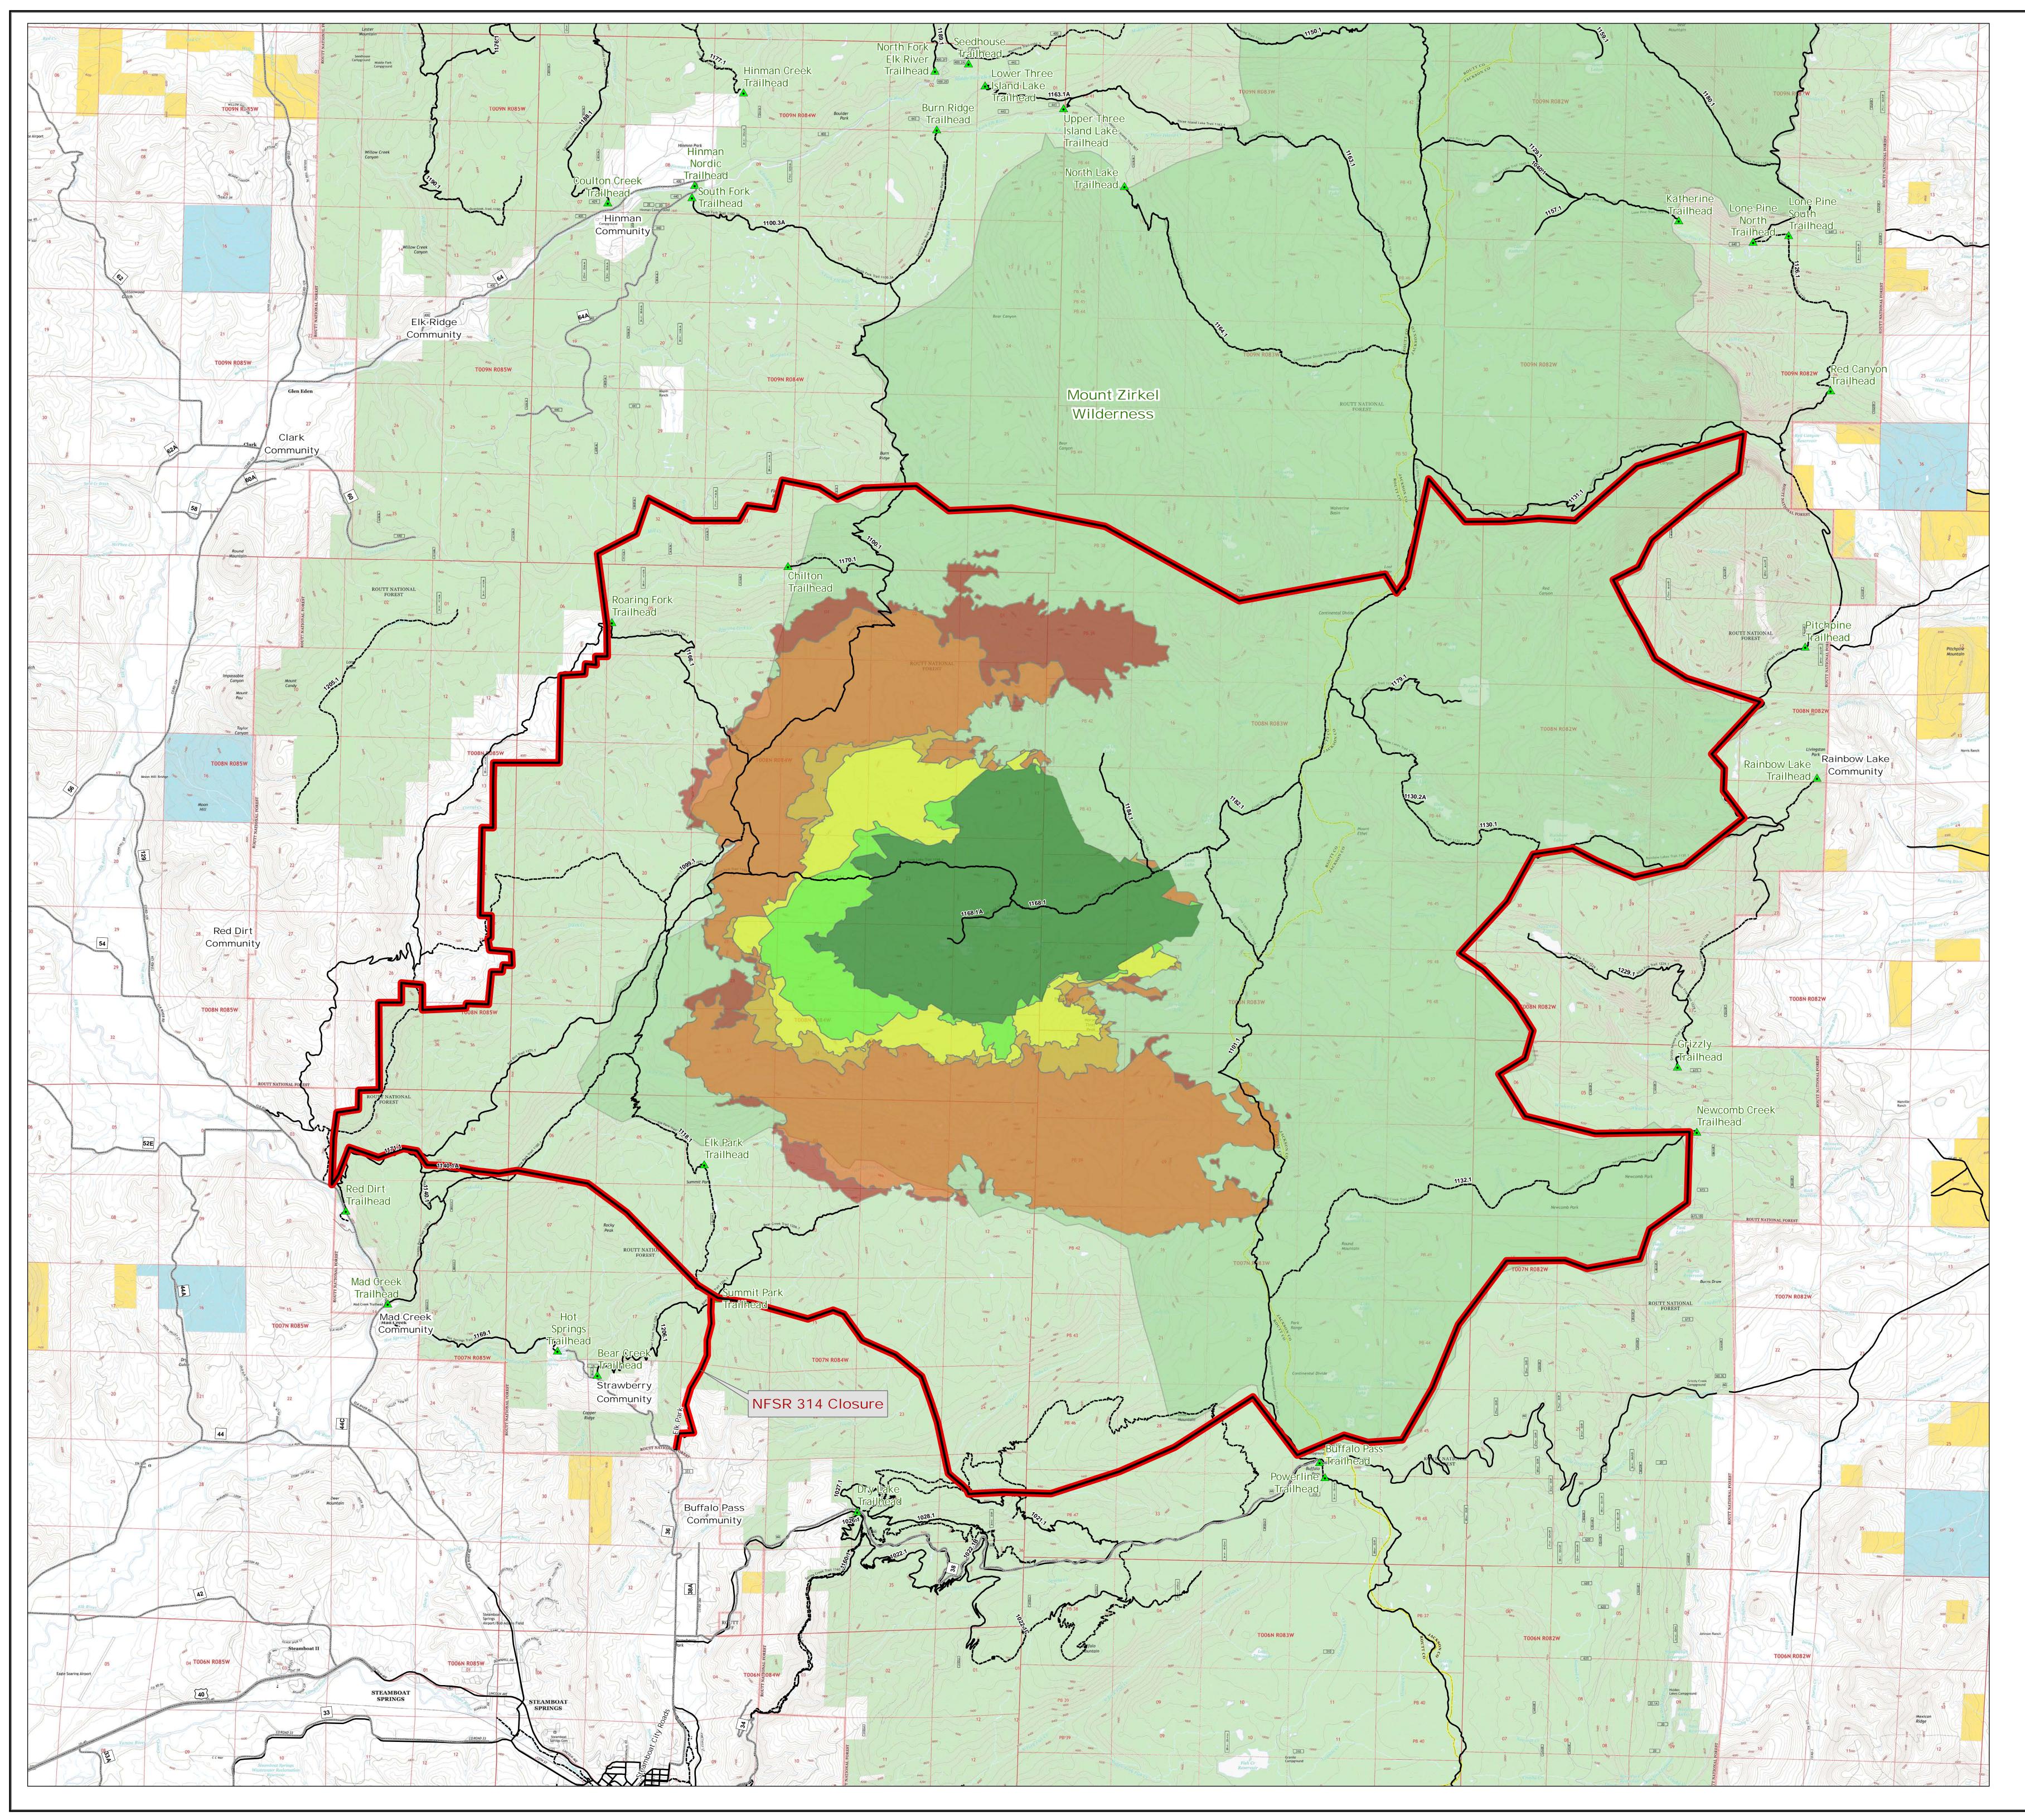

## Middle Fork Fire WY-MRF-000353 Public Information Map 10/16/2020

19,885 USFS Acres Burned To-Date 37 Acre Growth 10/14/20 22:47 - 10/15/20 20:01

> 19,834 - Routt County Acres 51 - Jackson County Acres

| Closure Area (10/11/2020)   |
|-----------------------------|
| NFSR 314 Closure            |
| 🔺 Trailheads                |
| Highway                     |
| County Roads                |
| Roads                       |
| Trails                      |
| 🛤 Wilderness Area           |
| Fire Progression            |
| 🝽 Week 1                    |
| 🛤 Week 2                    |
| < Week 3                    |
| 🛤 Week 4                    |
| 🛤 Week 5                    |
| 🛤 Week 6                    |
| Surface Management Status   |
| 🦲 Bureau of Land Management |
| Private                     |
| State                       |
| US Forest Service           |
|                             |