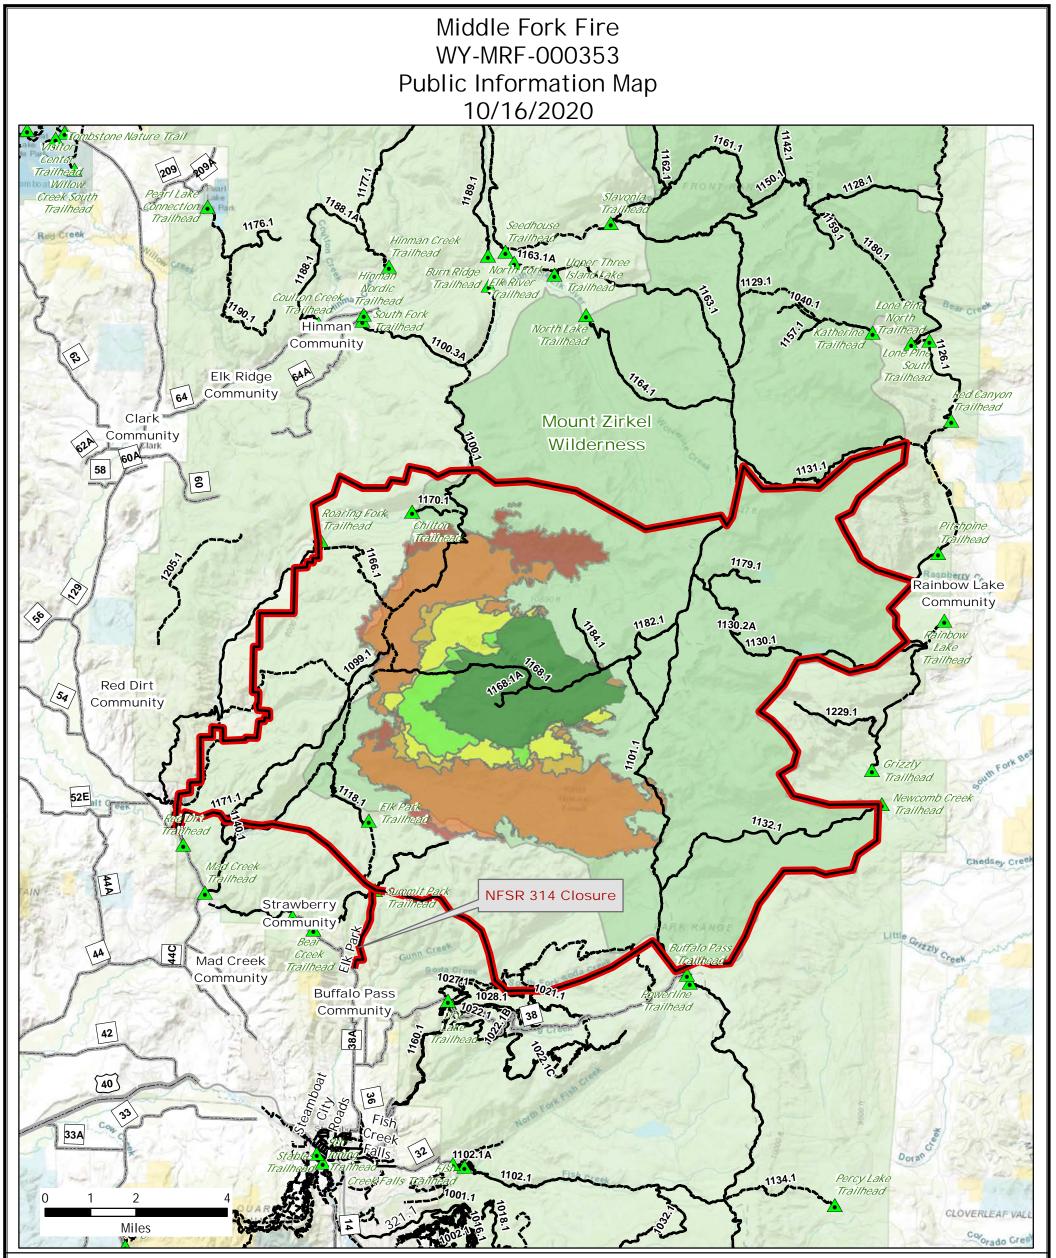

19,885 USFS Acres Burned To-Date 37 Acre Growth 10/14/20 22:47 - 10/15/20 20:01

> 19,834 - Routt County Acres 51 - Jackson County Acres

## Closure Area (10/11/20) Fire Progression

- NFSR 314 Closure
- 🔺 Trailheads
- ---- Highway
- ---- County Roads
- Roads
- -- Trails
- 🛤 Wilderness Area
- Week 1
- 端 Week 3
- 🥌 Week 4
- 觽 Week 5
- 觽 Week 6
- Surface Management Status
- Bureau of Land Management
- Private
- State
- State, County, City; Areas
- US Forest Service