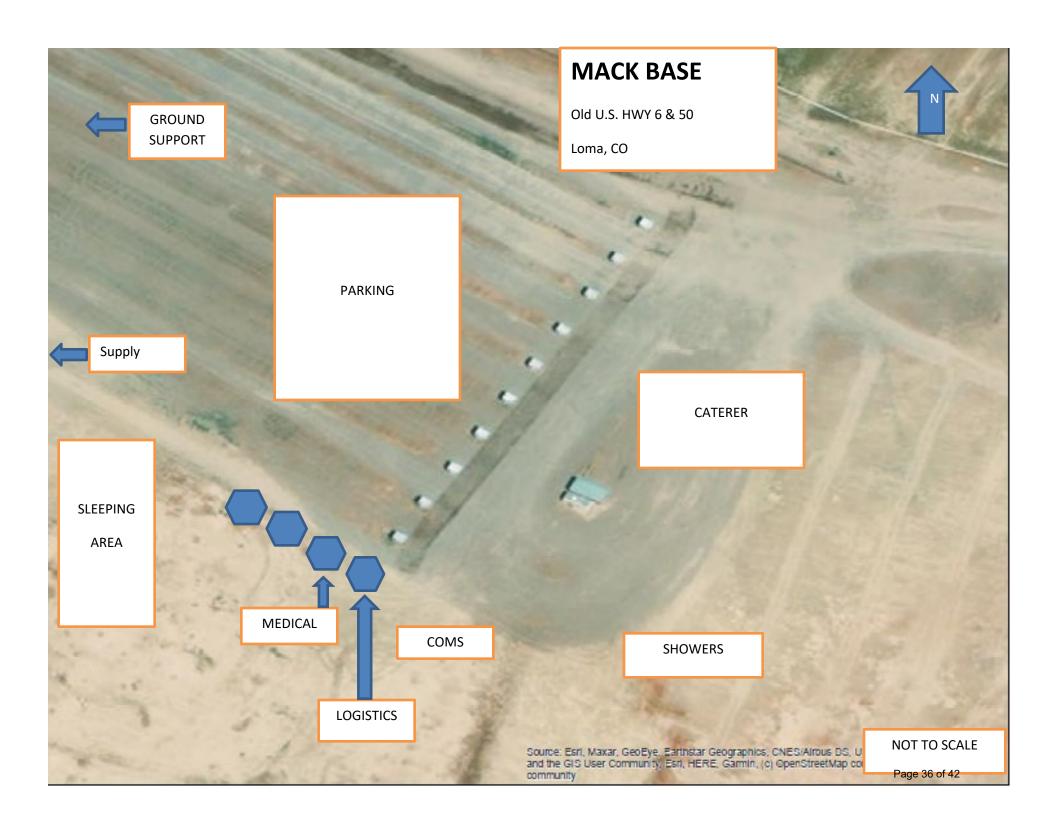

ted: 17:53

# Red Team Pine Gulch Email & Phone

Communications: ICP: 720-219-4725

MACK Base: 720-219-4461

Medical Unit: pinegulchmedical@gmail.com

970-718-2510

Fire Information: 2020.pinegulch@firenet.gov

970-628-0130

Check-In: 2020.pinegulch.sckn@firenet.gov

231-342-0318

Resources: 2020.pinegulch.resources@firenet.gov

Training: gseamon@talltimbers.org

850-556-8613

Demobilization: 2020.pinegulch.dmob@firenet.gov

936-488-1231

Situation: 2020.pinegulch.situation@firenet.gov

423-552-3323

Planning: <u>2020.pinegulch.plans@firenet.gov</u>

Ordering: 2020.pinegulch.ordering@firenet.gov

Logistics: 2020.pinegulch.logistics@firenet.gov

Finance: 2020.pinegulch.finance@firenet.gov

See finance phone list

# **Southern Area Red IMT1**



Pine Gulch Fire
Grand Junction Colorado 2020





# Southern Area Red IMT1

# **Line Supply Order**

Revised 04/03/2019

| Date & Time Order<br>was Placed | Order #<br>(BR+DIVS + #) | Location & Time for Delivery (Division/LZ/DP/Lat Long) | Mode of delivery (Driven/Helo/DIVS to Pick up) |
|---------------------------------|--------------------------|--------------------------------------------------------|------------------------------------------------|
|                                 |                          |                                                        |                                                |

Person placing order (name & time):

Order received in Communications by (name & time):

Order received in Transportation by (name & time):

Order received in Helibase by (name & time):

Order shipped to line unit by