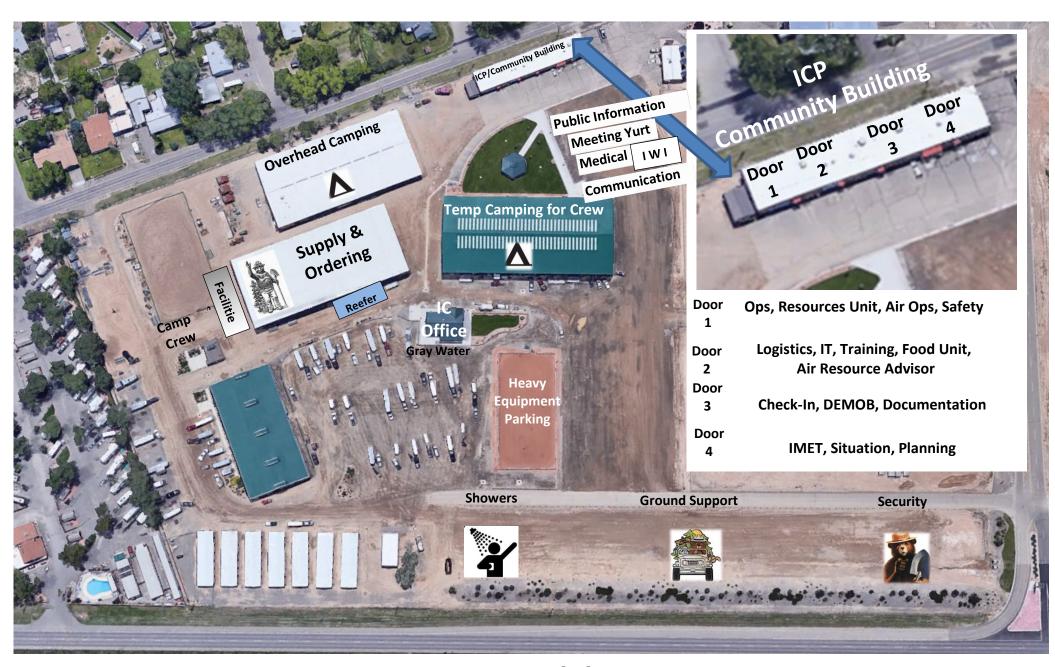

|

Date Printed: 09/01/2020 Time Printed: 17:53

# Red Team Pine Gulch Email & Phone

Communications: ICP: 720-219-4725

MACK Base: 720-219-4461

Medical Unit: pinegulchmedical@gmail.com

970-718-2510

Fire Information: 2020.pinegulch@firenet.gov

970-628-0130

Check-In: 2020.pinegulch.sckn@firenet.gov

231-342-0318

Resources: 2020.pinegulch.resources@firenet.gov

Training: gseamon@talltimbers.org

850-556-8613

Demobilization: 2020.pinegulch.dmob@firenet.gov

936-488-1231

Situation: 2020.pinegulch.situation@firenet.gov

423-552-3323

Planning: <u>2020.pinegulch.plans@firenet.gov</u>

Ordering: 2020.pinegulch.ordering@firenet.gov

Logistics: 2020.pinegulch.logistics@firenet.gov

Finance: 2020.pinegulch.finance@firenet.gov

See finance phone list

# **Southern Area Red IMT1**



Pine Gulch Fire
Grand Junction Colorado 2020





# Southern Area Red IMT1

# **Line Supply Order**

Revised 04/03/2019

| Date & Time Order<br>was Placed | Order #<br>(BR+DIVS + #) | Location & Time for Delivery (Division/LZ/DP/Lat Long) | Mode of delivery (Driven/Helo/DIVS to Pick up) |
|---------------------------------|--------------------------|--------------------------------------------------------|------------------------------------------------|
|                                 |                          |                                                        |                                                |

Person placing order (name & time):

Order received in Communications by (name & time):

Order received in Transportation by (name & time):

Order received in Helibase b