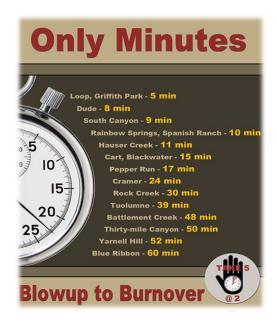

#### 7. Control Operations

Task: Continue burnout operations along the north end of Plateau Creek. Secure previous burnout operations.

Purpose: Minimize amount of private land and infrastructure burned. Reduce fire severity within Plateau Creek.

**End State:** Private land and infrastructure are preserved and exposure to firefighters is limited by engaging in the proper areas. Fire perimeter is secure on the north, east, and west sides of Plateau Creek.