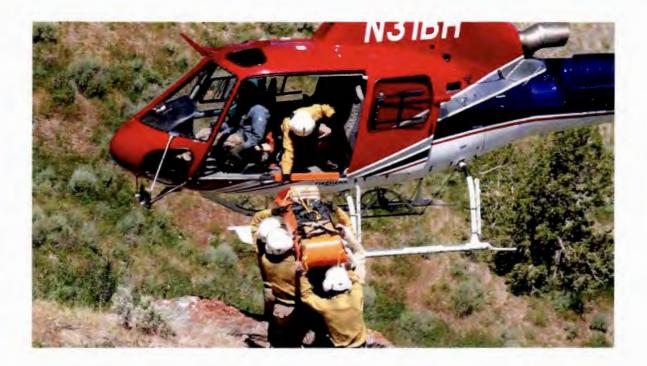

#### **OBJECTIVES FOR FIREFIGHTER AND PUBLIC SAFETY**

Safety of Firefighters and the public will be the highest priority throughout all phases of the incident. Manage the risk to fire fighters and the public by utilizing a risk-based approach to decision making. Ensure quality tradeoff conversations occur with Agency Administrators, partners, and stakeholders.