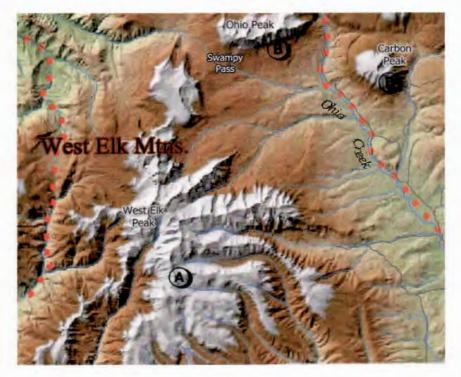

ion. Past volcanic activity has produced long lava flows in the area. Ridges have been crumbled and carved by wind and water into fantastic turrets, pinnacles, and crenellated bulwarks. The topography is reflected in many of the area's geographic names: Castle Pass, Castle View, Castle Creek, and the Castles. Nearby (area B) are the world's largest clusters of laccoliths (non-surfacing magma intrusions). The basin's topography causes bitter winter weather by creating slow flow cold air inversions. The process starts because thinner and dryer air absorbs less heat from ground radiation. The colder air sinks down from mountains into the basin's wide valley. The cold flow picks up speed as it funnels down the narrow Gunnison River canyon, protected from the higher prevailing westerly winds.





### HEALTH AND SAFETY MESSAGE

SAFETY starts with YOU

We are <u>ALL</u> accountable for <u>SAFE</u> behaviors

INCIDENT: Lowline Fire

DATE: 8/2/23

Shift: Day & Night

### Major Safety Concerns

**Road Conditions** – we have experienced road conditions from dusty to washboard to very slick after a rain. Continue to evaluate the road conditions prior to committing all the resources.

**Extended Extraction Times** – Be familiar with the medical plan. Develop a plan on how you would get an injured firefighter out of your division timely. Factor in how smoke or clouds will reduce the likelihood of utilizing helicopters for a medevac.

Animals are on the Road! – Be prepared for sudden encounters with animals while driving to and from your work assignment. Deer, Elk, Moose, Cattle, and Bea