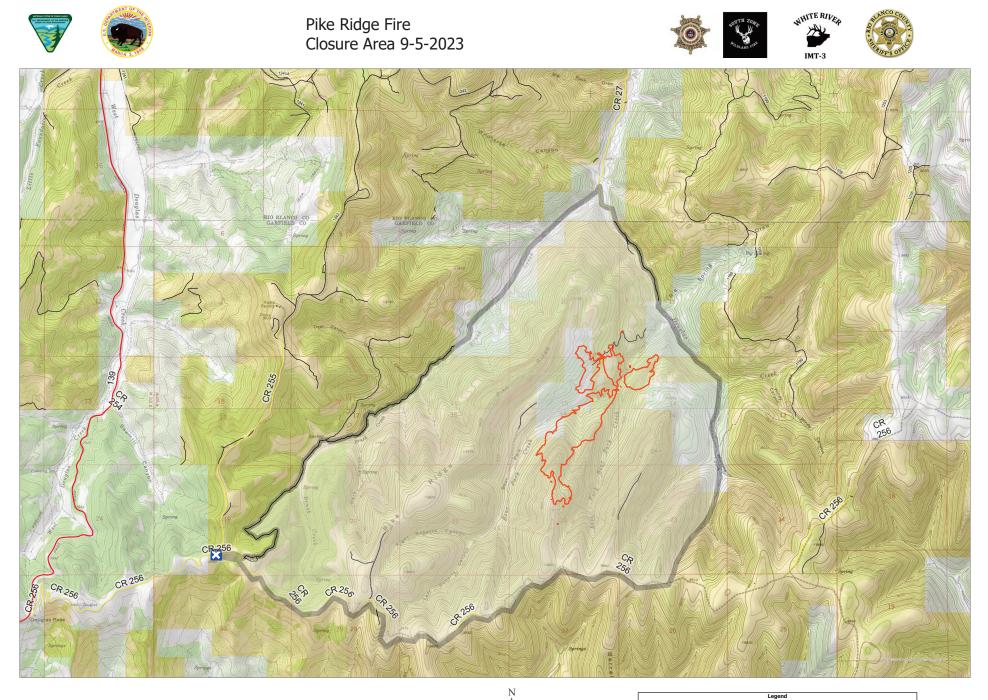

Coordinate System: NAD 1983 UTM Zone 13N Projection: Transverse Mercator Datum: North American 1983 Heat\_Perimeter\_08262023
Closure Area
Road\_closure

State, US, Hwys and County Roads State County TM Routes Inventory Surface Management Agency - Land Ownership (Outline) Bureau of Land Management Private State National Park Service US Forest Service