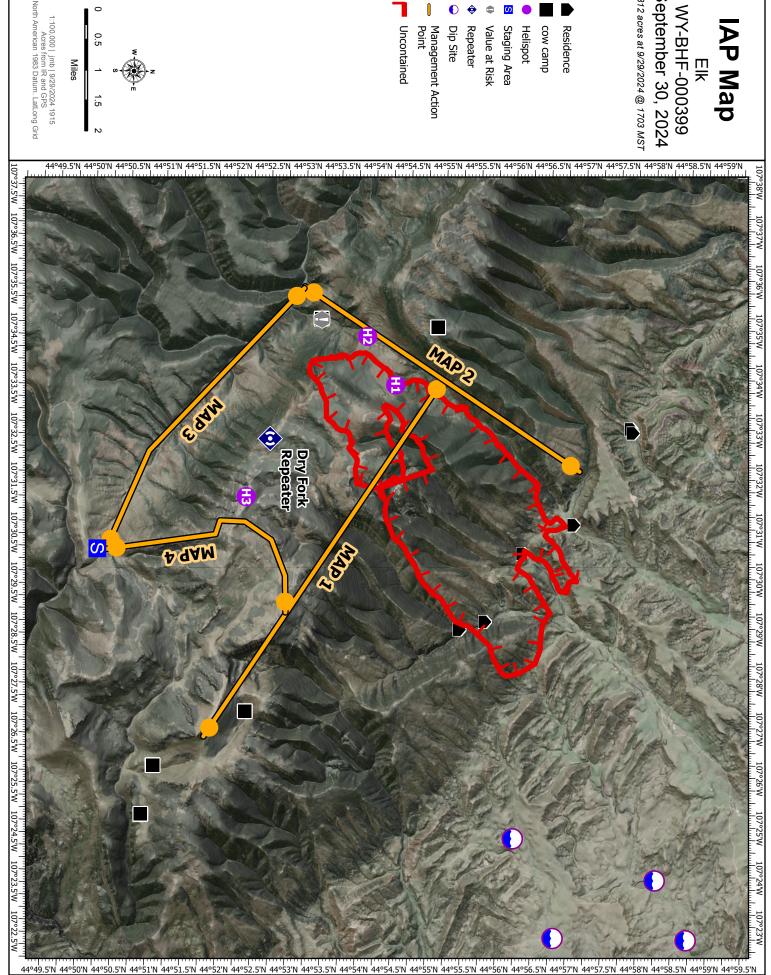

## DIVISION/GROUP ASSIGNMENT LIST (ICS 204 WF) Controlled Unclassified Information//Basic

| 1. Incident Name                                 |                         |          |             |        |         |                     | 3.            |         |                   |                   |                  |
|--------------------------------------------------|-------------------------|----------|-------------|--------|---------|---------------------|---------------|---------|-------------------|-------------------|------------------|
| Elk                                              |                         |          |             |        |         |                     | Branch        | Divi    | ision             |                   |                  |
| 2. Operational Pe                                | eriod                   |          |             |        |         |                     |               | Hi      | gh Cou            | nty (Up)          |                  |
| Day                                              |                         |          |             |        |         |                     |               |         |                   |                   |                  |
| 9/30/2024 Date/                                  | Time From:              |          | 9/30/2024   |        | e/Time  | Го:                 |               |         |                   |                   |                  |
| 4.                                               |                         | -        |             |        | Ope     | erations Personn    | el            |         |                   |                   |                  |
| Operations Chief                                 | Don Ham                 | mack     | /Ryan J     | osepł  | n (t)   | Division/Group S    | upervisor     |         | Andrew Pa         | ırker             |                  |
| Branch Director                                  |                         |          |             |        |         | Air Attack Super    | visor         |         |                   |                   |                  |
| 5.                                               | 1                       |          |             |        | Res     | ources Assigned     | d this Period | 1       |                   |                   |                  |
| Strike Team/Tas                                  | k Force/ Resource Des   | ignator  | EM          | Т      | LWD     | Le                  | eader         |         | Number<br>Persons | Drop Off PT./Time | Pick Up PT./Time |
| C-1 CR2I Fort Apa                                | ache                    |          | 1           |        |         | Skyler              | Stanley       |         | 20                | 0700 Burgess      | 2000 Burgess     |
| C- CRW1 Wyomi                                    | ng IHC                  |          |             |        |         |                     |               |         |                   | 0700 Burgess      | 2000 Burgess     |
| C-3 CRW1 Logan                                   | IHC                     |          |             |        |         |                     |               |         |                   | 0700 Burgess      | 2000 Burgess     |
|                                                  |                         |          |             |        |         |                     |               |         |                   | 0700 P            | 2000 B           |
| E-1 DZR3 Park Co                                 | ounty Dozer             |          |             |        |         |                     |               |         |                   | 0700 Burgess      | 2000 Burgess     |
| E- Bighorn Dozer                                 |                         |          |             |        |         |                     |               |         |                   | 0700 Burgess      | 2000 Burgess     |
| E- Bighorn Blade                                 |                         |          |             |        |         |                     |               |         |                   | 0700 Burgess      | 2000 Burgess     |
|                                                  |                         |          |             |        |         |                     |               |         |                   |                   |                  |
| O- Black Tooth                                   |                         |          |             |        |         |                     |               |         |                   | 0700 Burgess      | 2000 Burgess     |
|                                                  |                         |          |             |        |         |                     |               |         |                   |                   |                  |
| Ambulance                                        |                         |          |             |        |         |                     |               |         |                   | 0700 Burgess      | 2000 Burgess     |
|                                                  |                         |          |             |        |         |                     |               |         |                   |                   |                  |
|                                                  |                         |          |             |        |         |                     |               |         |                   |                   |                  |
|                                                  |                         |          |             |        |         |                     |               |         |                   |                   |                  |
| 6. Control Operations/                           | Work Assignments:"      |          | ı           | l l    |         |                     |               |         |                   |                   |                  |
|                                                  | entify indirect         | /direa   | et contro   | ol fea | atures  | \$                  |               |         |                   |                   |                  |
| Scout and rac                                    | maneed                  | ano      | or comm     | J1 100 | acai o  | J.                  |               |         |                   |                   |                  |
|                                                  |                         |          |             |        |         |                     |               |         |                   |                   |                  |
|                                                  |                         |          |             |        |         |                     |               |         |                   |                   |                  |
|                                                  |                         |          |             |        |         |                     |               |         |                   |                   |                  |
|                                                  |                         |          |             |        |         |                     |               |         |                   |                   |                  |
| 7. Special Instructions: Northeast Portable Repe |                         | 164 1500 | 0 (102.5)   |        |         |                     |               |         |                   |                   |                  |
| Northeast Fortable Repo                          | ater. 170.4730 (110.5), | 104.1500 | 0 (103.3)   |        |         |                     |               |         |                   |                   |                  |
|                                                  |                         |          |             |        |         |                     |               |         |                   |                   |                  |
|                                                  |                         |          |             |        |         |                     |               |         |                   |                   |                  |
| 8.                                               | ,                       |          |             |        | Divis   | sion/Group Con      |               |         |                   |                   |                  |
| Function                                         | Channel                 |          | X Frequency | N/W    | $\perp$ | RX Tone/NAC         |               | Frequer | ncy N/W           | TX Tone/NAC       | Mode             |
| Command                                          | Dome Peak (pri)         | 170.47   |             |        | 11      | 0.9                 | 164.15        |         |                   | 167.9             | A                |
| Tactical Div/Group                               | R2 Tac                  | 168.67   | 5           |        | -       |                     | 168.675       |         |                   |                   | A                |
| Logistics                                        | A/C P:                  | 1666     | 105         |        |         |                     | 166 6127      |         |                   |                   |                  |
| Air to Ground                                    | A/G Primary             | 166.61   | 125         |        |         |                     | 166.6125      |         |                   | Dete              | A                |
| 9. Prepared by (Resour                           | ce Unit Leader)         |          |             |        |         | proved by (Planning |               |         |                   | Date 0/20/24      | Time             |
|                                                  |                         |          |             |        | 1       | ravis Paro          | iue PSC       | رح      |                   | 9/29/24           | 2100             |

## DIVISION/GROUP ASSIGNMENT LIST (ICS 204 WF) Controlled Unclassified Information//Basic

| 1. Incident Name        |                          |              |              |           | _                    | 3.            |               |                   |                   | _                |
|-------------------------|--------------------------|--------------|--------------|-----------|----------------------|---------------|---------------|-------------------|-------------------|------------------|
| Elk                     |                          |              |              |           |                      | Branch        | Divi          | ision             |                   |                  |
| 2. Operational Pe       | riod                     |              |              |           |                      |               | Lo            | w Coun            | atry (Down)       |                  |
| 9/30/2024 Date/         | Time From:               | 9/3          | 0/2024       | Date/Time | То:                  |               |               |                   |                   |                  |
| 4.                      |                          | <u> </u>     |              | Op        | erations Personn     | el            | ı             |                   |                   |                  |
| Operations Chief        | Don Ham                  | mack/R       | yan Jose     | eph (t)   | Division/Group S     | Supervisor    |               | Gary H            | lobbs             |                  |
| Branch Director         |                          |              | <u> </u>     |           | Air Attack Super     | visor         |               |                   |                   |                  |
| 5.                      | l .                      |              |              | Re        | sources Assigned     | d this Period | i             |                   |                   |                  |
| Strike Team/Tas         | k Force/ Resource Des    | ignator      | EMT          | LWD       | _                    | eader         |               | Number<br>Persons | Drop Off PT./Time | Pick Up PT./Time |
| C-7 CRW1 Tatank         | a IHC                    |              |              |           |                      |               |               | 20                | 0700              | 2000             |
| C-4 CRW1 Flathe         | ad IHC                   |              | 3            |           | Matt                 | Delaney       |               | 22                | 0700              | 2000             |
| C-2 CRW1 Entiat I       | НС                       |              |              |           |                      |               |               | 22                | 0700              | 2000             |
|                         |                          |              |              |           |                      |               |               |                   |                   |                  |
| E-7 Worland Eng 62      |                          |              |              |           |                      |               |               |                   | 0700              | 2000             |
| E-8 Fremont Eng 142     | 2                        |              |              |           | Rich                 | Rogers        |               | 3                 | 0700              | 2000             |
| E-9 Fremont Eng 14:     |                          |              |              |           |                      | Brown         |               | 3                 | 0700              | 2000             |
|                         |                          |              |              |           |                      |               |               |                   |                   |                  |
|                         |                          |              |              |           |                      |               |               |                   |                   |                  |
|                         |                          |              |              |           |                      |               |               |                   |                   |                  |
|                         |                          |              |              |           |                      |               |               |                   |                   |                  |
|                         |                          |              |              |           |                      |               |               |                   |                   |                  |
|                         |                          |              |              |           |                      |               |               |                   |                   |                  |
|                         |                          |              |              |           |                      |               |               |                   |                   |                  |
|                         |                          |              |              |           |                      |               |               |                   |                   |                  |
| 6. Control Operations/  | Work Assignments:"       |              |              |           |                      |               |               |                   |                   |                  |
| Scout and ide           | entify indirect          | direct o     | control t    | feature   | es.                  |               |               |                   |                   |                  |
|                         | J                        |              |              |           |                      |               |               |                   |                   |                  |
|                         |                          |              |              |           |                      |               |               |                   |                   |                  |
|                         |                          |              |              |           |                      |               |               |                   |                   |                  |
|                         |                          |              |              |           |                      |               |               |                   |                   |                  |
|                         |                          |              |              |           |                      |               |               |                   |                   |                  |
| 7. Special Instructions |                          | 164 1500 (16 | 12.5)        |           |                      |               |               |                   |                   |                  |
| Northeast Portable Repe | eater: 1/0.4/50 (110.9), | 104.1300 (10 | 13.3)        |           |                      |               |               |                   |                   |                  |
|                         |                          |              |              |           |                      |               |               |                   |                   |                  |
|                         |                          |              |              |           |                      |               |               |                   |                   |                  |
| 8.                      |                          |              |              | Div       | ision/Group Con      | nmunication   | Sumn          | nary              |                   |                  |
| Function                | Channel                  | RX F         | requency N/V | V         | RX Tone/NAC          | TX            | Frequer       | ncy N/W           | TX Tone/NAC       | Mode             |
| Command                 | Dome Peak (pri)          | 170.475      |              | 1         | 10.9                 | 164.15        |               |                   | 167.9             | A                |
| Tactical Div/Group      | ВН Тас                   | 166.55       |              |           |                      | 166.56        |               |                   |                   | A                |
| Logistics               |                          |              |              |           |                      |               |               |                   |                   |                  |
| Air to Ground           | A/G Primary              | 166.6125     |              |           |                      | 166.6125      |               |                   |                   | A                |
| 9. Prepared by (Resour  | ce Unit Leader)          |              |              |           | pproved by (Planning |               |               |                   | Date              | Time             |
|                         |                          |              |              |           | Travis Pard          | due PSC       | $\mathbb{C}3$ |                   | 9/29/24           | 2100             |