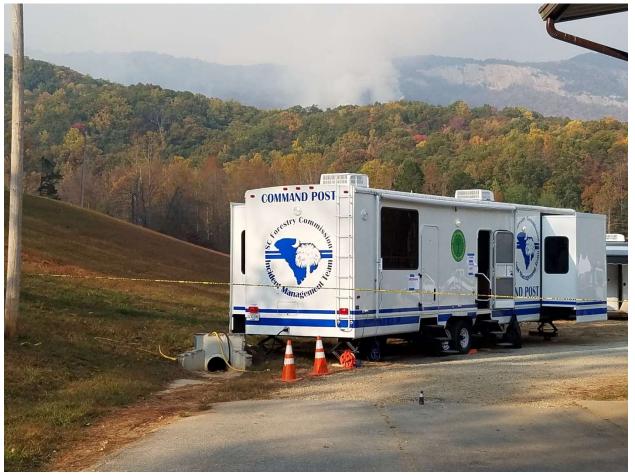

# Day 8 IAP 11/17/2016 PINNACLE MTN FIRE











## INCIDENT OF JECTIVES (ICS 202)

|                                                                                                                                                                                                              |                                                                                                                                                                                                                    |                                                                                    |                                                                                                       |                                                                                                                     | 5 202)