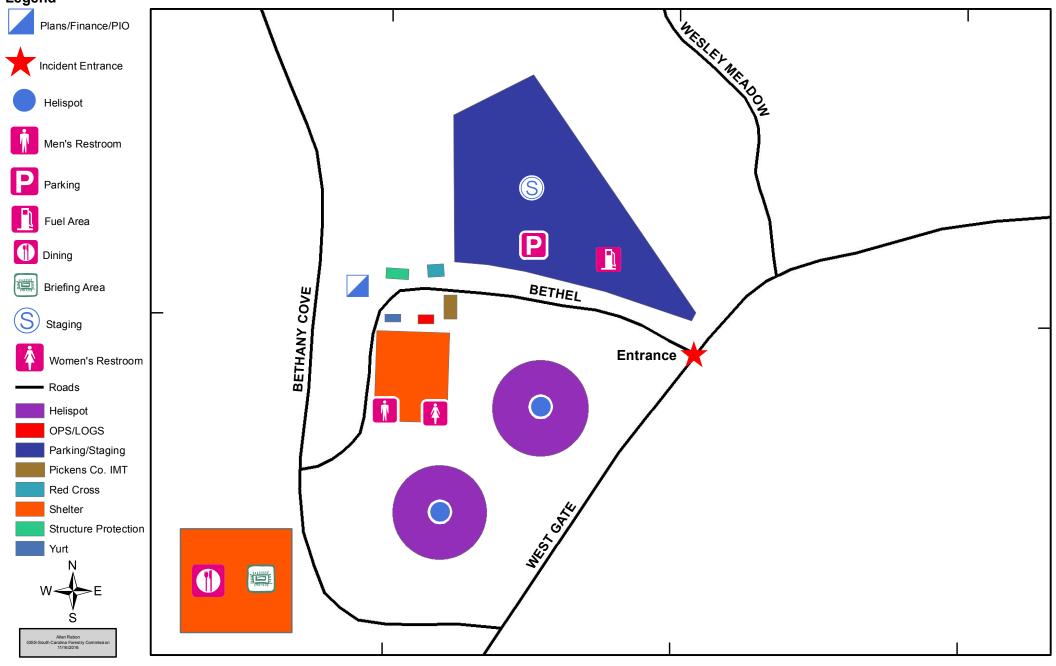

|                                  |                               |              |            | 16. INVOICE POSTED BY <i>DK</i><br>(Recorder's initials) |                                                                                                                        |                                              |
|                                     |                     |                                  |                               |              |            |                                                          | E SIGNED<br><b>/26/09</b>                                                                                              | 19. SUPERVISOR'S SIGNATURE<br>Mike Bozzo, IC |

SCFC - FORM 297

#### Camp Locations Map Pinnacle Mtn Fire US-SC-SCS-110916

### Legend





# ACTIVITY LOG (ICS 214)

| 1. Incident Name:     |                    |  | 2. Operational Period: Date From:       Date To:         Time From:       Time To: |                            |  |  |  |
|-----------------------|--------------------|--|------------------------------------------------------------------------------------|----------------------------|--|--|--|
| 3. Name:              |                    |  | CS Position:                                                                       | 5. Home Agency (and Unit): |  |  |  |
| 6. Resources Assig    | gned:              |  |                                                                                    |                            |  |  |  |
| Name                  |                    |  | ICS Position