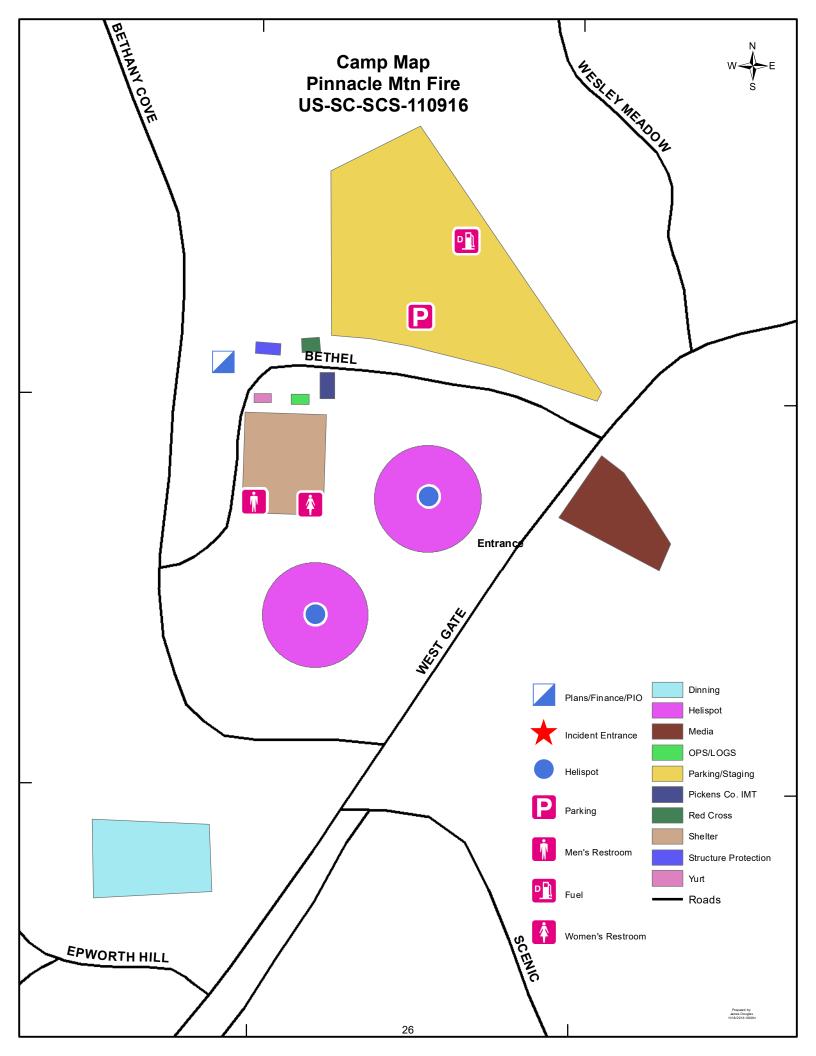

# Day 10 IAP PINNACLE MTN FIRE

# Day Operational Period 0700 – 1900 11/19/16 Night Shift 1900 11/19/16 – 0700 11/20/16