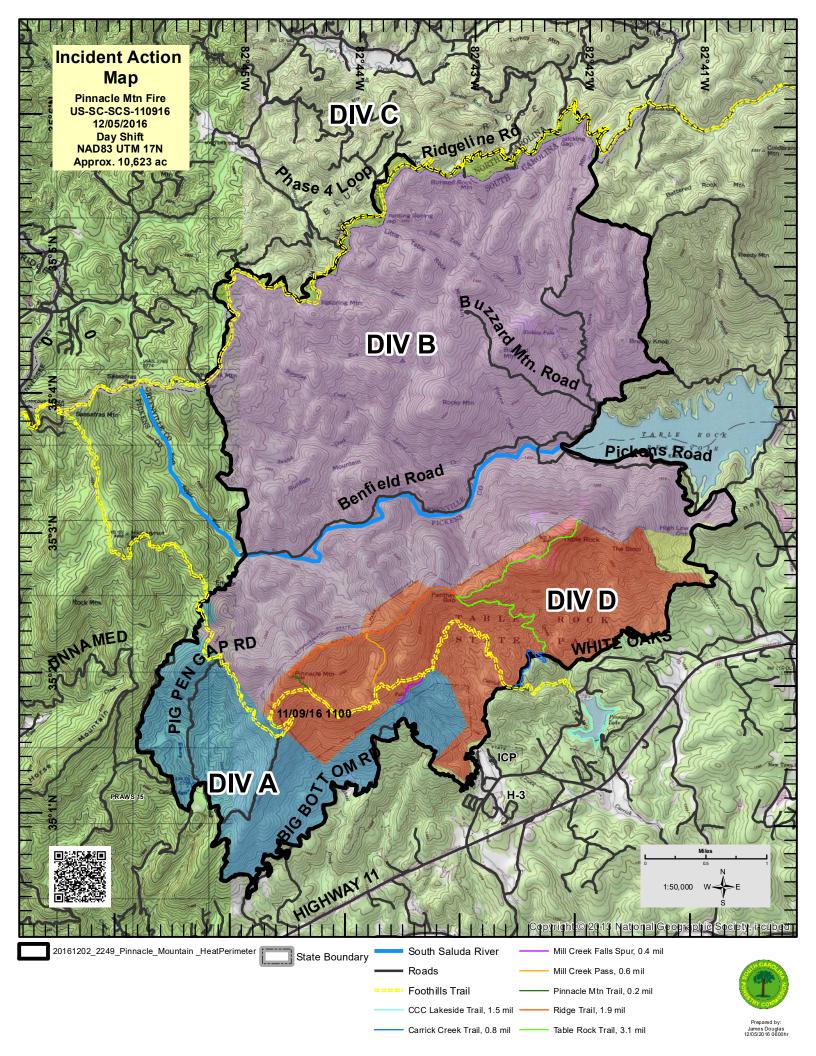

|                         |             |            |                              |                        |  |
| 7. Prepared By (Safety Officer)                                    | Medical E           | mergency Channe  8. Date                   | e1:         | 9. Re                          | view                           | ed By ( Operations      | e)          |            | 11. Da                       | ato                    |  |
| Calvin Bailey                                                      |                     | 12-04-2                                    | 016         | 10. Pe                         |                                |                         | -,          |            |                              | 2-04-2016              |  |







#### INCIDENT Weather Forecast

FORECAST NO: 21 NAME OF FIRE: Pinnacle Mountain

PREDICTION FOR: Monday UNIT: South Carolina Forestry Commission

SHIFT DATE: December 5 SIGNED: Terry Lebo
TIME AND DATE Incident Meteorologist

FORECAST ISSUED: 1630 December 4, 2016

<u>WEATHER DISCUSSION:</u> High pressure will remain north of the area today while a weak surface low moves off the North Carolina coast. A stronger low pressure system emerging from the northwest Gulf of Mexico this afternoon will quickly move northeast, passing northwest of the area Tuesday. More rain will spread over the are Monday night as the low approaches. Showers and possibly an isolated thunderstorm develop early Tuesday, just before the passage of the cold front Tuesday afternoon. An arctic front will move across t