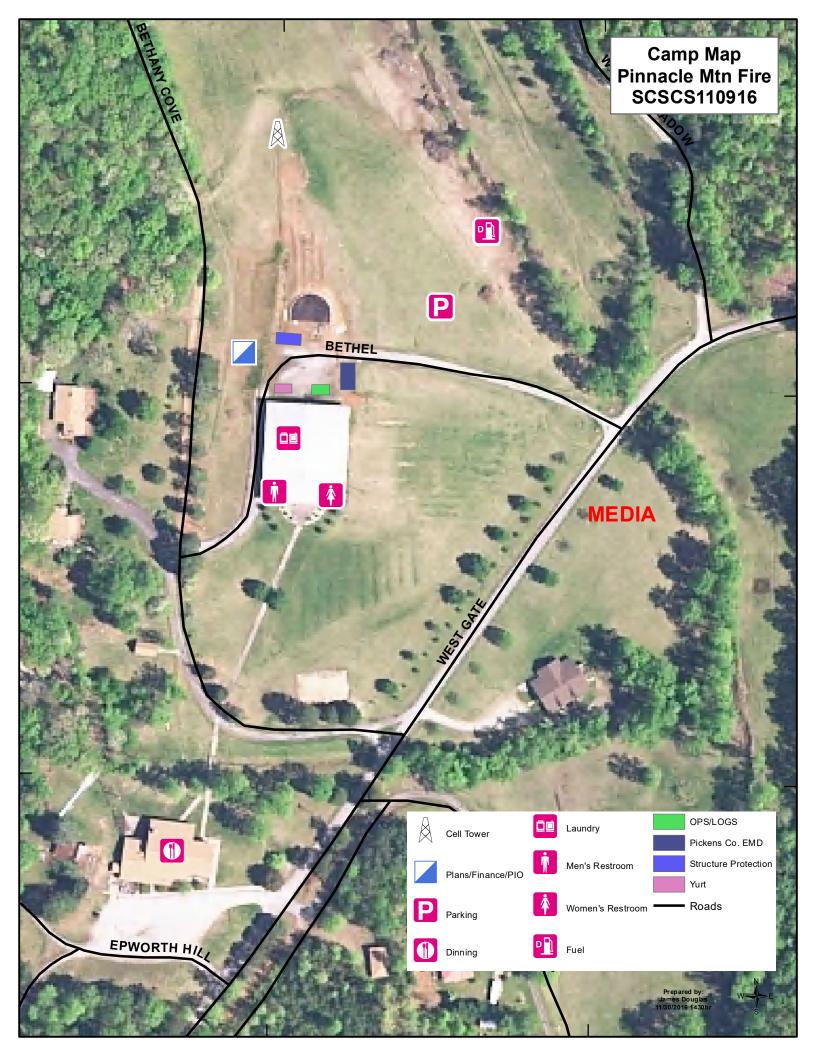

|                         |             |            |                              |                        |  |
| 7. Prepared By (Safety Officer)                                    | Medical E           | mergency Channe  8. Date                   | e1:         | 9. Re                          | view                           | ed By ( Operations      | e)          |            | 11. Da                       | ato                    |  |
| Calvin Bailey                                                      |                     | 12-04-2                                    | 016         | 10. Pe                         |                                |                         | -,          |            |                              | 2-04-2016              |  |







#### INCIDENT Weather Forecast

FORECAST NO: 21 NAME OF FIRE: Pinnacle Mountain

PREDICTION FOR: Monday UNIT: South Carolina Forestry Commission

SHIFT DATE: December 5 SIGNED: Terry Lebo
TIME AND DATE Incident Meteorologist

FORECAST ISSUED: 1630 December 4, 2016

<u>WEATHER DISCUSSION:</u> High pressure will remain north of the area today while a weak surface low moves off the North Carolina coast. A stronger low pressure system emerging from the northwest Gulf of Mexico this afternoon will quickly move northeast, passing northwest of the area Tuesday. More rain will spread over the are Monday night as the low approaches. Showers and possibly an isolated thunderstorm develop early Tuesday, just before the passage of the cold front Tuesday afternoon. An arctic front will move across