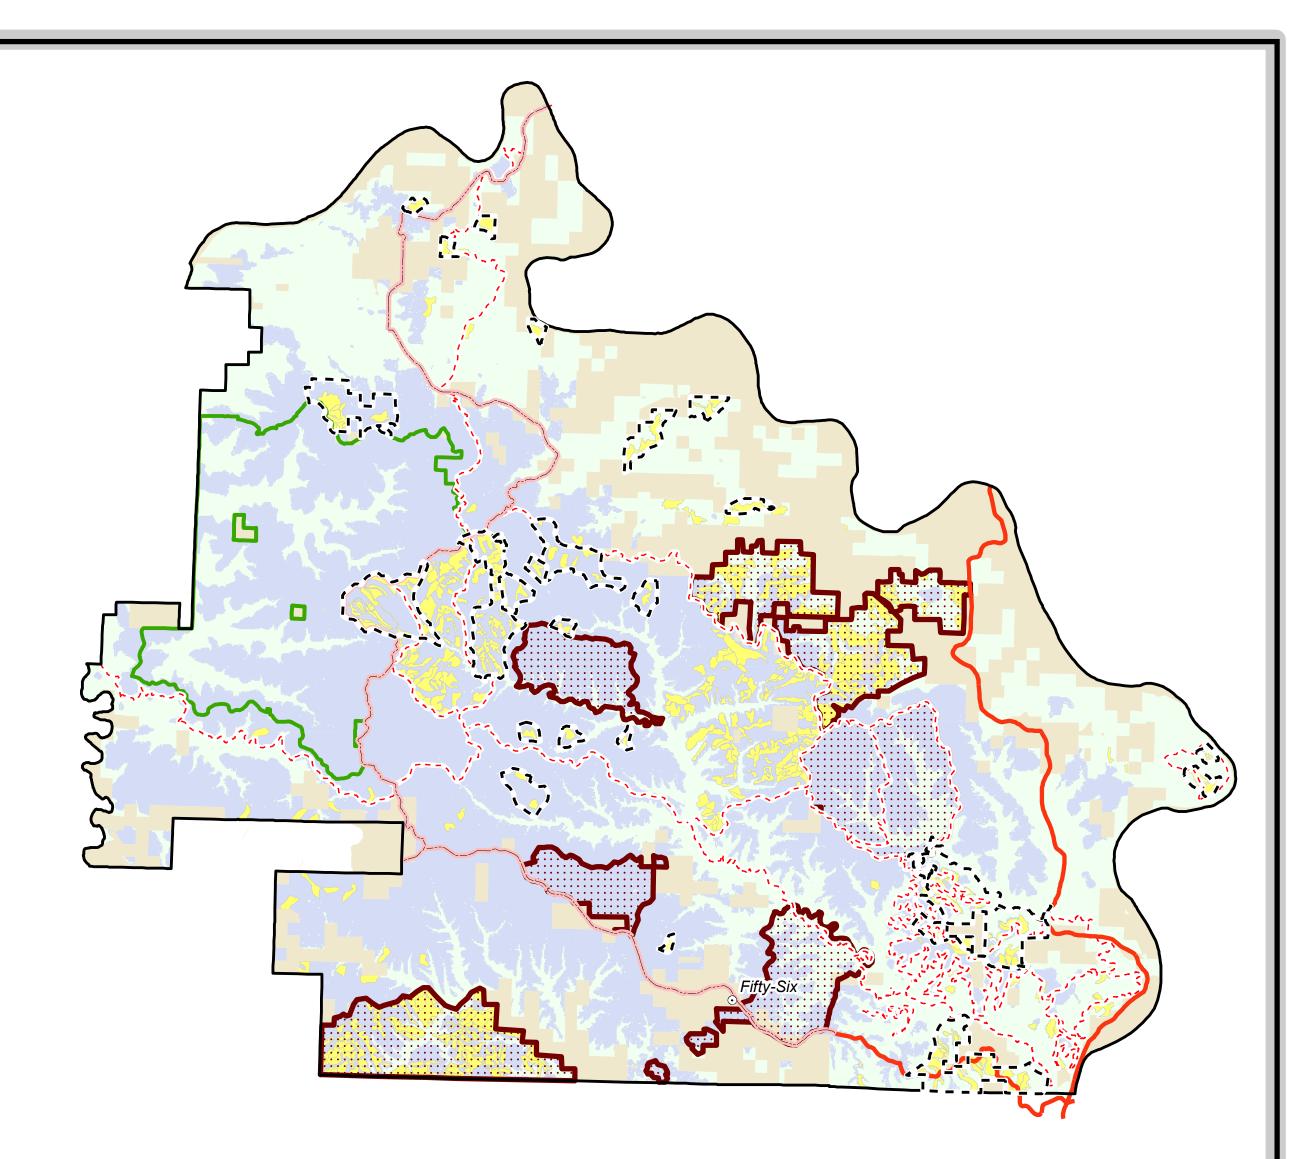

 $_{\odot}$  Mt. View

81,344 total acres

\_\_\_\_\_

## Main Division - Greater than 1400 ft Elevation 441,551 acres on general forest lands 32,382 acres within wilderness

Sylamore RD - Greater than 800 ft Elevation 68,850 acres on general forest lands 12,494 acres within wilderness