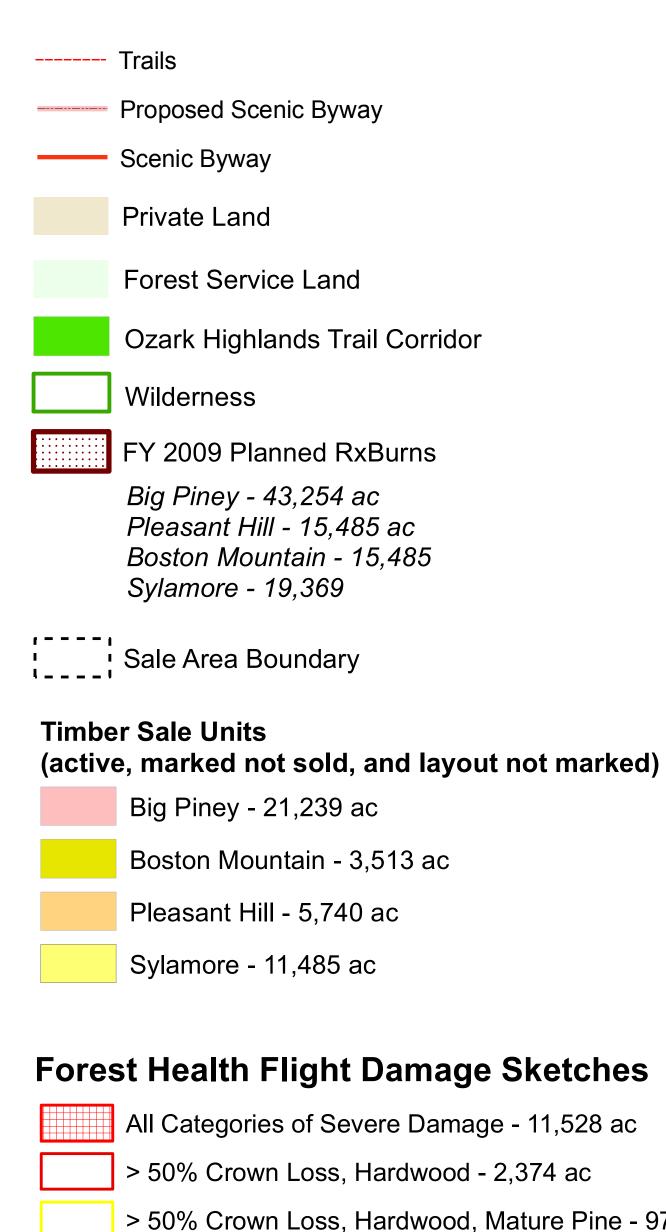

| All Categories of S |
|---------------------|
| > 50% Crown Los     |
| > 50% Crown Los     |
| > 50% Crown Los     |
| Blowdown & Lear     |
| Blowdown & Lear     |
| Bole Damage, >5     |
| Bole Damage, >5     |
| Bole Damage, >5     |
| Bole Damage, Blo    |
| Bole Damage, Ha     |
| Bole Damage, Ma     |
| Hardwood - 1,574    |
|                     |

### (active, marked not sold, and layout not marked)

# Forest Health Flight Damage Sketches

oss, Hardwood - 2,374 ac oss, Hardwood, Mature Pine - 978 ac oss, Mature Pine - 87 ac aners, Hardwood - 422 ac aners, Mature Pine - 24 ac 50% Crown Loss, Hardwood - 2,229 ac >50% Crown Loss, Hardwood, Mature Pine - 1,137 ac >50% Crown Loss, Mature Pine - 29 ac lowdown & Leaners, >50% Crown Loss - 25 ac lowdown & Leaners, >50% Crown Loss, Hardwood - 18,828 ac Nowdown & Leaners, >50% Crown Loss, Hardwood, Mature Pine - 2,542 ac Blowdown & Leaners, Hardwood - 146 ac lardwood - 230 ac lature Pine - 382 ac