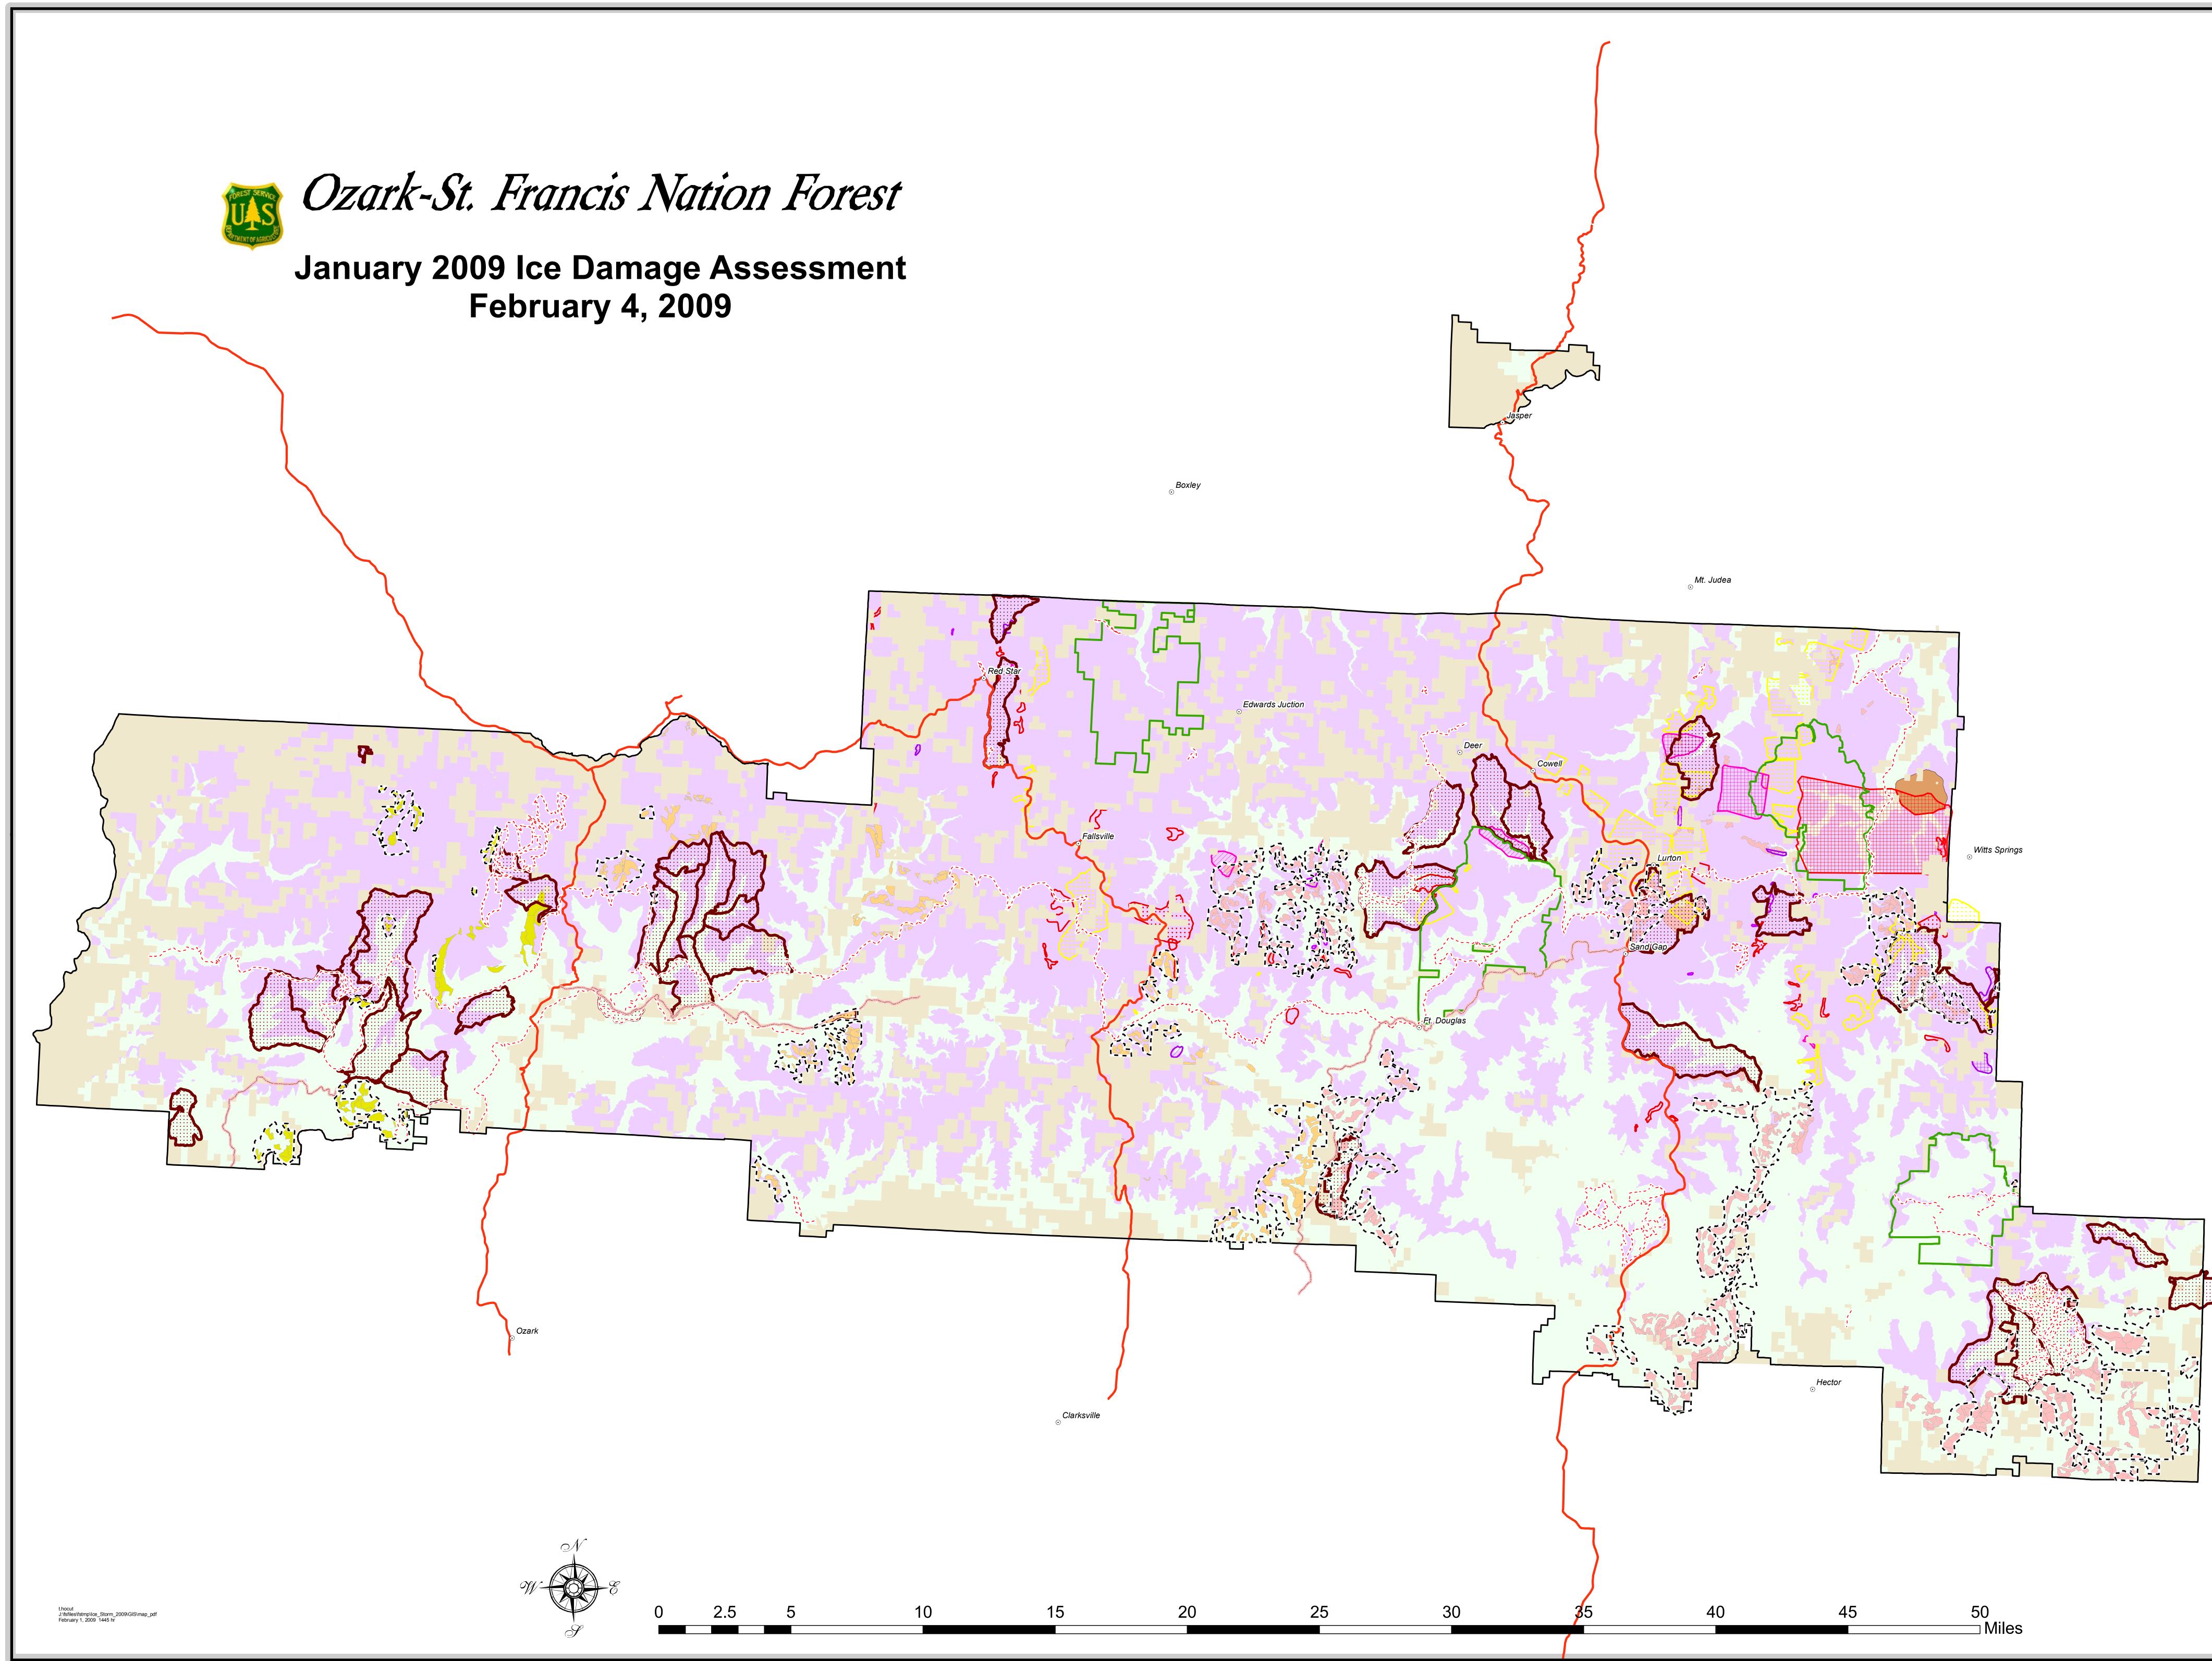

473,933 total acres

## Main Division - Greater than 1400 ft Elevation 441,551 acres on general forest lands 32,382 acres within wilderness

Sylamore RD - Greater than 800 ft Elevation 68,850 acres on general forest lands 12,494 acres within wilderness