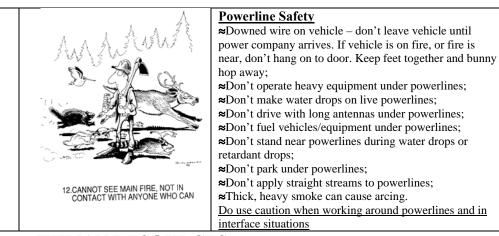

#### Fire Order of the Day - Cannot see main fire, not in contact with anyone who can

\*DOZER OPERATIONS – maintain good communications with other ground units and aircraft in your area. Dozers need to stay out of the swamps. DO NOT plow lines in the swamps in these extreme fire conditions. Several incidents have occurred recently where dozers have gotten stuck on high stumps with heavy fire activity in very close proximity.