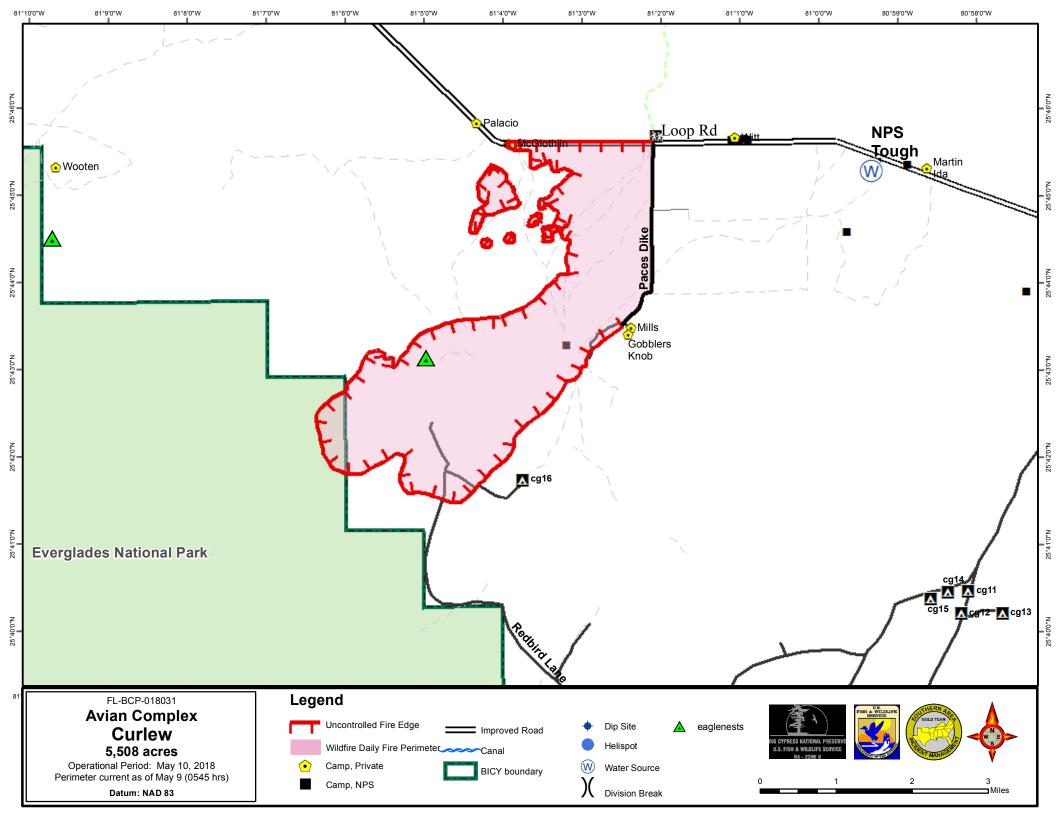

## **Avian Complex**

FL-BCP-018031 PPLQ4618 (1502) FFF2000000LQ460 Fund 18x

MAPS

IAP

| INCIDENT OBJECTIVES                                                                                                              | 1. Incident Name                                                                                                     | 2. Date                         | 3. Time Prepared              |
|----------------------------------------------------------------------------------------------------------------------------------|----------------------------------------------------------------------------------------------------------------------|---------------------------------|-------------------------------|
|                                                                                                                                  | Avian Complex                                                                                                        | Prepared <b>5/9/2018</b>        | 1700                          |
| 4. Operational Period                                                                                                            | Attian Complex                                                                                                       | 0/0/2010                        | 1100                          |
| 5/10/2018 0800 - 2000<br>5. General Control Objectives For                                                                       | The Incident                                                                                                         |                                 |                               |
| •                                                                                                                                | The incident                                                                                                         |                                 |                               |
| Objectives for the Incident:                                                                                                     |                                                                                                                      |                                 |                               |
| <ul> <li>Ensure protection of human li<br/>within the preserve.</li> </ul>                                                       | fe as a top priority, followed by protec                                                                             | cting communities and speci     | fically identified facilities |
|                                                                                                                                  | egy commensurate with risk and supp<br>oodpecker habitat and Florida Panthe                                          |                                 | Γ, paying particular          |
| <ul> <li>Provide protection to all private</li> </ul>                                                                            | te in-holding camps, commercial infra                                                                                | structure, and limit disruptio  | n of landowner access.        |
|                                                                                                                                  | e for all new starts within the Big Cypr<br>lination with the Preserve's Duty Offic                                  |                                 | Florida Panther National      |
| <ul> <li>Provide training opportunities<br/>complete training assignment</li> </ul>                                              | for Preserve, state and federal persos.                                                                              | nnel to strengthen organizat    | ional capabilities and        |
| Control Objectives:                                                                                                              |                                                                                                                      |                                 |                               |
| <ul> <li>Provide for point source prote<br/>predicted movement of the fire</li> </ul>                                            | ection of private land and critical infrases within the Avian Complex.                                               | structure in areas that are or  | will be threatened by the     |
| <ul> <li>Limit the Flamingo fire from s<sub> </sub></li> </ul>                                                                   | preading north of the preserve bound                                                                                 | ary.                            |                               |
| <ul> <li>Limit impacts to I-75, US41, S</li> </ul>                                                                               | Seminole Tribe of Florida and Miccosu                                                                                | ıkee tribal lands.              |                               |
| <ul> <li>When possible, use fire mana</li> </ul>                                                                                 | gement practices that replicate natura                                                                               | al fire to the greatest extent. |                               |
| <ul> <li>Coordinate with Everglades N</li> </ul>                                                                                 | lational Park on all actions needed wi                                                                               | th monitoring Curlew Fire.      |                               |
| 6. Weather forecast for Period                                                                                                   |                                                                                                                      |                                 |                               |
| reezes. On Friday, the forecast call                                                                                             | o bring very dry conditions, along wi<br>is for another round of hot temperat<br>scattered rain showers and isolated | ures, but increasing moistu     |                               |
| 7. General Safety Message                                                                                                        |                                                                                                                      |                                 |                               |
| Look up, look down, look all a                                                                                                   | around for hazards, recognize the                                                                                    | em and mitigate them.           |                               |
| E. ATTACHMENTS (X IF ATTAC<br>[ X ] Organization List - ICS 2<br>[ X ] Division Assignment List<br>[ X ] Communications Plan - I | 03 [X] Medical Plan -<br>s - ICS 204 [X] Incident Maps                                                               | ICS 206 [ ]<br>[ ]              |                               |
| 9. Prepared By (Planning Section                                                                                                 | on Chief) 10. Apr                                                                                                    | proved By (Incident Com         | mander)                       |