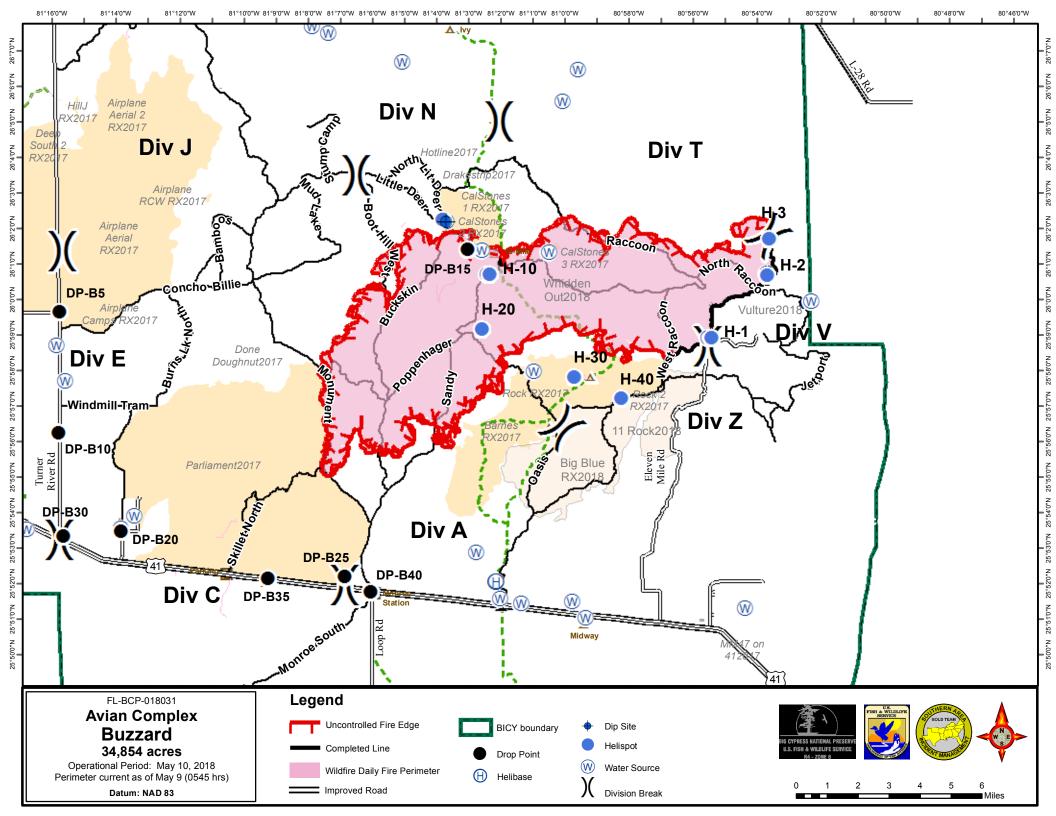

## **Avian Complex**

FL-BCP-018031 PPLQ4618 (1502) FFF2000000LQ460 Fund 18x

MAPS

IAP

| INCIDENT OBJECTIVES                                                                                                              | 1. Incident Name                                                                                                     | 2. Date                         | 3. Time Prepared              |
|----------------------------------------------------------------------------------------------------------------------------------|----------------------------------------------------------------------------------------------------------------------|---------------------------------|-------------------------------|
|                                                                                                                                  | Avian Complex                                                                                                        | Prepared <b>5/9/2018</b>        | 1700                          |
| 4. Operational Period                                                                                                            | Attian Complex                                                                                                       | 0/0/2010                        | 1100                          |
| 5/10/2018 0800 - 2000<br>5. General Control Objectives For                                                                       | The Incident                                                                                                         |                                 |                               |
| •                                                                                                                                | The incident                                                                                                         |                                 |                               |
| Objectives for the Incident:                                                                                                     |                                                                                                                      |                                 |                               |
| <ul> <li>Ensure protection of human li<br/>within the preserve.</li> </ul>                                                       | fe as a top priority, followed by protec                                                                             | cting communities and speci     | fically identified facilities |
|                                                                                                                                  | egy commensurate with risk and supp<br>oodpecker habitat and Florida Panthe                                          |                                 | Γ, paying particular          |
| <ul> <li>Provide protection to all private</li> </ul>                                                                            | te in-holding camps, commercial infra                                                                                | structure, and limit disruptio  | n of landowner access.        |
|                                                                                                                                  | e for all new starts within the Big Cypr<br>lination with the Preserve's Duty Offic                                  |                                 | Florida Panther National      |
| <ul> <li>Provide training opportunities<br/>complete training assignment</li> </ul>                                              | for Preserve, state and federal persos.                                                                              | nnel to strengthen organizat    | ional capabilities and        |
| Control Objectives:                                                                                                              |                                                                                                                      |                                 |                               |
| <ul> <li>Provide for point source prote<br/>predicted movement of the fire</li> </ul>                                            | ection of private land and critical infrases within the Avian Complex.                                               | structure in areas that are or  | will be threatened by the     |
| <ul> <li>Limit the Flamingo fire from s<sub> </sub></li> </ul>                                                                   | preading north of the preserve bound                                                                                 | ary.                            |                               |
| <ul> <li>Limit impacts to I-75, US41, S</li> </ul>                                                                               | Seminole Tribe of Florida and Miccosu                                                                                | ıkee tribal lands.              |                               |
| <ul> <li>When possible, use fire mana</li> </ul>                                                                                 | gement practices that replicate natura                                                                               | al fire to the greatest extent. |                               |
| <ul> <li>Coordinate with Everglades N</li> </ul>                                                                                 | lational Park on all actions needed wi                                                                               | th monitoring Curlew Fire.      |                               |
| 6. Weather forecast for Period                                                                                                   |                                                                                                                      |                                 |                               |
| reezes. On Friday, the forecast call                                                                                             | o bring very dry conditions, along wi<br>is for another round of hot temperat<br>scattered rain showers and isolated | ures, but increasing moistu     |                               |
| 7. General Safety Message                                                                                                        |                                                                                                                      |                                 |                               |
| Look up, look down, look all a                                                                                                   | around for hazards, recognize the                                                                                    | em and mitigate them.           |                               |
| E. ATTACHMENTS (X IF ATTAC<br>[ X ] Organization List - ICS 2<br>[ X ] Division Assignment List<br>[ X ] Communications Plan - I | 03 [X] Medical Plan -<br>s - ICS 204 [X] Incident Maps                                                               | ICS 206 [ ]<br>[ ]              |                               |
| 9. Prepared By (Planning Section                                                                                                 | on Chief) 10. Apr                                                                                                    | proved By (Incident Com         | mander)                       |