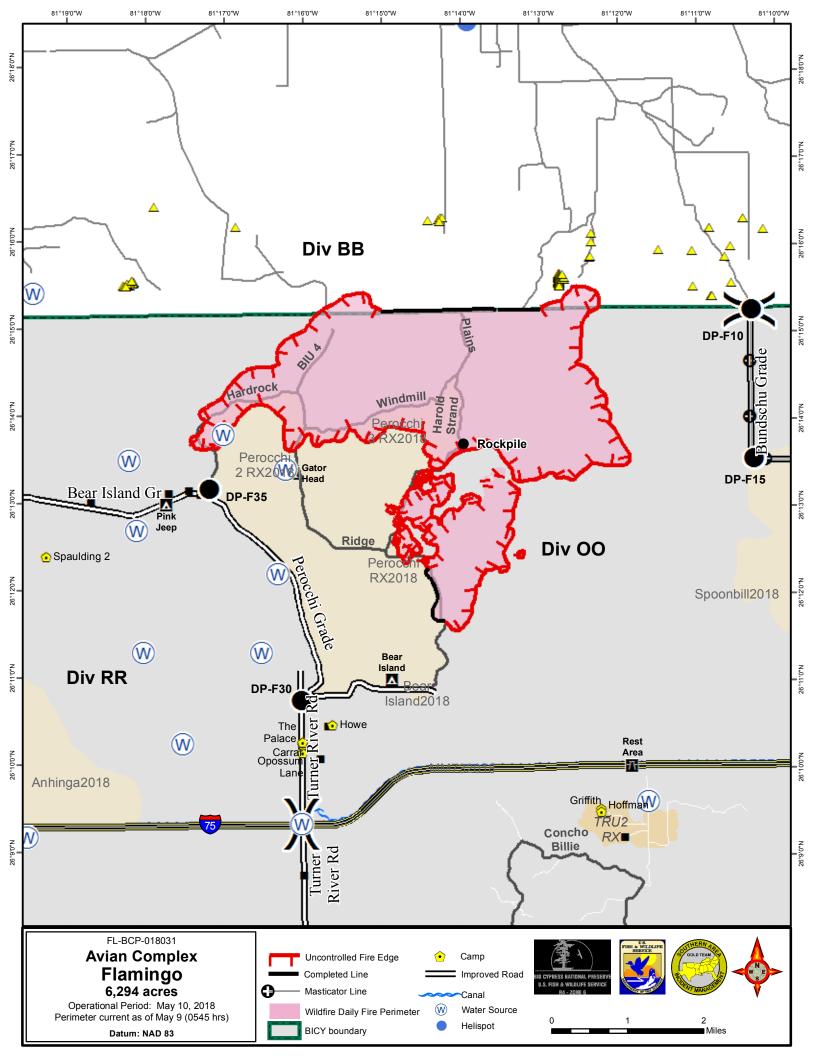

## **Avian Complex**

FL-BCP-018031 PPLQ4618 (1502) FFF2000000LQ460 Fund 18x

MAPS

IAP

| INCIDENT OBJECTIVES                                                                                                              | 1. Incident Name                                                                                                     | 2. Date                         | 3. Time Prepared              |
|----------------------------------------------------------------------------------------------------------------------------------|----------------------------------------------------------------------------------------------------------------------|---------------------------------|-------------------------------|
|                                                                                                                                  | Avian Complex                                                                                                        | Prepared <b>5/9/2018</b>        | 1700                          |
| 4. Operational Period                                                                                                            | Attian Complex                                                                                                       | 0/0/2010                        | 1100                          |
| 5/10/2018 0800 - 2000<br>5. General Control Objectives For                                                                       | The Incident                                                                                                         |                                 |                               |
| •                                                                                                                                | The incident                                                                                                         |                                 |                               |
| Objectives for the Incident:                                                                                                     |                                                                                                                      |                                 |                               |
| <ul> <li>Ensure protection of human li<br/>within the preserve.</li> </ul>                                                       | fe as a top priority, followed by protec                                                                             | cting communities and speci     | fically identified facilities |
|                                                                                                                                  | egy commensurate with risk and supp<br>oodpecker habitat and Florida Panthe                                          |                                 | Γ, paying particular          |
| <ul> <li>Provide protection to all private</li> </ul>                                                                            | te in-holding camps, commercial infra                                                                                | structure, and limit disruptio  | n of landowner access.        |
|                                                                                                                                  | e for all new starts within the Big Cypr<br>lination with the Preserve's Duty Offic                                  |                                 | Florida Panther National      |
| <ul> <li>Provide training opportunities<br/>complete training assignment</li> </ul>                                              | for Preserve, state and federal persos.                                                                              | nnel to strengthen organizat    | ional capabilities and        |
| Control Objectives:                                                                                                              |                                                                                                                      |                                 |                               |
| <ul> <li>Provide for point source prote<br/>predicted movement of the fire</li> </ul>                                            | ection of private land and critical infrases within the Avian Complex.                                               | structure in areas that are or  | will be threatened by the     |
| <ul> <li>Limit the Flamingo fire from s<sub> </sub></li> </ul>                                                                   | preading north of the preserve bound                                                                                 | ary.                            |                               |
| <ul> <li>Limit impacts to I-75, US41, S</li> </ul>                                                                               | Seminole Tribe of Florida and Miccosu                                                                                | ıkee tribal lands.              |                               |
| <ul> <li>When possible, use fire mana</li> </ul>                                                                                 | gement practices that replicate natura                                                                               | al fire to the greatest extent. |                               |
| <ul> <li>Coordinate with Everglades N</li> </ul>                                                                                 | lational Park on all actions needed wi                                                                               | th monitoring Curlew Fire.      |                               |
| 6. Weather forecast for Period                                                                                                   |                                                                                                                      |                                 |                               |
| reezes. On Friday, the forecast call                                                                                             | o bring very dry conditions, along wi<br>is for another round of hot temperat<br>scattered rain showers and isolated | ures, but increasing moistu     |                               |
| 7. General Safety Message                                                                                                        |                                                                                                                      |                                 |                               |
| Look up, look down, look all a                                                                                                   | around for hazards, recognize the                                                                                    | em and mitigate them.           |                               |
| E. ATTACHMENTS (X IF ATTAC<br>[ X ] Organization List - ICS 2<br>[ X ] Division Assignment List<br>[ X ] Communications Plan - I | 03 [X] Medical Plan -<br>s - ICS 204 [X] Incident Maps                                                               | ICS 206 [ ]<br>[ ]              |                               |
| 9. Prepared By (Planning Section                                                                                                 | on Chief) 10. Apr                                                                                                    | proved By (Incident Com         | mander)                       |