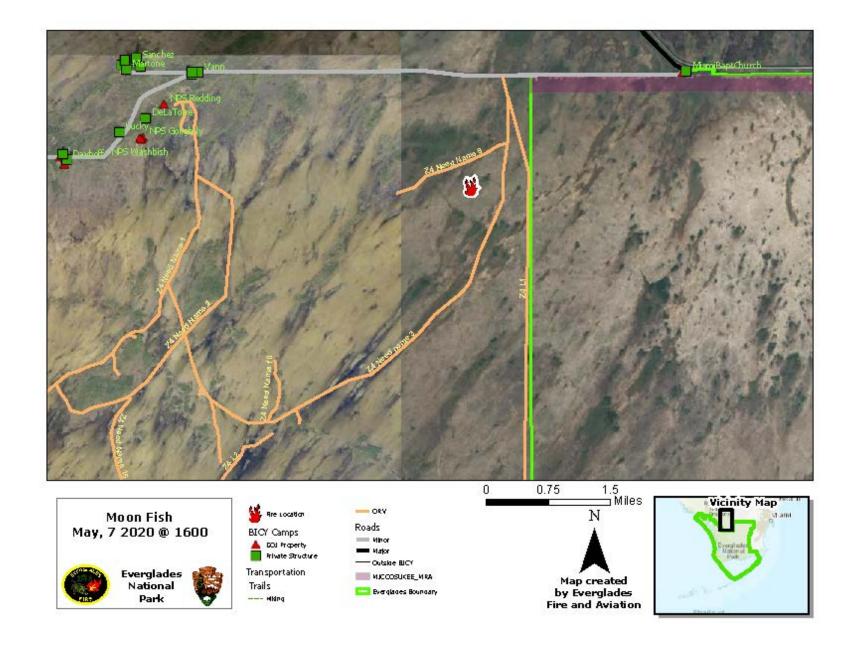

| INCIDENT OBJECTIVES ICS-202                                                                                                                                                                                                                                                                                                                                                        | Moon                                                                                                                                                                         | DENT NAME:<br>Fish Wildfire                                                                                                                   |                                                                             | 2. DATE: 05/07/20                    | <b>3. TIME:</b> 2200           |
|------------------------------------------------------------------------------------------------------------------------------------------------------------------------------------------------------------------------------------------------------------------------------------------------------------------------------------------------------------------------------------|------------------------------------------------------------------------------------------------------------------------------------------------------------------------------|-----------------------------------------------------------------------------------------------------------------------------------------------|-----------------------------------------------------------------------------|--------------------------------------|--------------------------------|
| 4. OPERATIONAL PERIOD (DATE/TIME): 05/08/20 07:30 - 22:00                                                                                                                                                                                                                                                                                                                          |                                                                                                                                                                              |                                                                                                                                               |                                                                             |                                      |                                |
| 5. OBJECTIVES:  1. SAFETY OF FIRE PERSONNEL A  Objective 1: Provide for fire fighte                                                                                                                                                                                                                                                                                                |                                                                                                                                                                              | and safety.                                                                                                                                   |                                                                             |                                      |                                |
| <ol> <li>PARK MANAGEMENT:         <ul> <li>Objective 1: Protect infrastructure</li> <li>Objective 2: Provide support for a</li> </ul> </li> <li>FUELS MANAGEMENT:         <ul> <li>Objective 1: Utilize Minimum Imp</li> </ul> </li> </ol>                                                                                                                                         | any new starts withi                                                                                                                                                         | n ENP in coordination w                                                                                                                       | J                                                                           | e Managemen                          | t                              |
| 6. WEATHER FORECAST FOR OPERATIONAL PE                                                                                                                                                                                                                                                                                                                                             | RIOD:                                                                                                                                                                        |                                                                                                                                               |                                                                             |                                      |                                |
| (NOAA – MIAMI NWS 305-229-4525) < Se                                                                                                                                                                                                                                                                                                                                               | ee attached spot weath                                                                                                                                                       | er forecast>                                                                                                                                  |                                                                             |                                      |                                |
| 7. FIRE BEHAVIOR:                                                                                                                                                                                                                                                                                                                                                                  | FUEL MODEL:                                                                                                                                                                  |                                                                                                                                               |                                                                             |                                      |                                |
|                                                                                                                                                                                                                                                                                                                                                                                    |                                                                                                                                                                              | Wind Speeds<br>(Miles per hour)                                                                                                               | Flame Length<br>(feet)                                                      | (chains pe                           | Spread<br>r hour/feet<br>nour) |
|                                                                                                                                                                                                                                                                                                                                                                                    | Low                                                                                                                                                                          |                                                                                                                                               |                                                                             |                                      |                                |
|                                                                                                                                                                                                                                                                                                                                                                                    | Moderate                                                                                                                                                                     |                                                                                                                                               |                                                                             |                                      |                                |
|                                                                                                                                                                                                                                                                                                                                                                                    | High                                                                                                                                                                         |                                                                                                                                               |                                                                             |                                      |                                |
| 8. SAFETY CONCERNS AND MITIGATIONS FOR H  LCES Maintain lookouts, communication,  WEATHERStay alert for scattered thunder FIRE Wear all PPE, maintain LCES at ALI  HAZARDS—Poor footing, snags, snakes, Poi.  TRAFFIC/ VEHICLES/ ROADS—Stay alert cognizant of visitors and employees. Keep over  SMOKE ON ROAD—Post additional smokes  COVID-19 – Maintain distance between crews | escape routes and safety<br>storms and wind shifts. I<br>times.<br>son wood/ivy, and stingi<br>for extensive vehicular<br>head lights on when wo<br>signs as needed and noti | Monitor heat index and rotate<br>ng insects.<br>traffic along Main Park Road<br>rking on roadside. Ensure hig<br>fy Law Enforcement if road v | and the maintenance<br>th visibility vests are w<br>isibility becomes a con | orn when workin                      |                                |
| 9. SPECIAL INSTRUCTIONS:                                                                                                                                                                                                                                                                                                                                                           |                                                                                                                                                                              |                                                                                                                                               |                                                                             |                                      |                                |
| <ul> <li>All Resources will adhere to CDC COVID-19</li> <li>08:00 Briefing Location: GoLightly (To acc</li> </ul>                                                                                                                                                                                                                                                                  | -                                                                                                                                                                            |                                                                                                                                               |                                                                             | -                                    | ces.                           |
| Briefing Conference C     A conference call line is available for remote     LISTEN ONLY – do not announce     KEEP PHONE ON MUTE – Back     DO NOT PUT THE CALL ON "H                                                                                                                                                                                                             | attendance of Morning<br>e your name when join<br>ground noise distracts<br>(OLD" – This often cau                                                                           | Briefing. Call participants ving call and direct questions to ther participants                                                               | vill follow conference<br>to incident supervisor                            | call etiquette:<br>after briefing ha |                                |