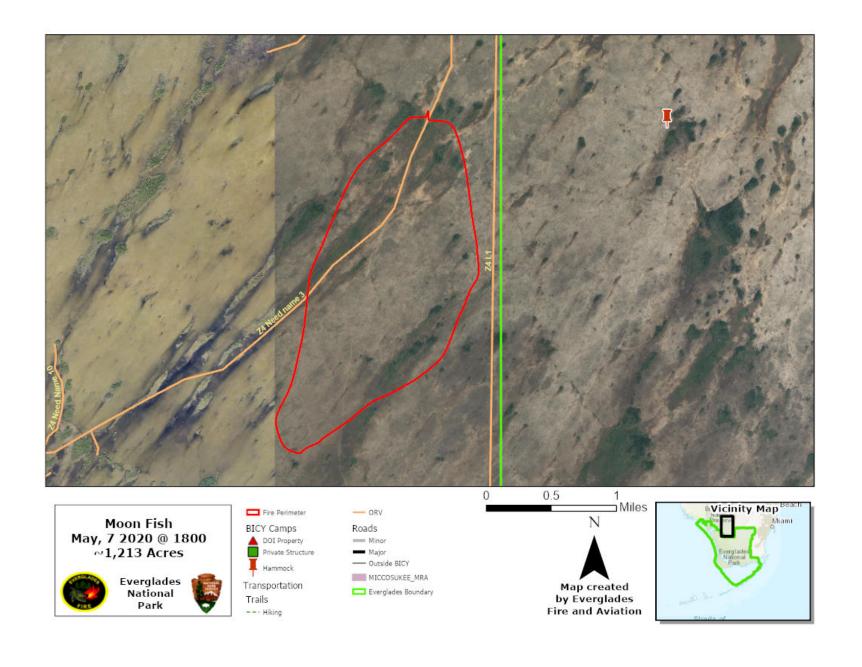

# **Everglades National Park and Big Cypress National Preserve**

## Moon Fish Wildfire

**IAP** 

May 8, 2020

| INCIDENT OBJECTIVES ICS-202                                                                                                                                                                                                                                                                                                                                                        | Moon                                                                                                                                                                         | DENT NAME:<br>Fish Wildfire                                                                                                                   |                                                                             | 2. DATE: 05/07/20                    | <b>3. TIME:</b> 2200           |
|------------------------------------------------------------------------------------------------------------------------------------------------------------------------------------------------------------------------------------------------------------------------------------------------------------------------------------------------------------------------------------|------------------------------------------------------------------------------------------------------------------------------------------------------------------------------|-----------------------------------------------------------------------------------------------------------------------------------------------|-----------------------------------------------------------------------------|--------------------------------------|--------------------------------|
| 4. OPERATIONAL PERIOD (DATE/TIME): 05/08/20 07:30 - 22:00                                                                                                                                                                                                                                                                                                                          |                                                                                                                                                                              |                                                                                                                                               |                                                                             |                                      |                                |
| 5. OBJECTIVES:  1. SAFETY OF FIRE PERSONNEL A  Objective 1: Provide for fire fighte                                                                                                                                                                                                                                                                                                |                                                                                                                                                                              | and safety.                                                                                                                                   |                                                                             |                                      |                                |
| <ol> <li>PARK MANAGEMENT:         <ul> <li>Objective 1: Protect infrastructure</li> <li>Objective 2: Provide support for a</li> </ul> </li> <li>FUELS MANAGEMENT:         <ul> <li>Objective 1: Utilize Minimum Imp</li> </ul> </li> </ol>                                                                                                                                         | any new starts withi                                                                                                                                                         | n ENP in coordination w                                                                                                                       | J                                                                           | e Managemen                          | t                              |
| 6. WEATHER FORECAST FOR OPERATIONAL PE                                                                                                                                                                                                                                                                                                                                             | RIOD:                                                                                                                                                                        |                                                                                                                                               |                                                                             |                                      |                                |
| (NOAA – MIAMI NWS 305-229-4525) < Se                                                                                                                                                                                                                                                                                                                                               | ee attached spot weath                                                                                                                                                       | er forecast>                                                                                                                                  |                                                                             |                                      |                                |
| 7. FIRE BEHAVIOR:                                                                                                                                                                                                                                                                                                                                                                  | FUEL MODEL:                                                                                                                                                                  |                                                                                                                                               |                                                                             |                                      |                                |
|                                                                                                                                                                                                                                                                                                                                                                                    |                                                                                                                                                                              | Wind Speeds<br>(Miles per hour)                                                                                                               | Flame Length<br>(feet)                                                      | (chains pe                           | Spread<br>r hour/feet<br>nour) |
|                                                                                                                                                                                                                                                                                                                                                                                    | Low                                                                                                                                                                          |                                                                                                                                               |                                                                             |                                      |                                |
|                                                                                                                                                                                                                                                                                                                                                                                    | Moderate                                                                                                                                                                     |                                                                                                                                               |                                                                             |                                      |                                |
|                                                                                                                                                                                                                                                                                                                                                                                    | High                                                                                                                                                                         |                                                                                                                                               |                                                                             |                                      |                                |
| 8. SAFETY CONCERNS AND MITIGATIONS FOR H  LCES Maintain lookouts, communication,  WEATHERStay alert for scattered thunder FIRE Wear all PPE, maintain LCES at ALI  HAZARDS—Poor footing, snags, snakes, Poi.  TRAFFIC/ VEHICLES/ ROADS—Stay alert cognizant of visitors and employees. Keep over  SMOKE ON ROAD—Post additional smokes  COVID-19 – Maintain distance between crews | escape routes and safety<br>storms and wind shifts. I<br>times.<br>son wood/ivy, and stingi<br>for extensive vehicular<br>head lights on when wo<br>signs as needed and noti | Monitor heat index and rotate<br>ng insects.<br>traffic along Main Park Road<br>rking on roadside. Ensure hig<br>fy Law Enforcement if road v | and the maintenance<br>th visibility vests are w<br>isibility becomes a con | orn when workin                      |                                |
| 9. SPECIAL INSTRUCTIONS:                                                                                                                                                                                                                                                                                                                                                           |                                                                                                                                                                              |                                                                                                                                               |                                                                             |                                      |                                |
| <ul> <li>All Resources will adhere to CDC COVID-19</li> <li>08:00 Briefing Location: GoLightly (To acc</li> </ul>                                                                                                                                                                                                                                                                  | -                                                                                                                                                                            |                                                                                                                                               |                                                                             | -                                    | ces.                           |
| Briefing Conference C     A conference call line is available for remote     LISTEN ONLY – do not announce     KEEP PHONE ON MUTE – Back     DO NOT PUT THE CALL ON "H                                                                                                                                                                                                             | attendance of Morning<br>e your name when join<br>ground noise distracts<br>(OLD" – This often cau                                                                           | Briefing. Call participants ving call and direct questions to ther participants                                                               | vill follow conference<br>to incident supervisor                            | call etiquette:<br>after briefing ha |                                |