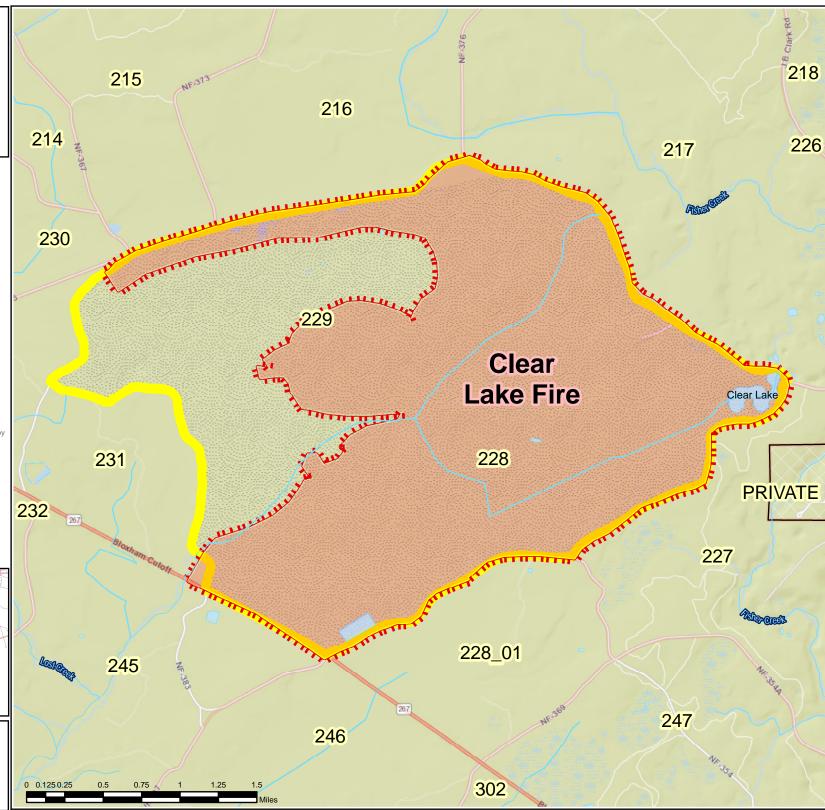

## PIO Map

Clear Lake Fire Leon County Wakulla Ranger District Apalachicola National Forest Wildfire Acres: 4,094

Fire Perimeter GPS @1800 Hrs on 6/14/23

This map was produced by the Prescribed Burn Map on 6/15/2023.