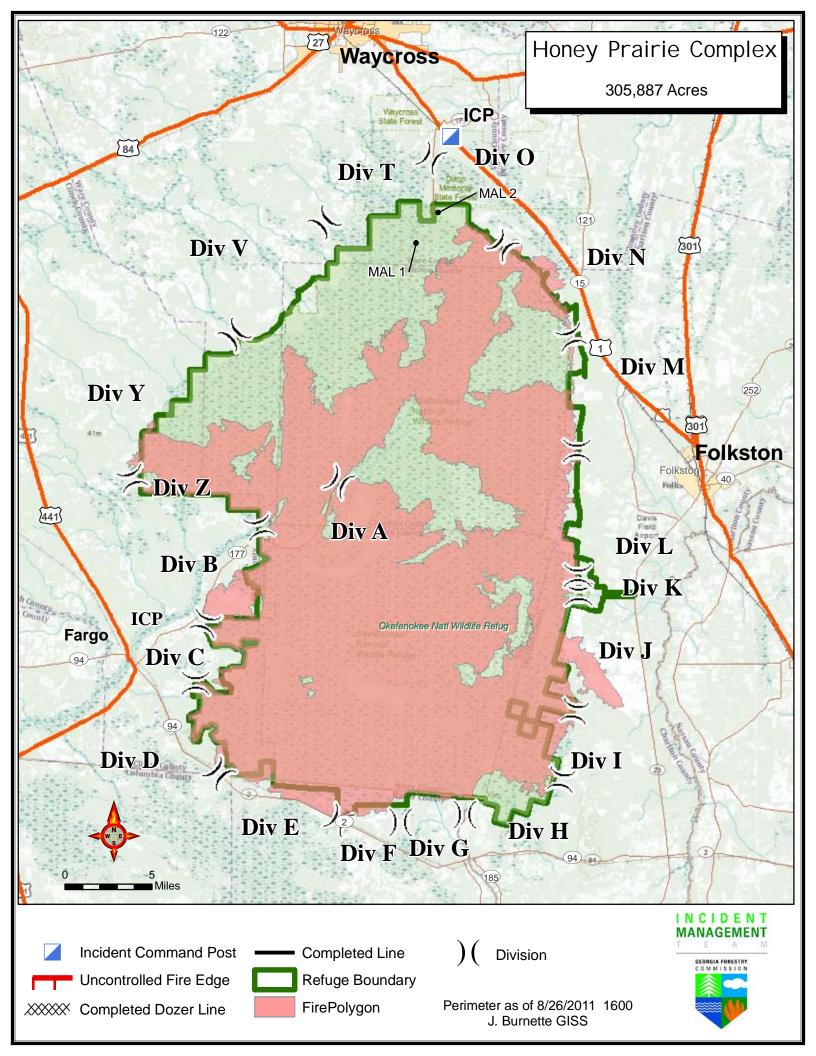

#### 7. Control Operations

- Respond to Initial Attack as requested
- Patrol and control reburn
- Initial attack IC will communicate sizeup information to the Honey Prairie communication.
- Make contact with the resource advisor before using mechanical equipment.
- Improve swamp break boundaries for fire breaks, work with resource advisor.

#### 8. Special Instructions

- Ensure LCES are in place before operations begin. Stay hydrated.
- Drive defensively with lights on at all times.
- Boggy terrain: Be careful and aware when working around this type of area.