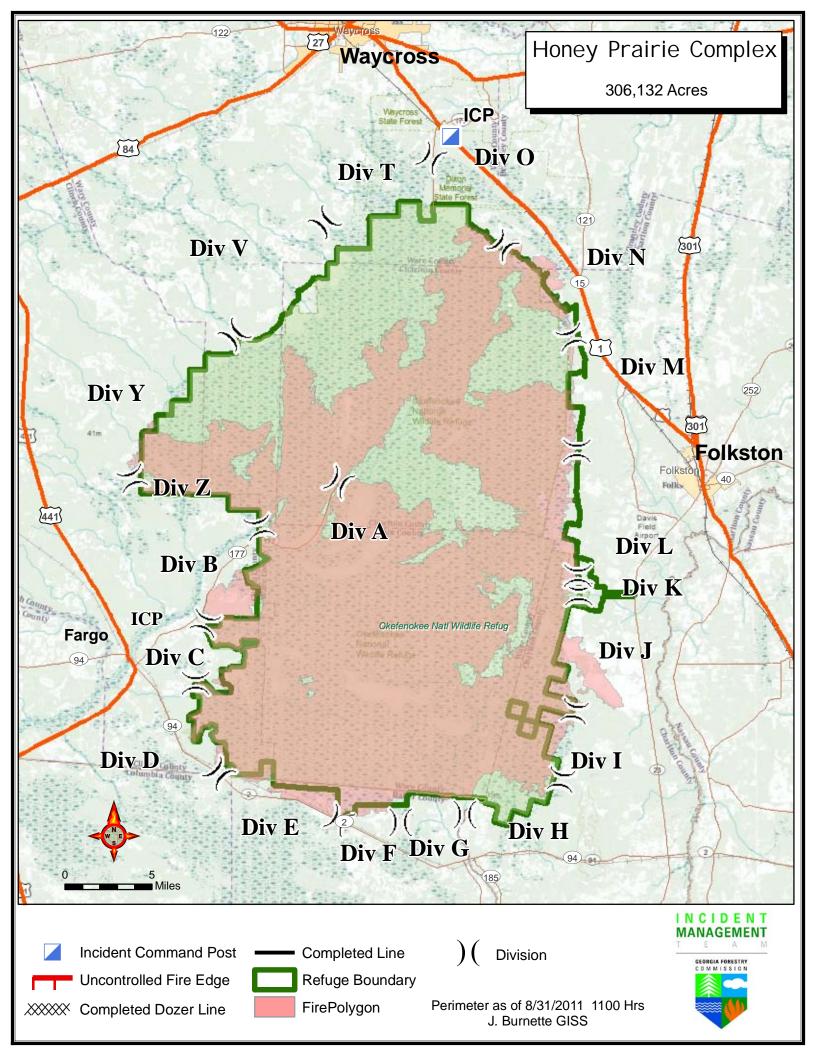

| _ 1200.2   |                      |          | 0,10,10  |              |         |            |

### **DMOB Report Sept**

Printed: 9/1/2011 18:04 Page 2 of 2

RequestNun ResourceName

KindCode UnitID

TravelMethod Jetport DemobDate

**Record Count: 59** 



| UNIT LOG<br>4. Unit Name/Designators |             | 1. Incident Name<br>Honey Prairie Complex | 2. Date Prepared | 3. Time Prepared      |  |  |  |  |  |
|--------------------------------------|-------------|-------------------------------------------|------------------|-----------------------|--|--|--|--|--|
|                                      |             | 5. Unit Leader (Name and Position)        |                  | 6. Operational Period |  |  |  |  |  |
| 7.                                   |             | Personnel Roste                           | er Assigned      |                       |  |  |  |  |  |
| Name                                 |             | ICS Positi                                |                  | Home Base             |  |  |  |  |  |
|