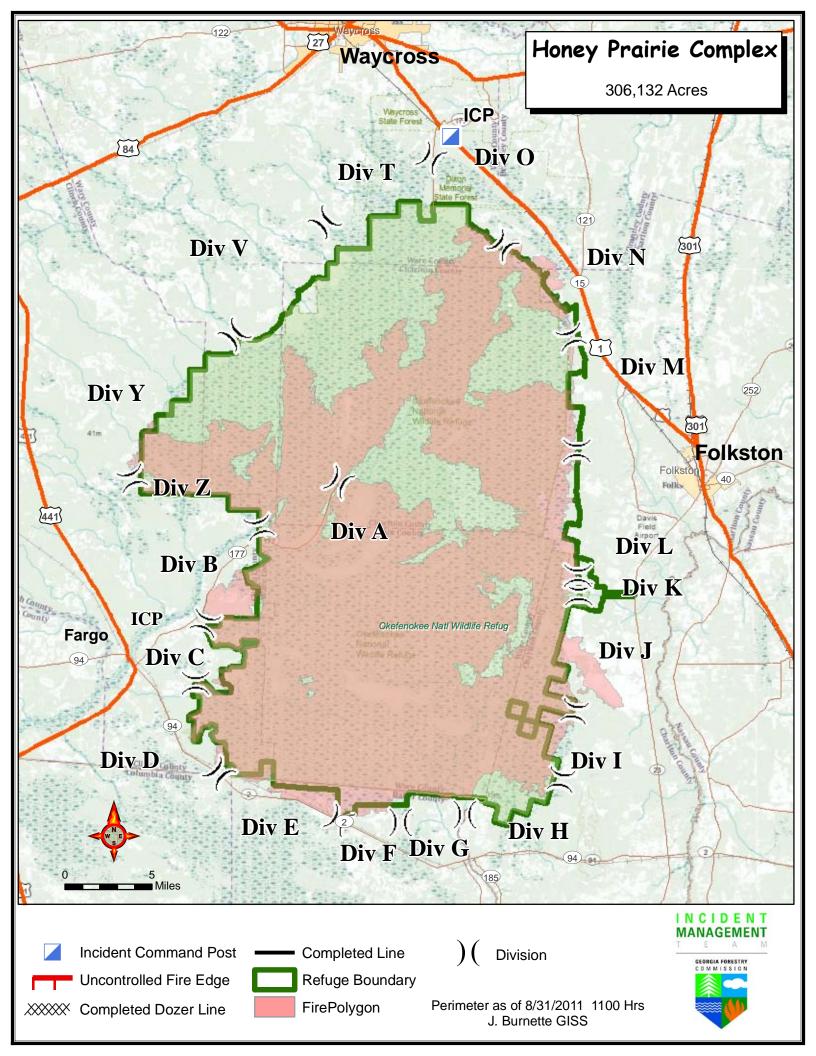

| E-1304     |                           |          |          |              |         |            |

**Record Count: 49** 



| UNIT                     |             | Incident Name     Honey Prairie Complex | 2. Date Prepared | 3. Time Prepared      |  |  |  |
|--------------------------|-------------|-----------------------------------------|------------------|-----------------------|--|--|--|
| 4. Unit Name/Designators |             | 5. Unit Leader (Name and Position)      |                  | 6. Operational Period |  |  |  |
| 7.                       |             | Personnel Roste                         | r Assianed       |                       |  |  |  |
| Nan                      | ne          | ICS Position                            |                  | Home Base             |  |  |  |
|                          |             |                                         |                  |