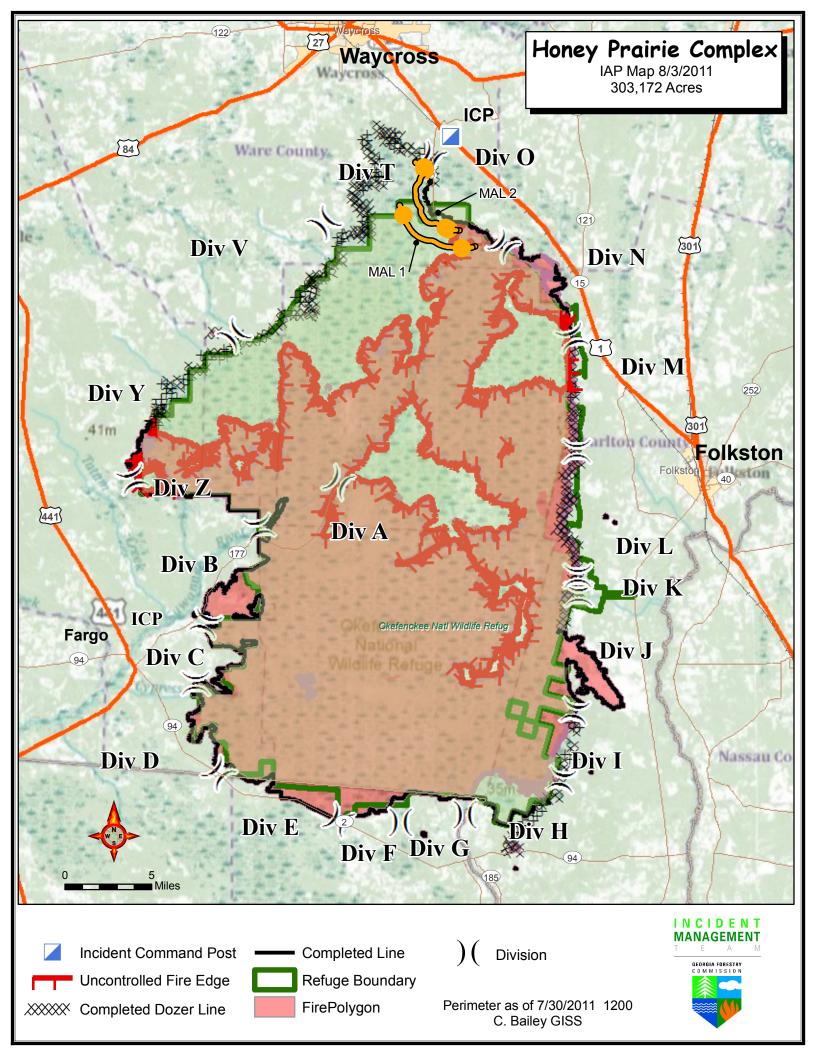

#### **GENERAL FIRE BEHAVIOR**

Fuels around the Okefenokee Wildlife Refuge are predominately Fuel Model 7 (Southern Rough). Large to moderate acreage tracts of commercial timberland are mixed in throughout the entire perimeter surrounding the refuge. Fast moving wildfires with extremely high flame lengths and rapid rates of spread occur within the swamp.

#### All Divisions:

The fire continues a slow spread through the thick bays and muck soils. Roots and fallen trees are protecting heat sources allowing the fire to burn organic soils from the bottom up. Be heads-up for falling trees. **10% chance of rain.** 