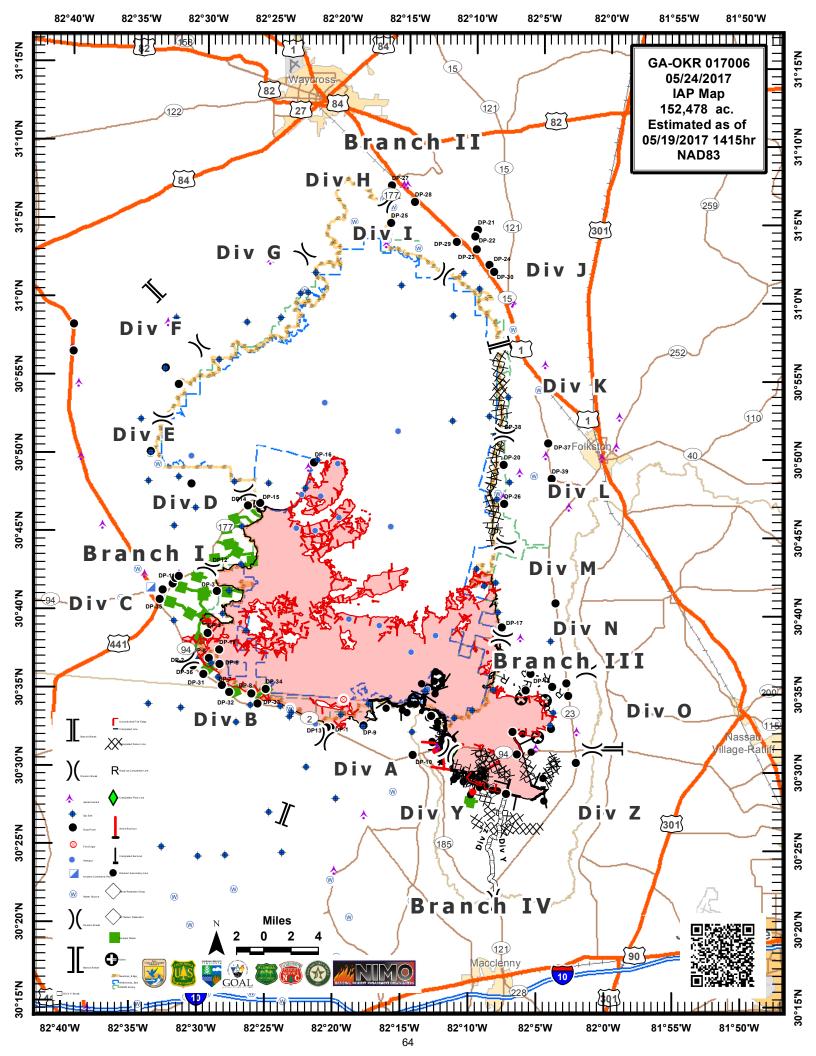

# SOUTHERN STATES TYPE-1 IMT

QR for IAP Maps

GA-OKR-017006

FWS FFF2000000KYJ70 USFS PRKYJ717\_1502 (P) NPS PFFSKJ7017.00.1 QR for