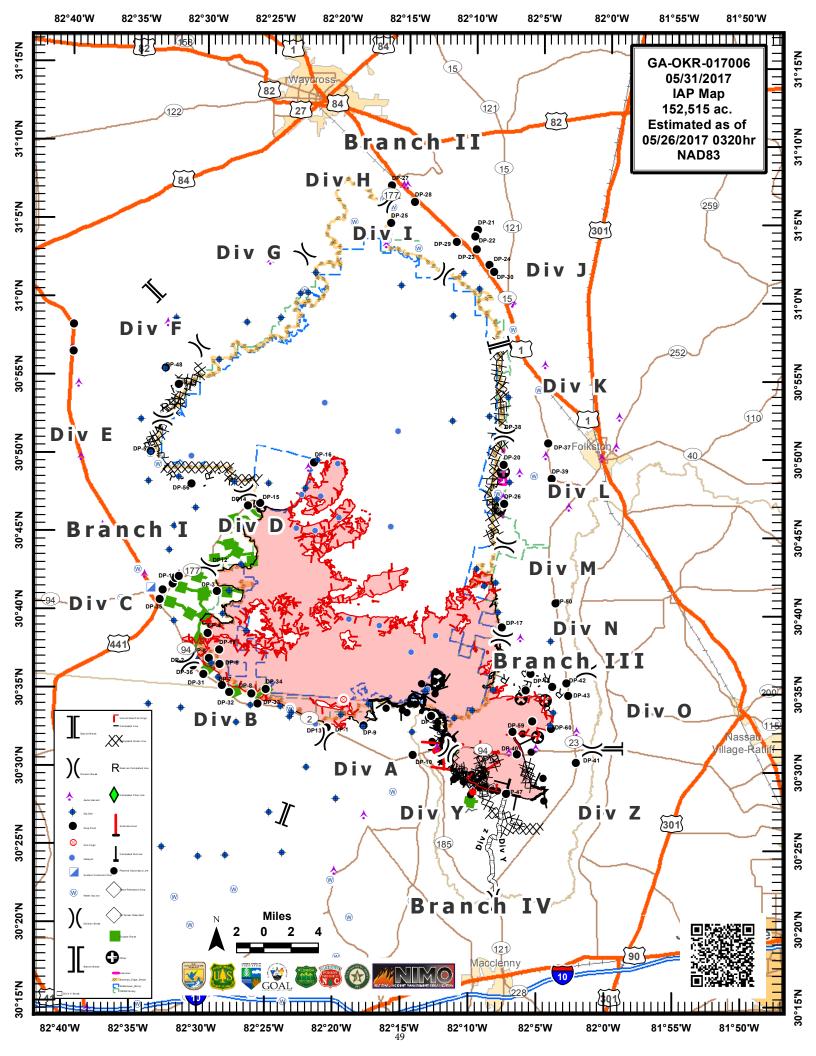

# INCIDENT ACTION PLAN WEST MIMS FIRE OPERATIONAL PERIOD MAY 31, 2017 0730-1930

# **SOUTHERN STATES TYPE-1 IMT**

**QR** for IAP

GA-OKR-017006 FWS FFF2000000KYJ70 USFS PRKYJ717\_1502 (P) NPS PFFSKJ7017.00.1 **QR** for Maps