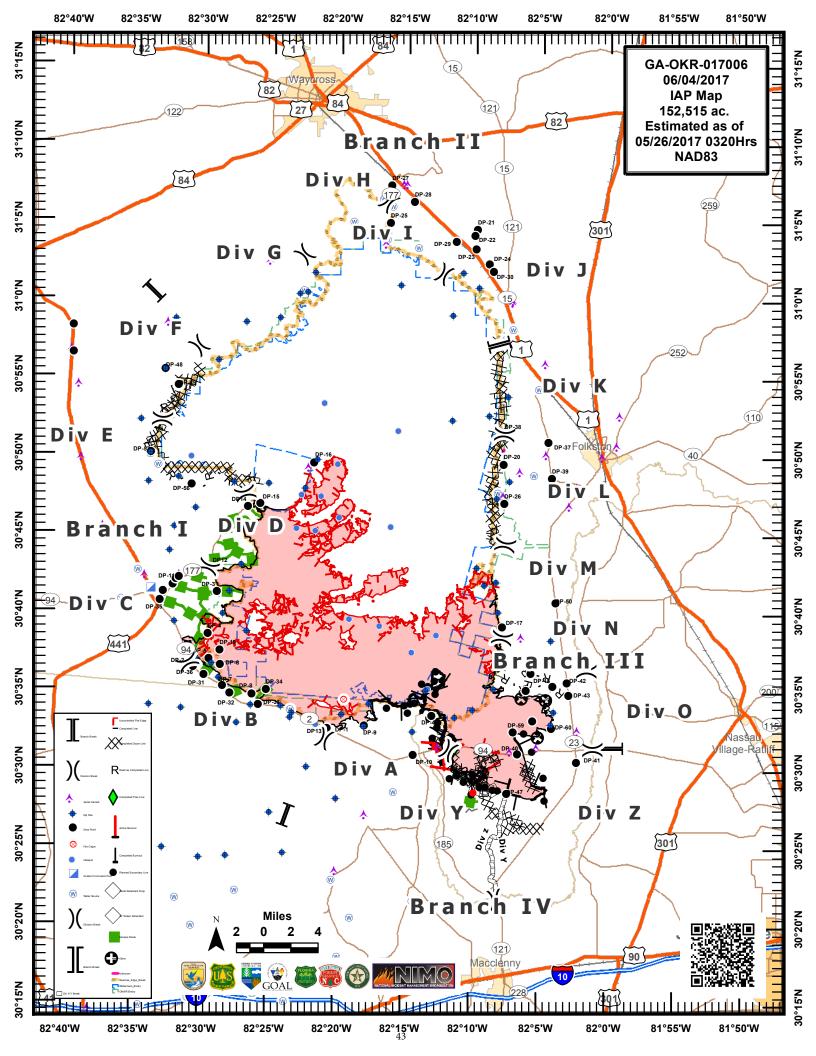

# INCIDENT ACTION PLAN WEST MIMS FIRE OPERATIONAL PERIOD JUNE 4, 2017 0730-1930

## **INCIDENT OBJECTIVES (ICS 202)**

| INC                                                                                                                                                                                                                                                                                                                                                                                                                                                                                                                                                                                                                                 | DENI OBJEC                                                                                                                                                                   | 11VES (ICS 202)                                                                                             |                                                                                        |                                     |
|-------------------------------------------------------------------------------------------------------------------------------------------------------------------------------------------------------------------------------------------------------------------------------------------------------------------------------------------------------------------------------------------------------------------------------------------------------------------------------------------------------------------------------------------------------------------------------------------------------------------------------------|------------------------------------------------------------------------------------------------------------------------------------------------------------------------------|-------------------------------------------------------------------------------------------------------------|----------------------------------------------------------------------------------------|-------------------------------------|
| 1. Incident Name:                                                                                                                                                                                                                                                                                                                                                                                                                                                                                                                                                                                                                   | 2. Operational Period                                                                                                                                                        | d: DAY SHIFT 0730-193                                                                                       | 30                                                                                     |                                     |
| WEST MIMS                                                                                                                                                                                                                                                                                                                                                                                                                                                                                                                                                                                                                           | Date/Time From                                                                                                                                                               | :                                                                                                           | Date/Time To:                                                                          |                                     |
|                                                                                                                                                                                                                                                                                                                                                                                                                                                                                                                                                                                                                                     | 06/04/2017 073                                                                                                                                                               | SUN                                                                                                         | 06/04/2017 1930                                                                        | SUN                                 |
| 3. Objective(s):                                                                                                                                                                                                                                                                                                                                                                                                                                                                                                                                                                                                                    |                                                                                                                                                                              |                                                                                                             | I                                                                                      |                                     |
| <ul> <li>Provide for the safety and security of incide and hazard mitigations.</li> <li>Confine all new fires (new starts or breakout break. Fight fire aggressively and suppress all fifrom entering the refuge while minimizing damage.</li> <li>Maintain a positive working relationship with involve and communicate incident planning and.</li> <li>Protect all cultural and archeological sites at Manage the fires cost-effectively, consisten.</li> <li>Implement structure protection as necessar.</li> <li>Conduct all operations in a harassment-free.</li> <li>Identify and initiate suppression repair on a</li> </ul> | ts) within the Okef re outside the swa ge to private timbe a all adjacent lands operations with all nd structures within the values at y for at-risk facilities environment. | enokee National Wildlemp edge boundary, purlands and improvementators a including the Refuge in the refuge. | ife Refuge and/or insid<br>reventing fires from out<br>ents.<br>nd State and Federal p | le the swamp edge<br>side the break |
| 4. Operational Period Command Emphasis:                                                                                                                                                                                                                                                                                                                                                                                                                                                                                                                                                                                             |                                                                                                                                                                              |                                                                                                             |                                                                                        |                                     |
| Branch IV Keep fire East of the North Prong of SFlorida Branch III Keep fire North of Rayonier Road 10, Keep fire within the Okefenokee Refuge Swamp *South of Suwannee Canal *Within the Okefenokee jurisdictional boundaries *Within state properties inside Perimeter Road  General Situational Awareness:                                                                                                                                                                                                                                                                                                                       | West of St Mary's<br>Edge Break Boun                                                                                                                                         | River, and South of S<br>dary. Respond to initi                                                             | tokes Road<br>al attack fires on new s                                                 | starts within:                      |
| Utilize confine, contain, and point source protect when they can be successful, under conditions                                                                                                                                                                                                                                                                                                                                                                                                                                                                                                                                    | -                                                                                                                                                                            | -                                                                                                           | -                                                                                      | •                                   |
| 5. Site Safety Plan Required? Yes No X Approved Site Safety Plan(s) Located at:                                                                                                                                                                                                                                                                                                                                                                                                                                                                                                                                                     |                                                                                                                                                                              |                                                                                                             |                                                                                        |                                     |
| 6. Incident Action Plan (the items checked below are in                                                                                                                                                                                                                                                                                                                                                                                                                                                                                                                                                                             | ncluded in this Incident                                                                                                                                                     | Action Plan):                                                                                               |                                                                                        |                                     |
| X       ICS 202       ☐ ICS 207         X       ICS 203       ☐ ICS 208         X       ICS 204       X       ICS 220         X       ICS 205       X       Map/Chart         ☐ ICS 205A       X       Weather Forecast/Tides/C         X       ICS 206                                                                                                                                                                                                                                                                                                                                                                             | X<br>X                                                                                                                                                                       | er Attachments: PIO MESSAGE TENTATIVE DEMOB SAFETY MESSAGE RESTAURANT LIST                                  |                                                                                        |                                     |
| 7. Prepared by: JOE BISHOP Positio                                                                                                                                                                                                                                                                                                                                                                                                                                                                                                                                                                                                  | n/Title: PSC2 (T)                                                                                                                                                            | Si                                                                                                          | gnature:                                                                               |                                     |
| 8. Approved by Incident Commander: Name:                                                                                                                                                                                                                                                                                                                                                                                                                                                                                                                                                                                            | KEITH MOUSEL                                                                                                                                                                 |                                                                                                             | gnature:                                                                               |                                     |
| ICS 202 IAP P                                                                                                                                                                                                                                                                                                                                                                                                                                                                                                                                                                                                                       |                                                                                                                                                                              |                                                                                                             | ate/Time: 06/03/2017 1900                                                              | <br>)                               |
| INI 1                                                                                                                                                                                                                                                                                                                                                                                                                                                                                                                                                                                                                               | J -                                                                                                                                                                          |                                                                                                             | 33/33/2017 1300                                                                        | <u>-</u>                            |