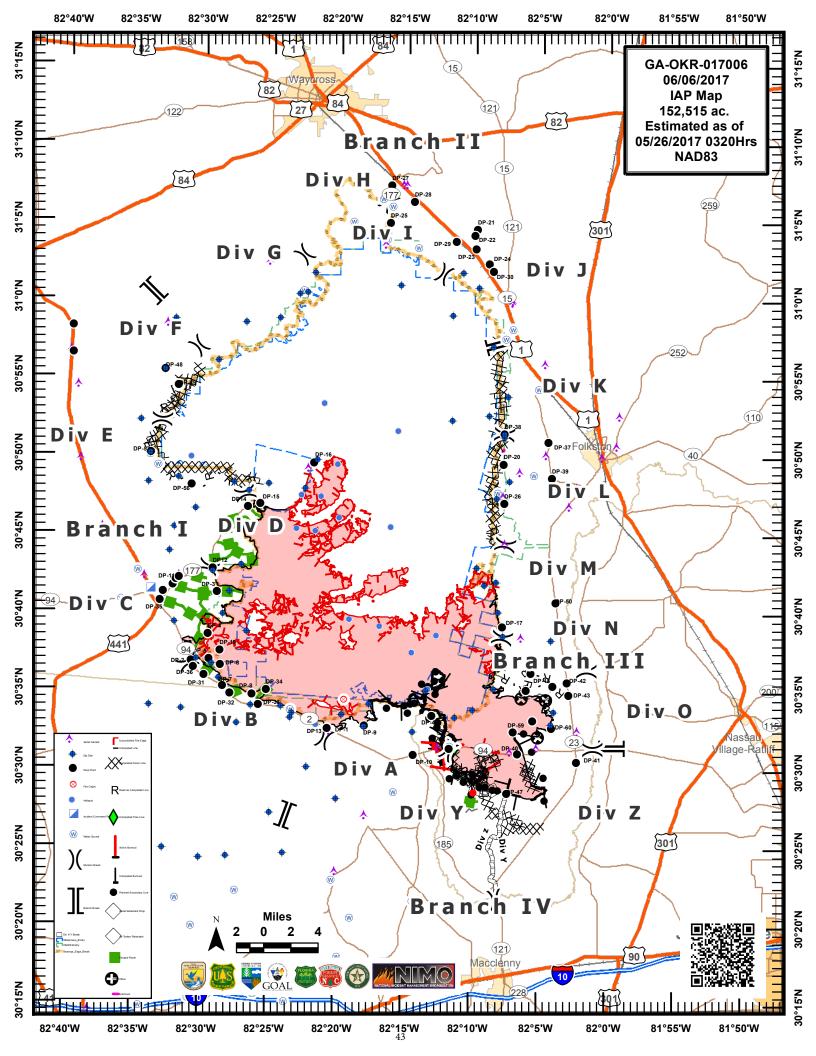

# INCIDENT ACTION PLAN WEST MIMS FIRE OPERATIONAL PERIOD JUNE 6, 2017 0730-1930

# **INCIDENT OBJECTIVES (ICS 202)**

| INC                                                                                                                                                                                                                                                                                                                                                                                                                                                    | DENI OBJEC                                                                                                                                                                         | 11VE3 (IC3 202)                                                                                       |                                                              |                |
|--------------------------------------------------------------------------------------------------------------------------------------------------------------------------------------------------------------------------------------------------------------------------------------------------------------------------------------------------------------------------------------------------------------------------------------------------------|------------------------------------------------------------------------------------------------------------------------------------------------------------------------------------|-------------------------------------------------------------------------------------------------------|--------------------------------------------------------------|----------------|
| 1. Incident Name:                                                                                                                                                                                                                                                                                                                                                                                                                                      | 2. Operational Perio                                                                                                                                                               | d: DAY SHIFT 0730-19                                                                                  | 30                                                           |                |
| WEST MIMS                                                                                                                                                                                                                                                                                                                                                                                                                                              | Date/Time Fron                                                                                                                                                                     | n:                                                                                                    | Date/Time To:                                                |                |
|                                                                                                                                                                                                                                                                                                                                                                                                                                                        | 06/06/2017 073                                                                                                                                                                     | 0 TUE                                                                                                 | 06/06/2017 1930                                              | TUE            |
| <ul> <li>Objective(s):</li> <li>Provide for the safety and security of incide and hazard mitigations.</li> <li>Confine all new fires (new starts or breakout)</li> </ul>                                                                                                                                                                                                                                                                               |                                                                                                                                                                                    | ·                                                                                                     | -                                                            |                |
| break. Fight fire aggressively and suppress all fifrom entering the refuge while minimizing dama.  • Maintain a positive working relationship with involve and communicate incident planning and.  • Protect all cultural and archeological sites a.  • Manage the fires cost-effectively, consisten.  • Implement structure protection as necessar.  • Conduct all operations in a harassment-free.  • Identify and initiate suppression repair on a. | re outside the swa<br>ge to private timbe<br>a all adjacent land<br>operations with al<br>and structures with<br>t with the values a<br>y for at-risk facilition<br>e environment. | imp edge boundary, porlands and improvementations, cooperators at including the Refuge in the refuge. | reventing fires from out<br>ents.<br>ınd State and Federal p | side the break |
| 4. Operational Period Command Emphasis:                                                                                                                                                                                                                                                                                                                                                                                                                |                                                                                                                                                                                    |                                                                                                       |                                                              |                |
| Branch IV Keep fire East of the North Prong of S<br>Florida<br>Branch III Keep fire North of Rayonier Road 10,<br>Keep fire within the Okefenokee Refuge Swamp<br>*South of Suwannee Canal<br>*Within the Okefenokee jurisdictional boundaries<br>*Within state properties inside Perimeter Road                                                                                                                                                       | West of St Mary's<br>Edge Break Bour                                                                                                                                               | River, and South of S                                                                                 | Stokes Road                                                  | ·              |
| General Situational Awareness:                                                                                                                                                                                                                                                                                                                                                                                                                         |                                                                                                                                                                                    |                                                                                                       |                                                              |                |
| Utilize confine, contain, and point source protect when they can be successful, under conditions                                                                                                                                                                                                                                                                                                                                                       | -                                                                                                                                                                                  |                                                                                                       |                                                              | •              |
| 5. Site Safety Plan Required? Yes No X  Approved Site Safety Plan(s) Located at:                                                                                                                                                                                                                                                                                                                                                                       |                                                                                                                                                                                    |                                                                                                       |                                                              |                |
| 6. Incident Action Plan (the items checked below are in                                                                                                                                                                                                                                                                                                                                                                                                | ncluded in this Incident                                                                                                                                                           | Action Plan):                                                                                         |                                                              |                |
| x ICS 202 ☐ ICS 207                                                                                                                                                                                                                                                                                                                                                                                                                                    | Oti                                                                                                                                                                                | ner Attachments:                                                                                      |                                                              |                |
| ICS 203                                                                                                                                                                                                                                                                                                                                                                                                                                                | X                                                                                                                                                                                  | PIO MESSAGE                                                                                           |                                                              |                |
| X ICS 204 X ICS 220                                                                                                                                                                                                                                                                                                                                                                                                                                    | X                                                                                                                                                                                  | TENTATIVE DEMOB                                                                                       |                                                              |                |
| X ICS 205 X Map/Chart                                                                                                                                                                                                                                                                                                                                                                                                                                  | <u> X</u>                                                                                                                                                                          | SAFETY MESSAGE                                                                                        |                                                              |                |
| ☐ ICS 205A                                                                                                                                                                                                                                                                                                                                                                                                                                             | Currents x                                                                                                                                                                         | RESTAURANT LIST                                                                                       |                                                              |                |
| ☑ ICS 206                                                                                                                                                                                                                                                                                                                                                                                                                                              |                                                                                                                                                                                    |                                                                                                       |                                                              |                |
|                                                                                                                                                                                                                                                                                                                                                                                                                                                        |                                                                                                                                                                                    |                                                                                                       |                                                              |                |
|                                                                                                                                                                                                                                                                                                                                                                                                                                                        |                                                                                                                                                                                    |                                                                                                       |                                                              |                |
|                                                                                                                                                                                                                                                                                                                                                                                                                                                        |                                                                                                                                                                                    |                                                                                                       |                                                              |                |
|                                                                                                                                                                                                                                                                                                                                                                                                                                                        |                                                                                                                                                                                    |                                                                                                       |                                                              |                |
|                                                                                                                                                                                                                                                                                                                                                                                                                                                        |                                                                                                                                                                                    |                                                                                                       |                                                              |                |
|                                                                                                                                                                                                                                                                                                                                                                                                                                                        |                                                                                                                                                                                    |                                                                                                       |                                                              |                |
|                                                                                                                                                                                                                                                                                                                                                                                                                                                        |                                                                                                                                                                                    | ,                                                                                                     |                                                              |                |
| 7. Prepared by: JOE BISHOP Positio                                                                                                                                                                                                                                                                                                                                                                                                                     | n/Title: PSC2 (T)                                                                                                                                                                  | Si                                                                                                    | ignature:                                                    |                |
| 8. Approved by Incident Commander: Name:                                                                                                                                                                                                                                                                                                                                                                                                               | KEITH MOUSEL                                                                                                                                                                       | Si                                                                                                    | ignature:                                                    |                |
| ICS 202 IAP P                                                                                                                                                                                                                                                                                                                                                                                                                                          | age                                                                                                                                                                                | D                                                                                                     | ate/Time: 06/05/2017 1900                                    | <u> </u>       |