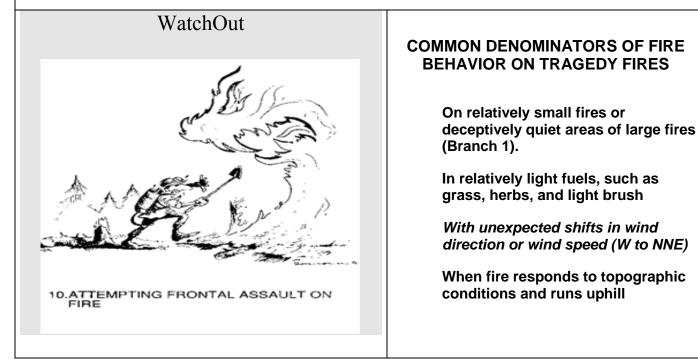

tions where retardant and water drops are being made at all times.

**Sandy Road Driving:** The roads on the incident continue to be a hazard due to extreme sandy conditions and rutting. To avoid getting stuck on sandy roads, accelerate to an acceptable rate of speed before entering the area and steer your vehicle straight ahead, decelerate after you exit the area.

**Drowsy Driving:** Drowsy driving is the dangerous **combination of driving and sleepiness or fatigue**. This usually happens when a driver doesn't get enough sleep, but it can also happen due to untreated sleep disorders, medications, drinking alcohol, or shift work. Warning signs are **yawning and blinking** frequently, **drifting from your lane**, missing an exit, etc. If this happens, pull over to rest or change drivers.



Red Team Safety Officers: Brad, Mike, Tony, Larry & Ivan

#### **INCIDENT SAFETY ANALYSIS 215a**

| West Mims Fire | - | Sunday, | Ma | y 14, | 2017 |
|----------------|---|---------|----|-------|------|
|----------------|---|---------|----|-------|------|

| 8. Location                               | 9. Hazard                        | 6. Control or Abatement Action (Engineering, Administrative, PPE,<br>Avoidance, Education, etc)