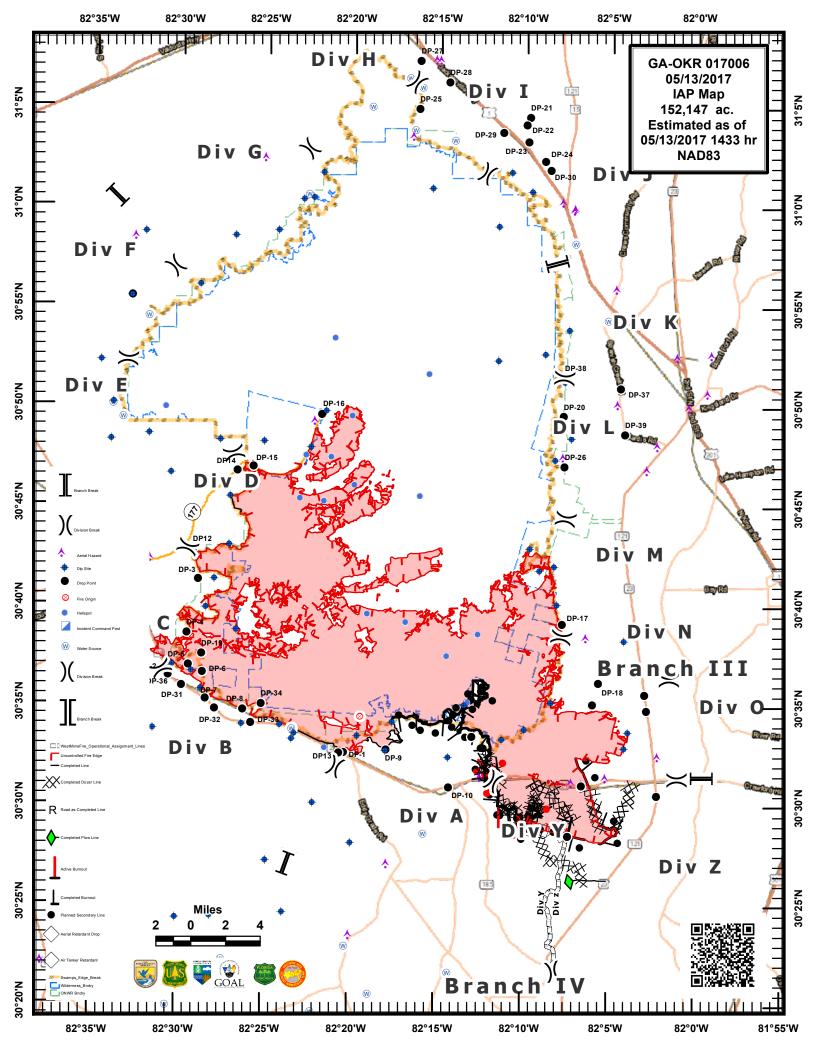

• Confine all fires that are within the Okefenokee National Wildlife Refuge, inside the Refuge and/or inside the swamp edge break if possible. Aggressively suppress all fire outside the swamp edge boundary.

#### 4. Operational Period Command Emphasis:

Branch IV Keep fire East of the North Prong of St Mary's river; West of Nassau county Florida; and North of Baker county Florida Branch III Keep fire North of Hwy 94, West of St Mary's River, and South of #19 road

Keep fire within the Okefenokee Refuge Swamp Edge Break Boundary. Respond to initial attack fires on new starts within: \*South of Suwannee Canal

\*Within the Okefenokee jurisdictional boundaries

\*Within state properties inside Perimeter Road