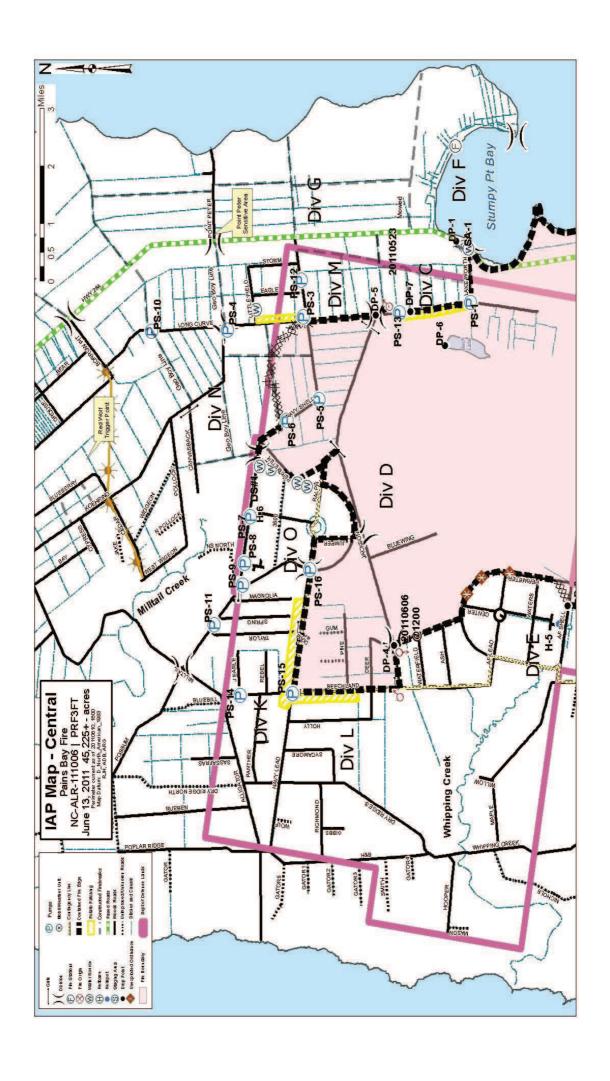

#### **Control Objectives**

- 1. Providing for the safety, health, and welfare of firefighters and general public is our highest priority:
  - Adhere to the 10 Standard Fire Orders
  - Mitigate the 18 Watch-Out Situations
  - Implement and maintain LECES
  - Conduct frequent Risk Mgmt. Assessments
- 2. Coordinate with Dare Emergency Management Coordinator if fire threatens Stumpy Point village and evacuations appear necessary.
- 3. Continue to provide LE presence at designated location on US 264 to implement immediate road closure if needed for escape fire, dense smoke/fog conditions..
- 4. Keep fire contained west of US 264, south of US 64 and east of the Milltail Rd / Alligator Rd / Poplar Ridge Rd corridor.
- 5. Provide for initial attack in areas as designated in the Delegation of Authority.
- 6. Continue to implement written Water Handling Plan.
- 7. Ensure that suppression & containment strategies on FWS property follow minimum impact suppression tactics. Any escalation in tactics should consider progress made with current tactics and the likelihood of those tactics being successful.
- 8. Provide for the protection of infrastructure devices, experimental tree plantations, and soil and water monitoring stations throughout USFWS property and infrastructure, structures, target, laser city, cameras, etc with Dept. of Defense (DOD) land.
- 9. Coordinate the identification of potential suppression rehabilitation needs for both USFWS and DOD lands.