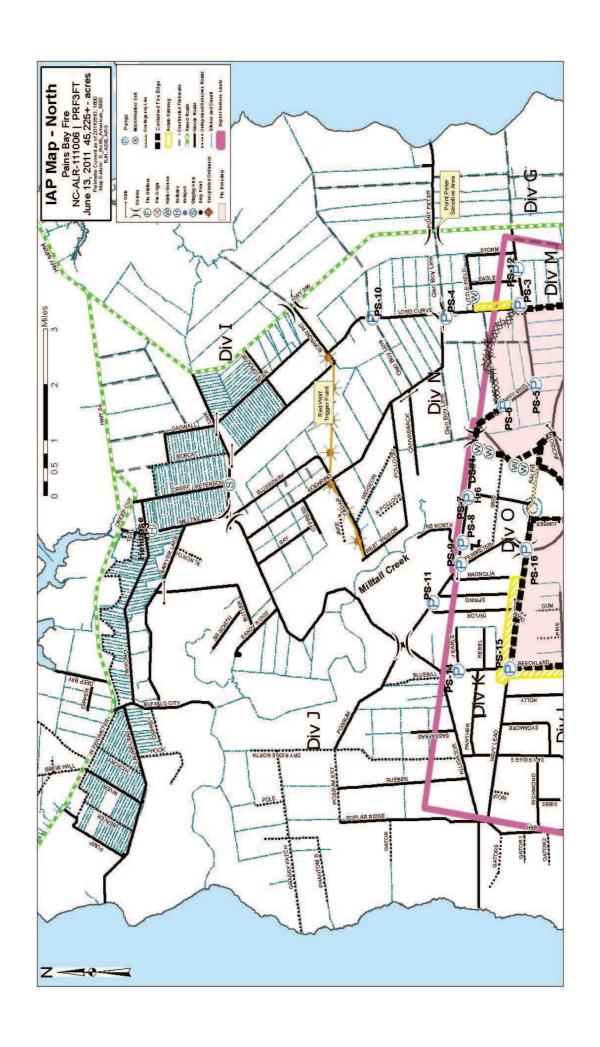

#### **Control Objectives**

- 1. Providing for the safety, health, and welfare of firefighters and general public is our highest priority:
  - Adhere to the 10 Standard Fire Orders
  - Mitigate the 18 Watch-Out Situations
  - Implement and maintain LECES
  - Conduct frequent Risk Mgmt. Assessments
- 2. Coordinate with Dare Emergency Management Coordinator if fire threatens Stumpy Point village and evacuations appear necessary.
- 3. Continue to provide LE presence at designated location on US 264 to implement immediate road closure if needed for escape fire, dense smoke/fog conditions..
- 4. Keep fire contained west of US 264, south of US 64 and east of the Milltail Rd / Alligator Rd / Poplar Ridge Rd corridor.
- 5. Provide for initial attack in areas as designated in the Delegation of Authority.
- 6. Continue to implement written Water Handling Plan.
- 7. Ensure that suppression & containment strategies on FWS property follow minimum impact suppression tactics. Any escalation in tactics should consider progress made with current tactics and the likelihood of those tactics being successful.
- 8. Provide for the protection of infrastructure devices, experimental tree plantations, and soil and water monitoring stations throughout USFWS property and infrastructure, structures, target, laser city, cameras, etc with Dept. of Defense (DOD) land.
- 9. Coordinate the identification of potential suppression rehabilitation needs for both USFWS and DOD lands.