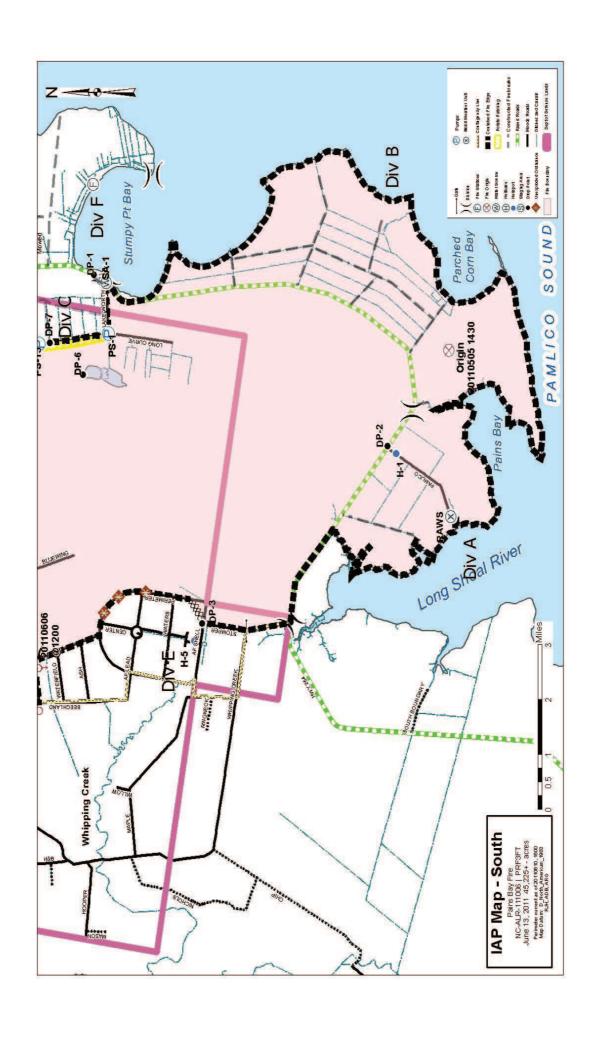

#### **Control Objectives**

- 1. Providing for the safety, health, and welfare of firefighters and general public is our highest priority:
  - Adhere to the 10 Standard Fire Orders
  - Mitigate the 18 Watch-Out Situations
  - Implement and maintain LECES
  - Conduct frequent Risk Mgmt. Assessments
- 2. Coordinate with Dare Emergency Management Coordinator if fire threatens Stumpy Point village and evacuations appear necessary.
- 3. Continue to provide LE presence at designated location on US 264 to implement immediate road closure if needed for escape fire, dense smoke/fog conditions..
- 4. Keep fire contained west of US 264, south of US 64 and east of the Milltail Rd / Alligator Rd / Poplar Ridge Rd corridor.
- 5. Provide for initial attack in areas as designated in the Delegation of Authority.
- 6. Continue to implement written Water Handling Plan.
- 7. Ensure that suppression & containment strategies on FWS property follow minimum impact suppression tactics. Any escalation in tactics should consider progress made with current tactics and the likelihood of those tactics being successful.
- 8. Provide for the protection of infrastructure devices, experimental tree plantations, and soil and water monitoring stations throughout USFWS property and infrastructure, structures, target, laser city, cameras, etc with Dept. of Defense (DOD) land.
- 9. Coordinate the identification of potential suppression rehabilitation needs for both USFWS and DOD lands.