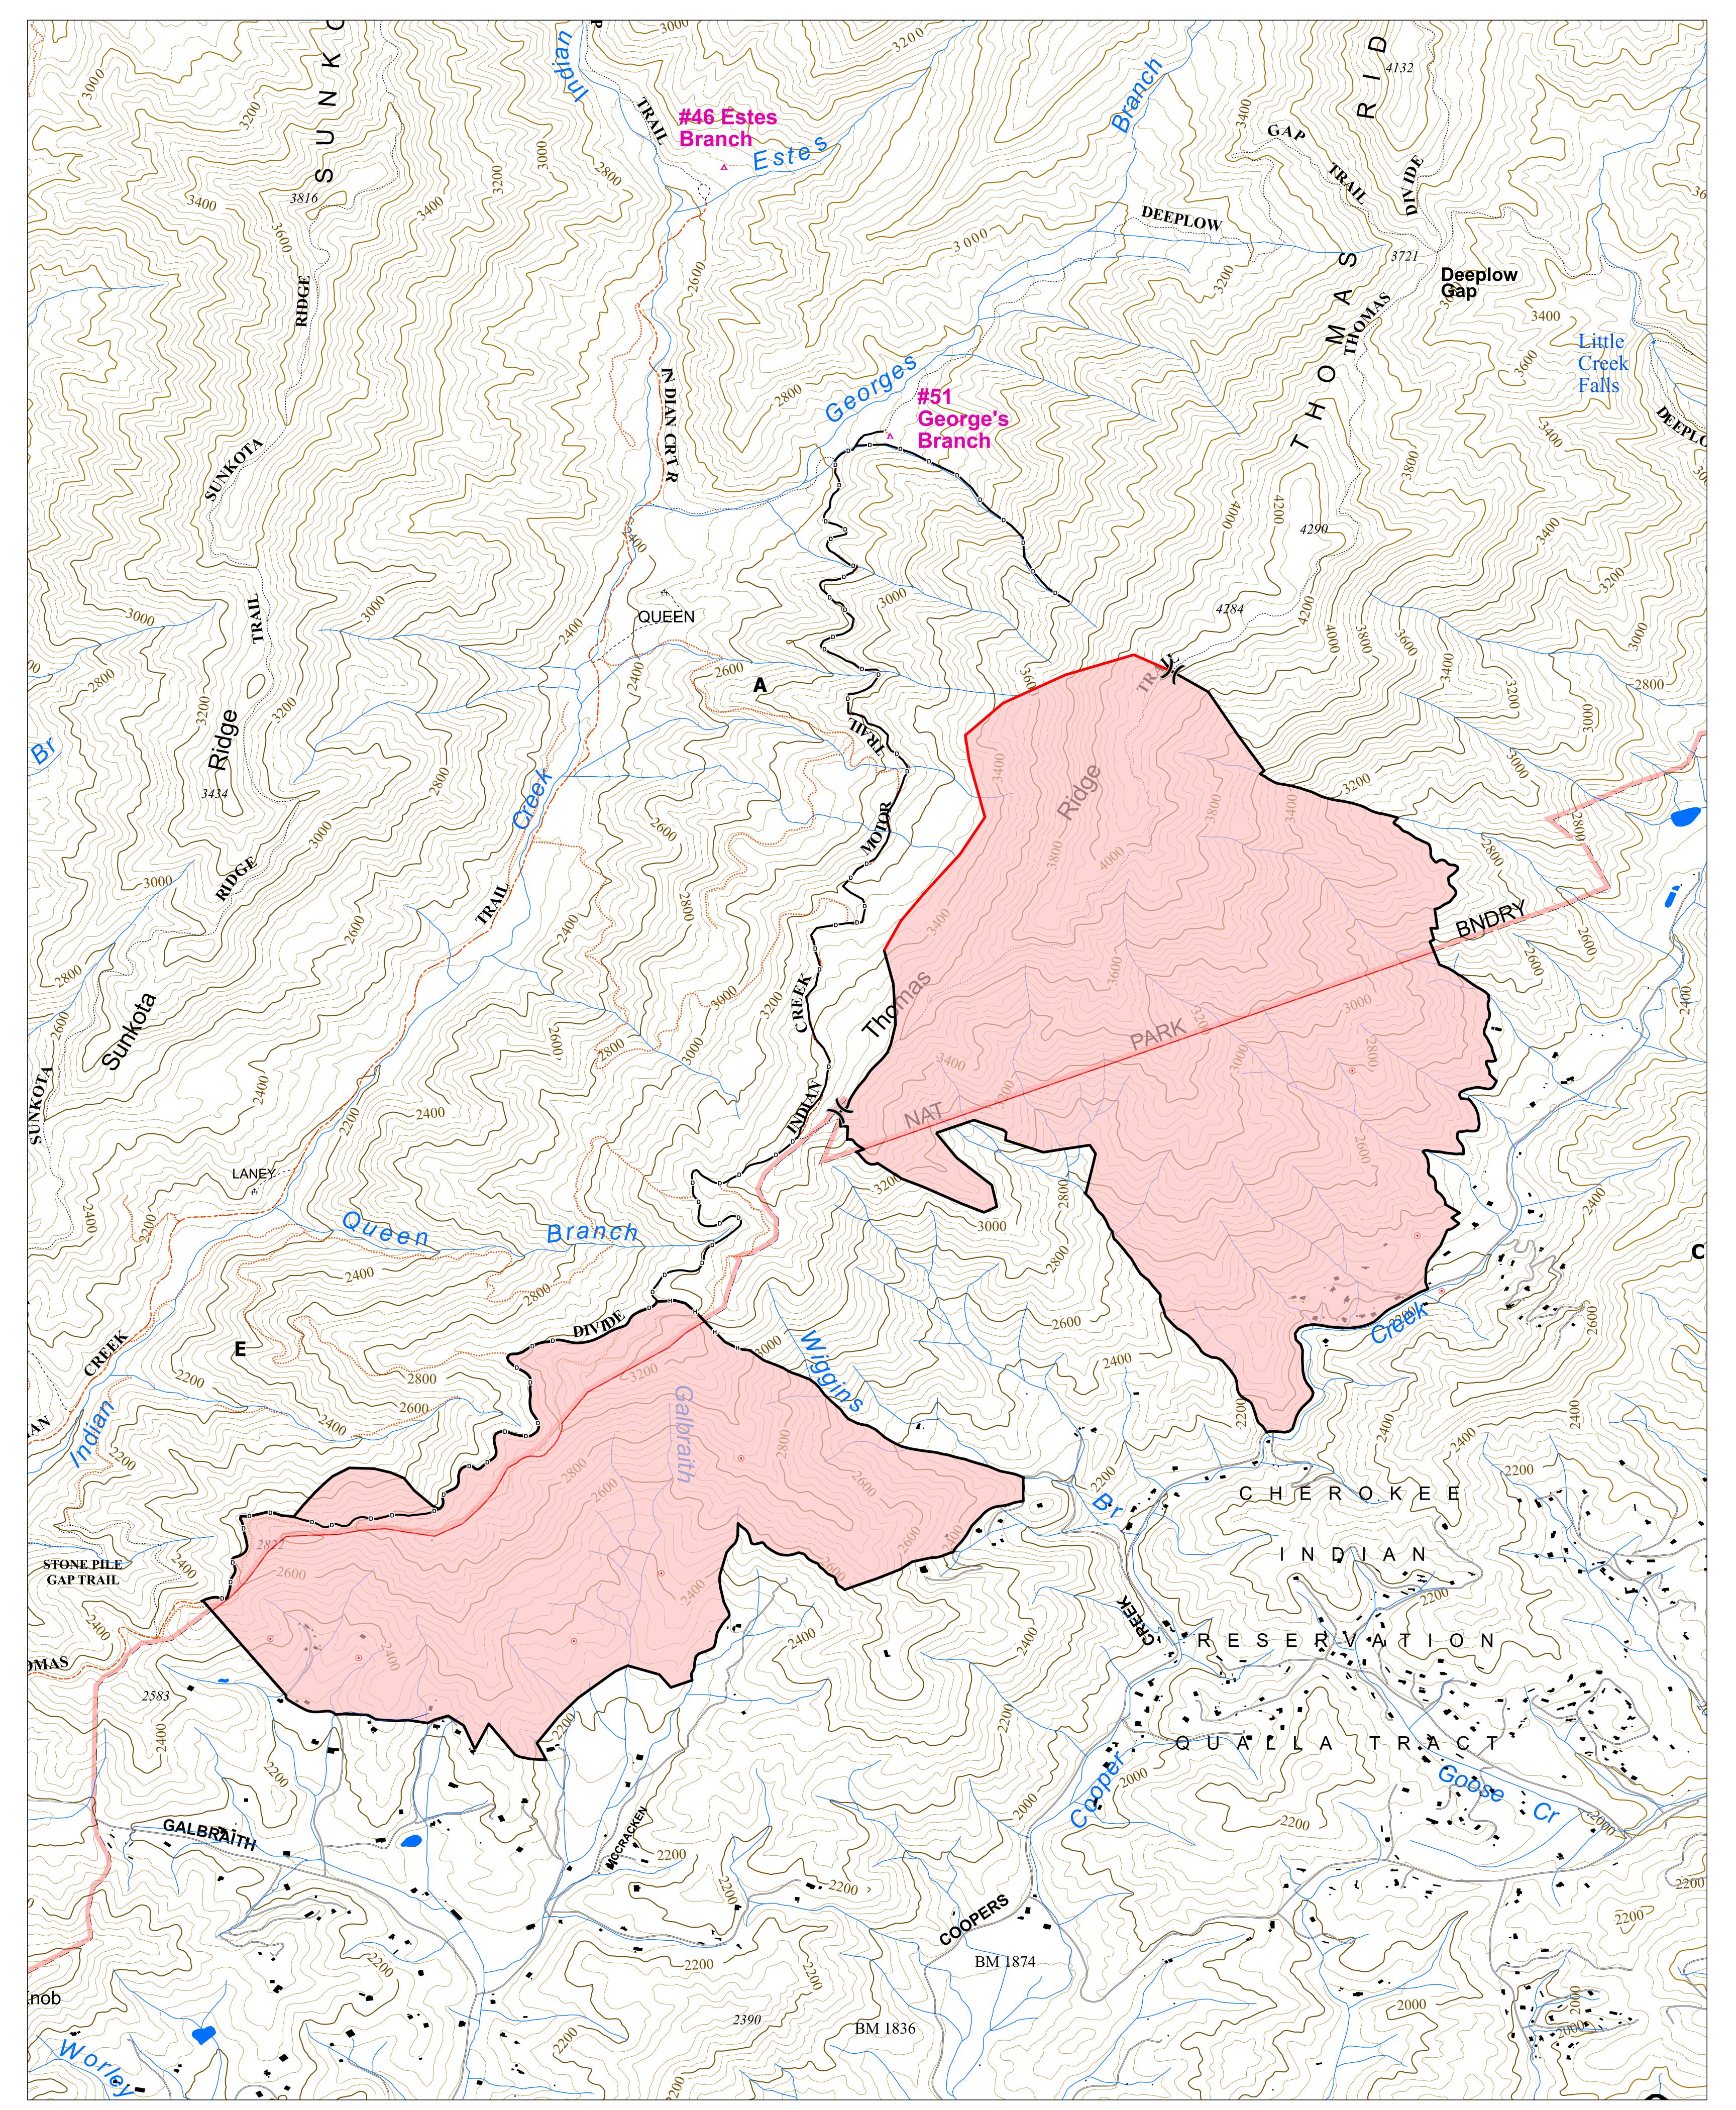

## Thomas Divide Complex

TN-GSP-000131

March 30, 2022 Day Shift

| • | IANDM_VEG.DBO.GRSM_THOMAS_DIVIDE_COMPLEX_READ                                                                                                                                                                     | Covered Road                                                                                                                                                                                                            | Access                                                                                                       |
|---|-------------------------------------------------------------------------------------------------------------------------------------------------------------------------------------------------------------------|-------------------------------------------------------------------------------------------------------------------------------------------------------------------------------------------------------------------------|--------------------------------------------------------------------------------------------------------------|
| • | Small Structures Outside of Park                                                                                                                                                                                  | Driveway                                                                                                                                                                                                                | Bridge                                                                                                       |
|   | Structures Outside of Park                                                                                                                                                                                        | Elevated Road                                                                                                                                                                                                           | - Covere                                                                                                     |
| • | Hydrology Point Features                                                                                                                                                                                          | — Interstate Route — Local Road                                                                                                                                                                                         | Drivew     Elevate                                                                                           |
|   | Stream Centerlines                                                                                                                                                                                                | Logging/Fire Road                                                                                                                                                                                                       | — Interst                                                                                                    |
|   | NHD Waterbody                                                                                                                                                                                                     | NC Route                                                                                                                                                                                                                | - Local R                                                                                                    |
|   | Hiker Only<br>Hiker and Horse<br>Water-access Only<br>Cemetary Points<br>-Rule<br>GRSM_ATV_TRAILS<br>Trail Located by GPS (Open)<br>Horse Trail Located by GPS (Open)<br>Interpretive Trail Located by GPS (Open) | <ul> <li>Other</li> <li>Overlook</li> <li>Parking Lot</li> <li>Private Road</li> <li>Ramp</li> <li>Service Road</li> <li>State Route</li> <li>TN Route</li> <li>Trail Head</li> <li>Tunnel</li> <li>US Route</li> </ul> | Loggin<br>NC Rou<br>Other<br>Overloo<br>Parking<br>Private<br>Ramp<br>Service<br>State F<br>TN Rou<br>TN Rou |
|   | <all other="" values=""><br/>4WD Road<br/>Access<br/>Bridge</all>                                                                                                                                                 | US Route Unclassified Gravel Road                                                                                                                                                                                       | Trail He<br>Tunnel<br>US Rou<br>Unclass<br>Gravel                                                            |