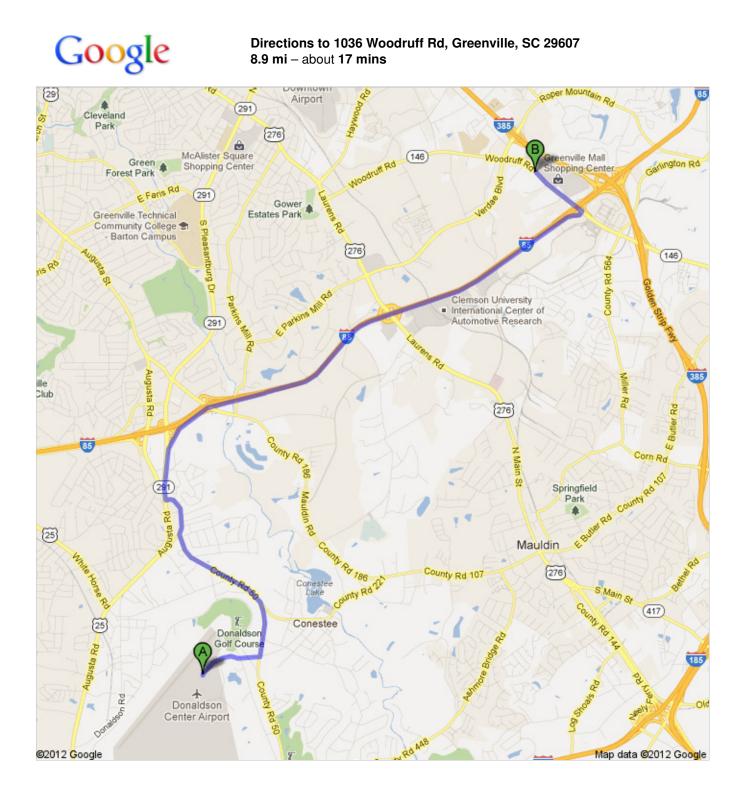

| 1.                | . Head <b>north</b> on <b>Delaware St</b> toward <b>Old Taxi Way</b><br>About 2 mins                       | go 0.7 m<br>total 0.7 m |
|-------------------|------------------------------------------------------------------------------------------------------------|-------------------------|
| <b>ٵ</b> 2.       | . Take the 3rd left onto <b>County Rd 50/Fork Shoals Rd</b><br>About 4 mins                                | go 1.7 m<br>total 2.3 m |
| <b>~</b> 3.       | . Slight right onto <b>County Rd 7/Old Augusta Rd</b><br>About 1 min                                       | go 0.5 m<br>total 2.8 m |
| <b>291</b> 4.     | . Turn right onto <b>S Carolina 291 N/Augusta Rd</b><br>Continue to follow S Carolina 291 N<br>About 1 min | go 0.5 m<br>total 3.3 m |
| <b>85</b> 5.      | . Merge onto <b>I-85 N</b> via the ramp to <b>Spartanburg</b><br>About 6 mins                              | go 4.7 m<br>total 7.9 m |
| <b>7</b> 6.       | . Take exit <b>51</b> for <b>I-385</b> toward <b>Columbia/Greenville</b>                                   | go 0.2 m<br>total 8.1 m |
| <b>7</b> 7.       | . Take exit <b>51A</b> for <b>S Carolina 146 W</b>                                                         | go 0.2 m<br>total 8.3 m |
| 146 <sup>8.</sup> | . Turn left onto <b>S Carolina 146 W/Woodruff Rd</b><br>Destination will be on the left<br>About 2 mins    | go 0.6 m<br>total 8.9 m |
| B 10              | 036 Woodruff Rd, Greenville, SC 29607                                                                      |                         |