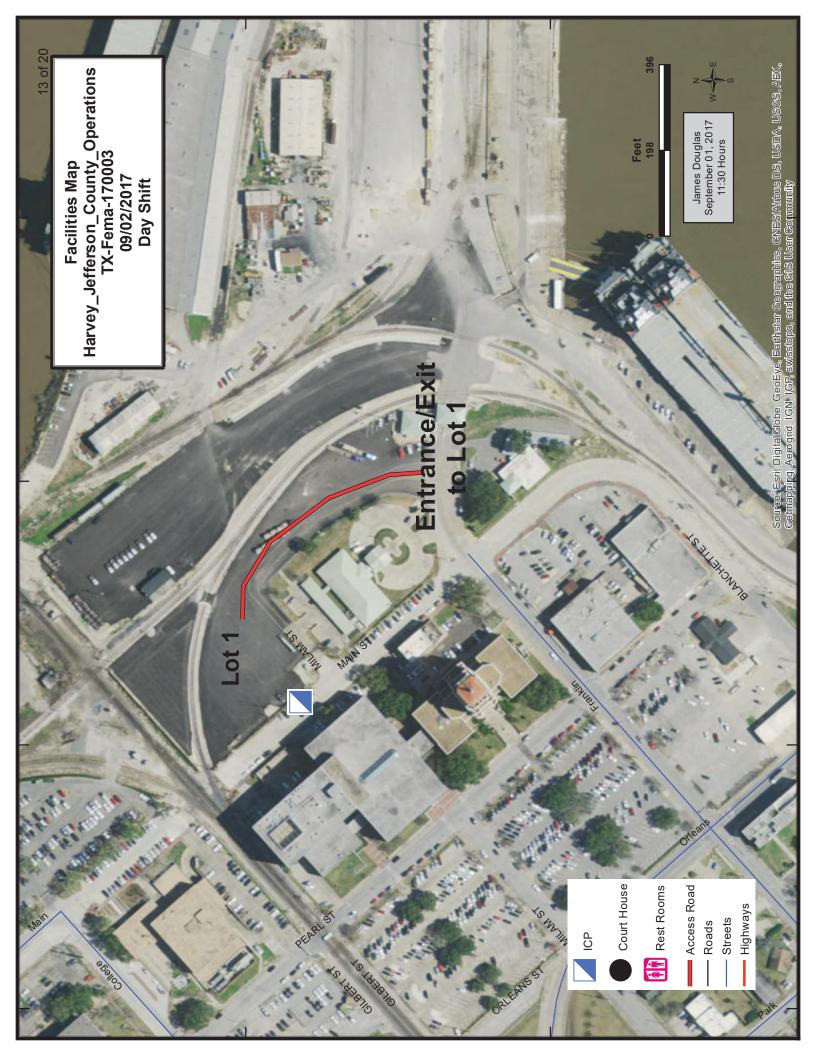

|                                                                                                                                                                                                                |               |                                                    |                   |              | <ul> <li>Act according to your</li> <li>Be Alert. Keep Calm.</li> </ul> | -                      | Decisively.        |





## The Weather Channel

## Scan for updated forecast

## Beaumont, TX 10 Day Weather

4:23 pm CDT

| DAY              |   | DESCRIPTION      | HIGH / LOW | PRECIP | WIND       | HUMIDITY |
|------------------|---|------------------|------------|--------|------------|----------|
| TONIGHT<br>SEP 4 | 6 | Partly Cloudy    | ⁄70°       | 20%    | SSW 6 mph  | 89%      |
| TUE<br>SEP 5     | * | PM Thunderstorms | 89°⁄71°    | 40%    | NW 5 mph   | 70%      |
| WED<br>SEP 6     |   | Mostly Cloudy    | 83°⁄60°    | 20%    | NNE 12 mph | 66%      |
| THU<br>SEP 7     | 2 | Partly Cloudy    | 82°⁄59°    | 0%     | NNE 10 mph | 51%      |
| FRI<br>SEP 8     | * | Sunny            | 82°⁄60°    | 0%     | NE 8 mph   | 54%      |
| SAT<br>SEP 9     | * | Sunny            | 84°⁄62°    | /10%   | NNE