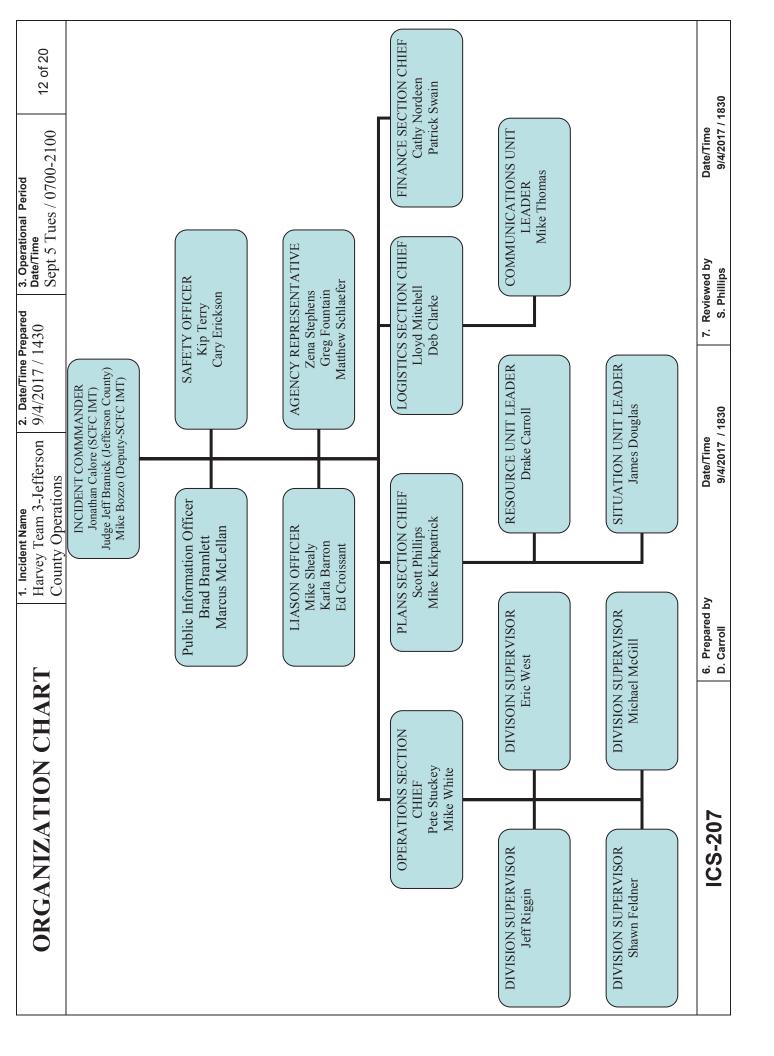

### **ORGANIZATION ASSIGNMENT LIST (ICS 203)**

| 1. Incident Name:                    |                                                           |                                                          | 2. Operationa | I Period: 07    | 700-2100        |                 | 3 01 20 |
|--------------------------------------|-----------------------------------------------------------|----------------------------------------------------------|---------------|-----------------|-----------------|-----------------|---------|
| HARVEY TEAM                          |                                                           | EFFERSON                                                 | Date/Tim      |                 |                 | Date/Time To:   |         |
|                                      |                                                           |                                                          | 09/05/20      | 17 0700         | TUE             | 09/05/2017 2100 | TUE     |
| 3. Incident Comma                    | ander(                                                    | s) and Command S                                         | taff:         |                 |                 |                 |         |
| 10                                   | C/UC                                                      | JONATHAN CAI                                             | ORE           |                 |                 |                 |         |
|                                      |                                                           | JUDGE JEFF BR                                            | RANICK        |                 |                 |                 |         |
|                                      |                                                           | MIKE BOZZO                                               |               |                 |                 |                 |         |
| SAFETY OFF                           | I                                                         | KIP TERRY (T)<br>CARY ERICKSC                            | DN            |                 |                 |                 |         |
| INFORMA<br>OFF                       |                                                           | BRAD BRAMLE<br>MARCUS MCLE                               |               |                 |                 |                 |         |
| LIAISON OFF                          |                                                           | MIKE SHEALY<br>KARLA BARROI                              | . ,           |                 |                 |                 |         |
| LIAISON OFF                          |                                                           | ED CROISSANT                                             |               |                 |                 |                 |         |
|                                      |                                                           | Representative(s):                                       |               |                 |                 |                 |         |
| Agency/Organizat                     | ion                                                       | Name                                                     |               |                 |                 |                 |         |
| JEFFERSO<br>SHERIFF OF               |                                                           | SHERIFF ZENA                                             | STEPHENS      |                 |                 |                 |         |
|                                      | EOC                                                       | GREG FOUNTA                                              | IN            |                 |                 |                 |         |
| TEXAS A&M FOF                        | REST                                                      | MATTHEW SCHLAEFER                                        |               |                 |                 |                 |         |
|                                      | 5. Planning Section:                                      |                                                          |               |                 |                 |                 |         |
| С                                    | I                                                         | SCOTT PHILLIPS<br>MIKE KIRKPATRCK                        |               |                 |                 |                 |         |
| RESOURCES                            | UNIT                                                      | DRAKE CARROLL (T)                                        |               |                 |                 |                 |         |
| SITUATION                            | SITUATION UNIT JAMES DOUGLAS (T)                          |                                                          |               |                 |                 |                 |         |
| 6. Logistics Section                 | on:                                                       |                                                          |               |                 |                 |                 |         |
| С                                    | I                                                         | LLOYD MITCHE                                             | LL            |                 |                 |                 |         |
|                                      |                                                           |                                                          |               |                 |                 |                 |         |
| COMMUNICATI                          | UNIT                                                      | MIKE THOMAS                                              | (T)           |                 |                 |                 |         |
| 7. Operations Sect                   |                                                           |                                                          |               |                 |                 |                 |         |
| OPS SECTION C                        |                                                           | F PETE STUCKEY (T)<br>MIKE WHITE                         |               |                 |                 |                 |         |
| DIVISION/GR                          | ROUP                                                      |                                                          | MICHAEL MCC   | GILL (T)        |                 |                 |         |
| DIVISION/GR                          | ROUP                                                      | GROUP (V / STAGING AREA<br>GROUP (LOT 1) JEFF RIGGIN (T) |               | (T)             |                 |                 |         |
| DIVISION/GR                          | DIVISION/GROUP VFD GROUP ERIC WEST (T)<br>SHAWN FELDNER ( |                                                          |               |                 |                 |                 |         |
| 8. Finance/Administration Section:   |                                                           |                                                          |               |                 |                 |                 |         |
| CHIEF CATHY NORDEEN<br>PATRICK SWAIN |                                                           |                                                          |               |                 |                 |                 |         |
|                                      |                                                           | TATNON SWAL                                              | · · ·         |                 |                 |                 |         |
| 9. Prepared By:                      | Name:                                                     | DRAKE CARROLL                                            |               | Position/Title: | RESL (T)        | Signature:      |         |
| ICS 203                              | IAP Pa                                                    | ige                                                      |               | Date/Time:      | 09/04/2017 1402 |                 |         |