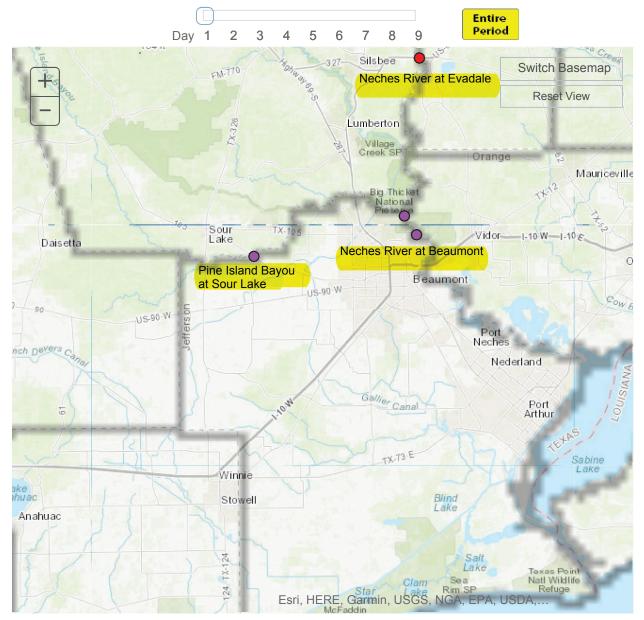

| 83°⁄63°    | /10%   | N 10 mph   | 59%      |
| TUE<br>SEP 12    | * | Sunny            | 82°⁄62°    | /10%   | N 10 mph   | 62%      |
| WED<br>SEP 13    | * | Sunny            | 84°⁄64°    | 0%     | NW 8 mph   | 58%      |
| THU<br>SEP 14    | * | Sunny            | 85°⁄66°    | 0%     | WNW 6 mph  | 61%      |
| FRI<br>SEP 15    | * | Sunny            | 86°⁄66°    | 0%     | WSW 6 mph  | 65%      |
| SAT<br>SEP 16    | * | Sunny            | 86°⁄67°    | 0%     | NNE 7 mph  | 67%      |
| SUN<br>SEP 17    | * | Sunny            | 87°⁄67°    | 0%     | NNE 9 mph  | 66%      |
| MON<br>SEP 18    | * | Sunny            | 85°⁄67°    | /10%   | NNE 8 mph  | 65%      |

15 of 20

## **AHPS Forecast Gauge Map**



#### Maximum Forecast Flood Category Through: 09/12/2017 23:07:46 UTC



○ Probability and forecasts available
 □ Forecasts available

#### 334 total gauges Show all locations in flood (25)

13 Gauges: Major Flooding
5 Gauges: Moderate Flooding
7 Gauges: Minor Flooding
18 Gauges: Near Flood Stage
32 Gauges: No Flooding
3 Flood Category Not Defined
0 At or Below Low Water Threshold











# Hurricane Harvey Response INFORMATION

Jefferson County, Texas September 4, 2017

#### FEMA Info:

https://www.fema.gov/hurricane-harvey

#### Individuals:

#### All individuals in need should contact their nearest shelter, or POD

| Cheek-Pct 4 Service   | Hamshire- Fire Station | China-First Baptist | Labelle Fannett Fire |
|-----------------------|------------------------|---------------------|----------------------|
| Center                | 12393 2nd Street       |