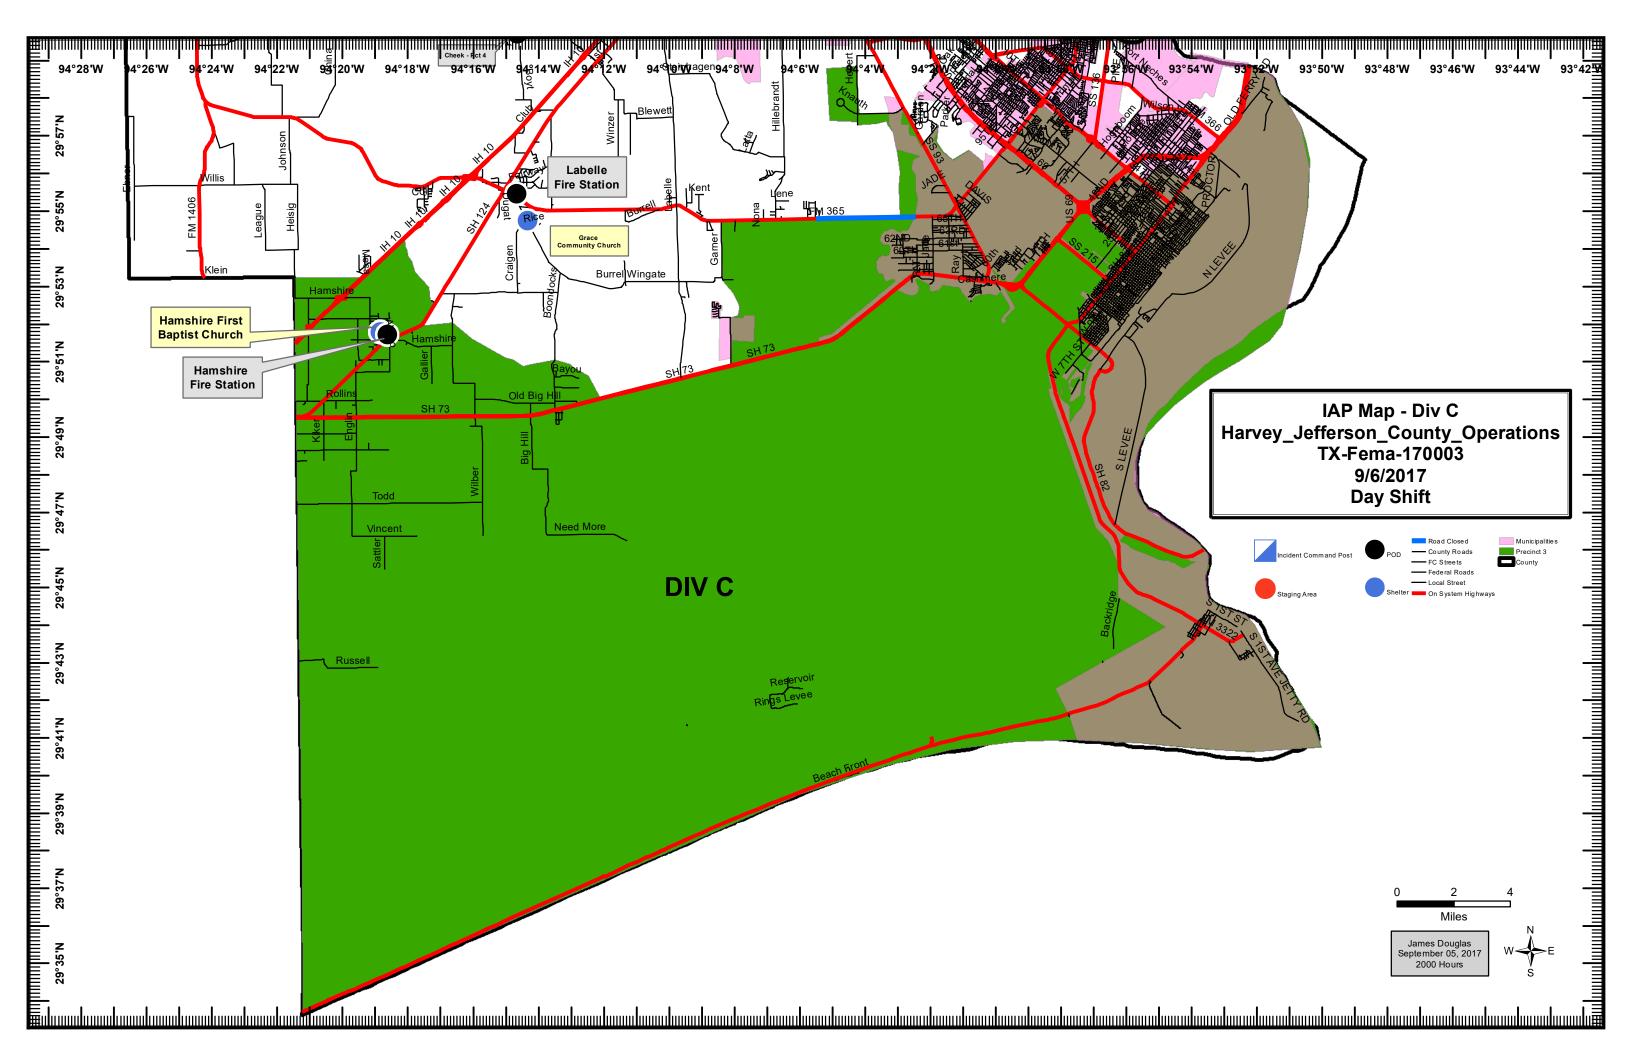

## **Harvey Team 3-Jefferson County Operations**

1149 Pearl Street, Beaumont, TX 77701

## **Incident Action Plan**

Wednesday September 5, 2017

Day Shift: 0700 - 2100

Night Shift: 1800 - 0800

| INCI                                                                                                               | DENI ODJEC               | , IIVES (ICS 202)            |                                | 2 of 24            |
|--------------------------------------------------------------------------------------------------------------------|--------------------------|------------------------------|--------------------------------|--------------------|
| 1. Incident Name:                                                                                                  | 2. Operational Peri      | od: 0700-2100                |                                |                    |
| HARVEY TEAM 3-JEFFERSON COUNTY                                                                                     | Date/Time Fro            | m:                           | Date/Time To:                  |                    |
| OPERATIONS                                                                                                         | 09/06/2017 07            | 00 WED                       | 09/06/2017 2100                | WED                |
| 3. Objective(s):                                                                                                   |                          |                              |                                |                    |
|                                                                                                                    |                          |                              |                                |                    |
| <ol> <li>Provide for safety of public, team and all responders while</li> </ol>                                    | conducting Hurrican      | e Harvey response efforts.   |                                |                    |
| <ol><li>Provide support and assistance to Jefferson County for lo<br/>Hurricane Harvey operational area.</li></ol> | gistical needs of life s | ustainability (food, water & | facilities) for the PODs and s | helters within the |
| 3. Provide timely and accurate information / situation reports                                                     | to Texas A&M Fores       | t Service on a daily basis.  |                                |                    |
| 4. Operational Period Command Emphasis:                                                                            |                          |                              |                                |                    |
| Continue to assist Jefferson County with logistical needs and                                                      | d preliminary damage     | assessments following Hu     | ırricane Harvey.               |                    |
|                                                                                                                    |                          |                              |                                |                    |
|                                                                                                                    |                          |                              |                                |                    |
| General Situational Awareness:                                                                                     |                          |                              |                                |                    |
| Stay Clear of flood waters if possible.                                                                            |                          |                              |                                |                    |
| Maintain personal hygiene.<br>Maintain situation awareness.                                                        |                          |                              |                                |                    |
| Maintain Situation awareness.                                                                                      |                          |                              |                                |                    |
| 5. Site Safety Plan Required? Yes No 🗓                                                                             |                          |                              |                                |                    |
| 5. Site Safety Plan Required? Yes No X  Approved Site Safety Plan(s) Located at:                                   |                          |                              |                                |                    |
| 6. Incident Action Plan (the items checked below are in                                                            |                          |                              |                                |                    |
| X ICS 202   X ICS 207                                                                                              |                          | ther Attachments:            |                                |                    |
|                                                                                                                    | _                        | _                            | TV FACT CHEFTS                 |                    |
| <u> </u>                                                                                                           | <u>X</u>                 | _                            | IT FACT SHEETS                 |                    |
| ▼ ICS 204 ☐ ICS 220                                                                                                | <u>X</u>                 | ] 103 2 14                   |                                |                    |
| ICS 205 X Map/Chart                                                                                                | \ <b>_</b>               |                              |                                |                    |
|                                                                                                                    | urrents                  | J                            |                                |                    |
| X ICS 206                                                                                                          |                          |                              |                                |                    |
|                                                                                                                    |                          |                              |                                |                    |
|                                                                                                                    |                          |                              |                                |                    |
|                                                                                                                    |                          |                              |                                |                    |
|                                                                                                                    |                          |                              |                                |                    |
|                                                                                                                    |                          |                              |                                |                    |
|                                                                                                                    |                          |                              |                                |                    |
|                                                                                                                    |                          |                              |                                |                    |
|                                                                                                                    |                          |                              |                                |                    |
|                                                                                                                    |                          |                              |                                |                    |
|                                                                                                                    |                          |                              |                                |                    |
|                                                                                                                    |                          |                              |                                |                    |
|                                                                                                                    |                          |                              |                                |                    |
|                                                                                                                    |                          |                              |                                |                    |
|                                                                                                                    |                          |                              |                                |                    |
|                                                                                                                    |                          |                              |                                |                    |
|                                                                                                                    |                          |                              |                                |                    |
|                                                                                                                    |                          |                              |                                |                    |
|                                                                                                                    |                          |                              |                                |                    |
|                                                                                                                    |                          |                              |                                |                    |
| 7. Prepared by: DRAKE CARROLL Position                                                                             | n/Title: RESL (T)        |                              | Signature:                     |                    |
| 8. Approved by Incident Commander: Name:                                                                           | JONATHAN CALO            | RE                           | Signature:                     |                    |
| ICS 202 IAP P.                                                                                                     |                          |                              | Date/Time: 09/05/2017 143      | 0                  |