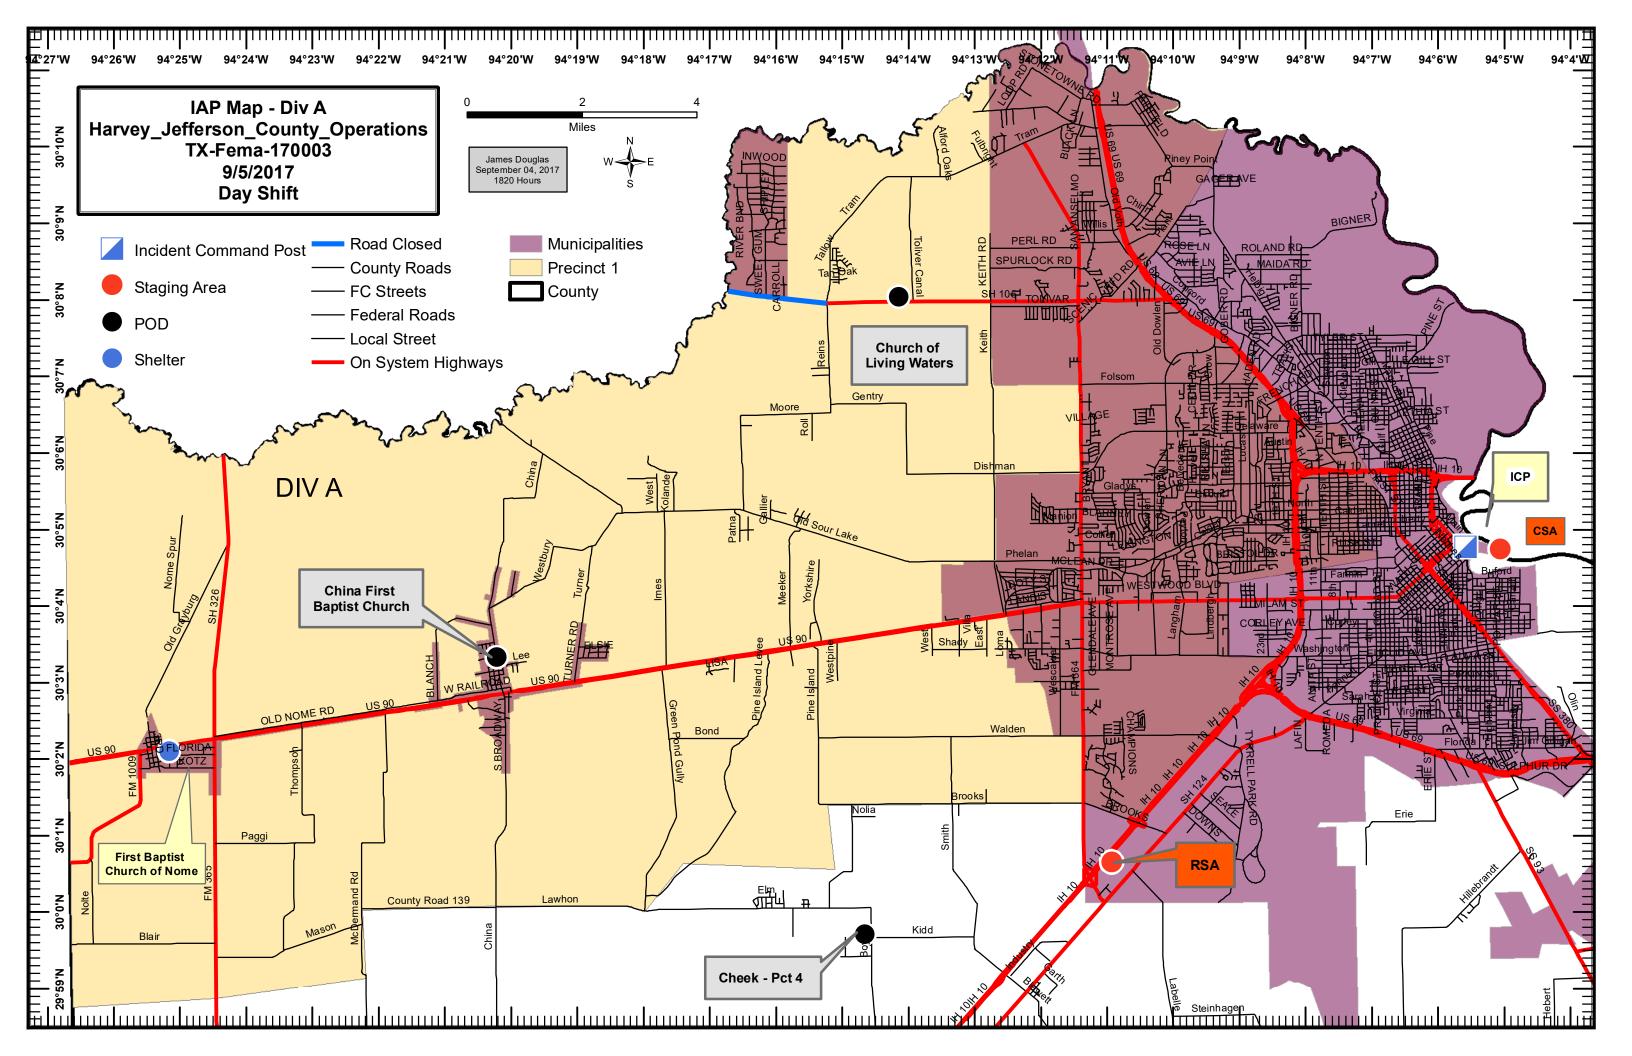

## **Harvey Team 3-Jefferson County Operations**

1149 Pearl Street, Beaumont, TX 77701

## **Incident Action Plan**

Wednesday September 5, 2017

Day Shift: 0700 - 2100

Night Shift: 1800 - 0800

| INCI                                                                                                               | DENI ODJEC               | , IIVES (ICS 202)            |                                | 2 of 24            |
|--------------------------------------------------------------------------------------------------------------------|--------------------------|------------------------------|--------------------------------|--------------------|
| 1. Incident Name:                                                                                                  | 2. Operational Peri      | od: 0700-2100                |                                |                    |
| HARVEY TEAM 3-JEFFERSON COUNTY                                                                                     | Date/Time Fro            | m:                           | Date/Time To:                  |                    |
| OPERATIONS                                                                                                         | 09/06/2017 07            | 00 WED                       | 09/06/2017 2100                | WED                |
| 3. Objective(s):                                                                                                   |                          |                              |                                |                    |
|                                                                                                                    |                          |                              |                                |                    |
| <ol> <li>Provide for safety of public, team and all responders while</li> </ol>                                    | conducting Hurrican      | e Harvey response efforts.   |                                |                    |
| <ol><li>Provide support and assistance to Jefferson County for lo<br/>Hurricane Harvey operational area.</li></ol> | gistical needs of life s | ustainability (food, water & | facilities) for the PODs and s | helters within the |
| 3. Provide timely and accurate information / situation reports                                                     | to Texas A&M Fores       | t Service on a daily basis.  |                                |                    |
| 4. Operational Period Command Emphasis:                                                                            |                          |                              |                                |                    |
| Continue to assist Jefferson County with logistical needs and                                                      | d preliminary damage     | assessments following Hu     | ırricane Harvey.               |                    |
|                                                                                                                    |                          |                              |                                |                    |
|                                                                                                                    |                          |                              |                                |                    |
| General Situational Awareness:                                                                                     |                          |                              |                                |                    |
| Stay Clear of flood waters if possible.                                                                            |                          |                              |                                |                    |
| Maintain personal hygiene.<br>Maintain situation awareness.                                                        |                          |                              |                                |                    |
| Maintain Situation awareness.                                                                                      |                          |                              |                                |                    |
| 5. Site Safety Plan Required? Yes No 🗓                                                                             |                          |                              |                                |                    |
| 5. Site Safety Plan Required? Yes No X  Approved Site Safety Plan(s) Located at:                                   |                          |                              |                                |                    |
| 6. Incident Action Plan (the items checked below are in                                                            |                          |                              |                                |                    |
| X ICS 202   X ICS 207                                                                                              |                          | ther Attachments:            |                                |                    |
|                                                                                                                    | _                        | _                            | TV FACT CHEFTS                 |                    |
| <u> </u>                                                                                                           | <u>X</u>                 | _                            | IT FACT SHEETS                 |                    |
| ▼ ICS 204 ☐ ICS 220                                                                                                | <u>X</u>                 | ] 103 2 14                   |                                |                    |
| ICS 205 X Map/Chart                                                                                                | \ <b>_</b>               |                              |                                |                    |
|                                                                                                                    | urrents                  | J                            |                                |                    |
| X ICS 206                                                                                                          |                          |                              |                                |                    |
|                                                                                                                    |                          |                              |                                |                    |
|                                                                                                                    |                          |                              |                                |                    |
|                                                                                                                    |                          |                              |                                |                    |
|                                                                                                                    |                          |                              |                                |                    |
|                                                                                                                    |                          |                              |                                |                    |
|                                                                                                                    |                          |                              |                                |                    |
|                                                                                                                    |                          |                              |                                |                    |
|                                                                                                                    |                          |                              |                                |                    |
|                                                                                                                    |                          |                              |                                |                    |
|                                                                                                                    |                          |                              |                                |                    |
|                                                                                                                    |                          |                              |                                |                    |
|                                                                                                                    |                          |                              |                                |                    |
|                                                                                                                    |                          |                              |                                |                    |
|                                                                                                                    |                          |                              |                                |                    |
|                                                                                                                    |                          |                              |                                |                    |
|                                                                                                                    |                          |                              |                                |                    |
|                                                                                                                    |                          |                              |                                |                    |
|                                                                                                                    |                          |                              |                                |                    |
|                                                                                                                    |                          |                              |                                |                    |
| 7. Prepared by: DRAKE CARROLL Position                                                                             | n/Title: RESL (T)        |                              | Signature:                     |                    |
| 8. Approved by Incident Commander: Name:                                                                           | JONATHAN CALO            | RE                           | Signature:                     |                    |
| ICS 202 IAP P.                                                                                                     |                          |                              | Date/Time: 09/05/2017 143      | 0                  |