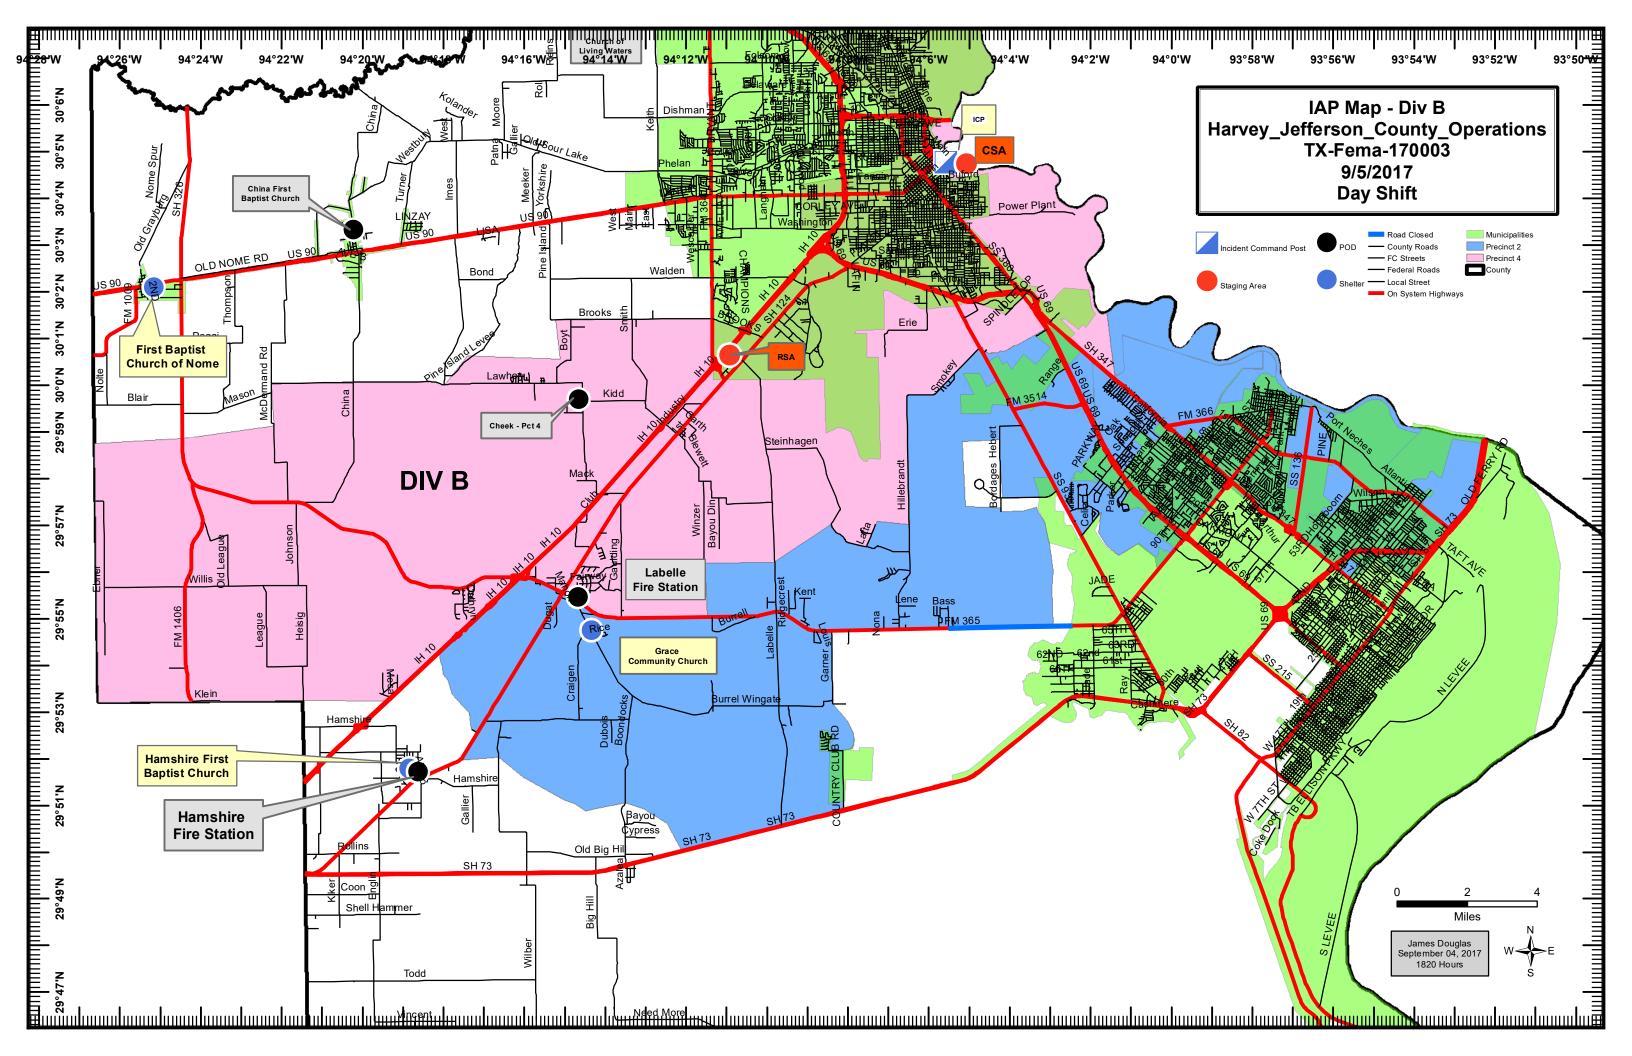

## **Harvey Team 3-Jefferson County Operations**

1149 Pearl Street, Beaumont, TX 77701

## **Incident Action Plan**

Wednesday September 5, 2017

Day Shift: 0700 - 2100

Night Shift: 1800 - 0800

| INCI                                                                                                               | DENI ODJEC               | , IIVES (ICS 202)            |                                | 2 of 24            |
|--------------------------------------------------------------------------------------------------------------------|--------------------------|------------------------------|--------------------------------|--------------------|
| 1. Incident Name:                                                                                                  | 2. Operational Peri      | od: 0700-2100                |                                |                    |
| HARVEY TEAM 3-JEFFERSON COUNTY                                                                                     | Date/Time Fro            | m:                           | Date/Time To:                  |                    |
| OPERATIONS                                                                                                         | 09/06/2017 07            | 00 WED                       | 09/06/2017 2100                | WED                |
| 3. Objective(s):                                                                                                   |                          |                              |                                |                    |
|                                                                                                                    |                          |                              |                                |                    |
| <ol> <li>Provide for safety of public, team and all responders while</li> </ol>                                    | conducting Hurrican      | e Harvey response efforts.   |                                |                    |
| <ol><li>Provide support and assistance to Jefferson County for lo<br/>Hurricane Harvey operational area.</li></ol> | gistical needs of life s | ustainability (food, water & | facilities) for the PODs and s | helters within the |
| 3. Provide timely and accurate information / situation reports                                                     | to Texas A&M Fores       | t Service on a daily basis.  |                                |                    |
| 4. Operational Period Command Emphasis:                                                                            |                          |                              |                                |                    |
| Continue to assist Jefferson County with logistical needs and                                                      | d preliminary damage     | assessments following Hu     | ırricane Harvey.               |                    |
|                                                                                                                    |                          |                              |                                |                    |
|                                                                                                                    |                          |                              |                                |                    |
| General Situational Awareness:                                                                                     |                          |                              |                                |                    |
| Stay Clear of flood waters if possible.                                                                            |                          |                              |                                |                    |
| Maintain personal hygiene.<br>Maintain situation awareness.                                                        |                          |                              |                                |                    |
| Maintain Situation awareness.                                                                                      |                          |                              |                                |                    |
| 5. Site Safety Plan Required? Yes No 🗓                                                                             |                          |                              |                                |                    |
| 5. Site Safety Plan Required? Yes No X  Approved Site Safety Plan(s) Located at:                                   |                          |                              |                                |                    |
| 6. Incident Action Plan (the items checked below are in                                                            |                          |                              |                                |                    |
| X ICS 202   X ICS 207                                                                                              |                          | ther Attachments:            |                                |                    |
|                                                                                                                    | _                        | _                            | TV FACT CHEFTS                 |                    |
| <u> </u>                                                                                                           | <u>X</u>                 | _                            | IT FACT SHEETS                 |                    |
| ▼ ICS 204 ☐ ICS 220                                                                                                | <u>X</u>                 | ] 103 2 14                   |                                |                    |
| ICS 205 X Map/Chart                                                                                                | \ <b>_</b>               |                              |                                |                    |
|                                                                                                                    | urrents                  | J                            |                                |                    |
| X ICS 206                                                                                                          |                          |                              |                                |                    |
|                                                                                                                    |                          |                              |                                |                    |
|                                                                                                                    |                          |                              |                                |                    |
|                                                                                                                    |                          |                              |                                |                    |
|                                                                                                                    |                          |                              |                                |                    |
|                                                                                                                    |                          |                              |                                |                    |
|                                                                                                                    |                          |                              |                                |                    |
|                                                                                                                    |                          |                              |                                |                    |
|                                                                                                                    |                          |                              |                                |                    |
|                                                                                                                    |                          |                              |                                |                    |
|                                                                                                                    |                          |                              |                                |                    |
|                                                                                                                    |                          |                              |                                |                    |
|                                                                                                                    |                          |                              |                                |                    |
|                                                                                                                    |                          |                              |                                |                    |
|                                                                                                                    |                          |                              |                                |                    |
|                                                                                                                    |                          |                              |                                |                    |
|                                                                                                                    |                          |                              |                                |                    |
|                                                                                                                    |                          |                              |                                |                    |
|                                                                                                                    |                          |                              |                                |                    |
|                                                                                                                    |                          |                              |                                |                    |
| 7. Prepared by: DRAKE CARROLL Position                                                                             | n/Title: RESL (T)        |                              | Signature:                     |                    |
| 8. Approved by Incident Commander: Name:                                                                           | JONATHAN CALO            | RE                           | Signature:                     |                    |
| ICS 202 IAP P.                                                                                                     |                          |                              | Date/Time: 09/05/2017 143      | 0                  |