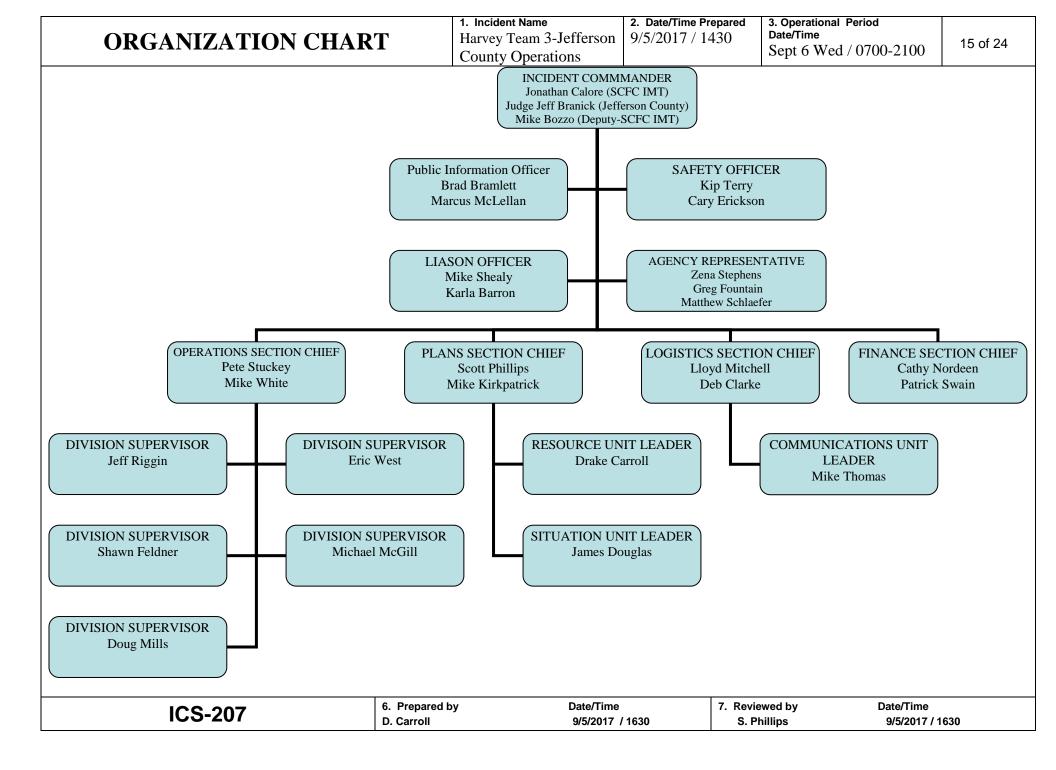

| 1. Incident Name:        |                                 | 2. Operationa           | l Pariod: 0     | 700-2100        | •               | 0 01 24 |
|--------------------------|---------------------------------|-------------------------|-----------------|-----------------|-----------------|---------|
|                          | 4.0 IEEEEDOON                   | 2. Operational Date/Tim |                 | 100-2100        | Date/Time To:   |         |
| HARVEY TEAM              | 13-JEFFERSON                    | 09/06/20                |                 | WED             | 09/06/2017 2100 | WED     |
| 3 Incident Comma         | ınder(s) and Command S          |                         | 11 0700         | WEB             | 00/00/2017 2100 | WED     |
|                          | C/UC JONATHAN CA                |                         |                 |                 |                 |         |
|                          | JUDGE JEFF B                    |                         |                 |                 |                 |         |
| DEP                      | MIKE BOZZO                      |                         |                 |                 |                 |         |
|                          | CER KIP TERRY                   |                         |                 |                 |                 |         |
| 0, 11 2 1 1 0 1 1 1      | CARY ERICKS                     | ON                      |                 |                 |                 |         |
| INFORMAT                 | TION BRAD BRAMLE                |                         |                 |                 |                 |         |
| OFFI                     | CER MARCUS MCLI                 |                         |                 |                 |                 |         |
| LIAISON OFFI             | CER MIKE SHEALY                 | (T)                     |                 |                 |                 |         |
|                          | KARLA BARRO                     | N                       |                 |                 |                 |         |
| 4. Agency/Organiza       | ation Representative(s):        |                         |                 |                 |                 |         |
| Agency/Organizati        | on Name                         |                         |                 |                 |                 |         |
| JEFFERSON<br>SHERIFF OFF |                                 | STEPHENS                |                 |                 |                 |         |
|                          | EOC SILES I SSIVII              | AIN                     |                 |                 |                 |         |
| TEXAS A&M FOR<br>SER\    |                                 | HLAEFER                 |                 |                 |                 |         |
| 5. Planning Section      | <del></del>                     |                         |                 |                 |                 |         |
| CH                       | HIEF SCOTT PHILLII              |                         |                 |                 |                 |         |
|                          | MIKE KIRKPAT                    |                         |                 |                 |                 |         |
| -                        | JNIT DRAKE CARRO                | ` '                     |                 |                 |                 |         |
|                          | JNIT JAMES DOUGL                | _AS (T)                 |                 |                 |                 |         |
| 6. Logistics Sectio      | <del></del>                     |                         |                 |                 |                 |         |
| Cł                       | HIEF LLOYD MITCHI<br>DEB CLARKE | ΞLL                     |                 |                 |                 |         |
| COMMUNICATION            |                                 | (T)                     |                 |                 |                 |         |
|                          | JNIT                            | ` ,                     |                 |                 |                 |         |
| 7. Operations Sect       |                                 | \ <u>'</u>              |                 |                 |                 |         |
| OPS SECTION C            | HIEF PETE STUCKE<br>MIKE WHITE  | Y<br>                   |                 |                 |                 |         |
|                          |                                 |                         |                 |                 |                 |         |
| DIVISION/GR              | GROUP                           | MICHAEL MC              | GILL (T)        |                 |                 |         |
| DIVISION/GR              | GROUP (LOT 1)                   | DOUG MILLS              |                 |                 |                 |         |
| DIVISION/GR              |                                 | SHAWN FELD              | `               |                 |                 |         |
| DIVISION/GR              |                                 | ERIC WEST (             | Γ)              |                 |                 |         |
| DIVISION/GR              | OUP DIVISION C                  | JEFF RIGGIN             | (T)             |                 |                 |         |
| 8. Finance/Adminis       |                                 |                         |                 |                 |                 |         |
| CI                       | HIEF CATHY NORDE                |                         |                 |                 |                 |         |
|                          | PATRICK SWA                     | IN                      |                 |                 |                 |         |
|                          |                                 |                         |                 |                 |                 |         |
|                          |                                 |                         |                 |                 |                 |         |
|                          |                                 |                         |                 |                 |                 |         |
|                          |                                 |                         |                 |                 |                 |         |
| 9. Prepared By           | lame: DRAKE CARROLI             | _                       | Position/Title: | RESL (T)        | Signature:      |         |
| . ,                      |                                 | -                       |                 |                 |                 |         |
| ICS 203                  | AP Page                         |                         | Date/Time:      | 09/05/2017 1325 |                 |         |