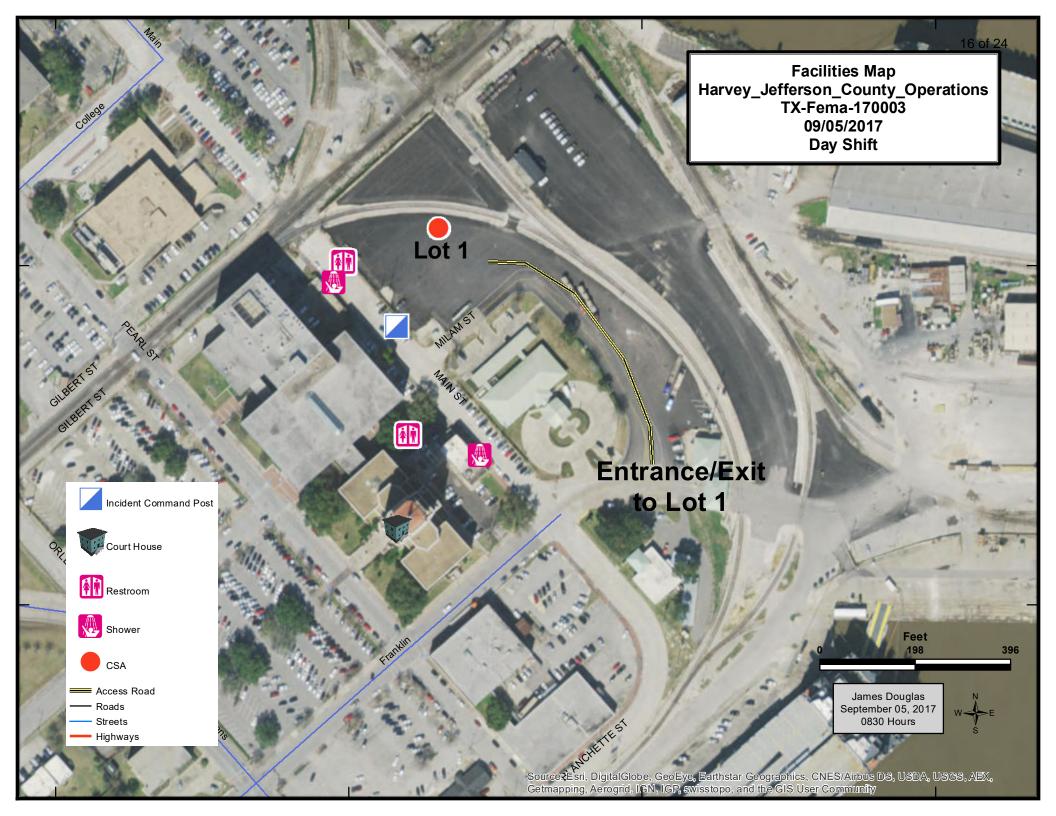

|            |               |            |
| TACTICAL    |                     |              |            |               |            |

<sup>\*(</sup>NAC for digital radio system)

## 8. EVACUATION LOCATION:

| Lat/Long (Datum WGS 84)<br>EX: N 40 42.45' x W 123 03.24' |  |
|-----------------------------------------------------------|--|
| Patient's ETA to Evacuation Location:                     |  |
| Helispot/Extraction Size and Hazards:                     |  |

#### 9. CONTINGENCY:

Considerations: If primary options fail, what actions can be implemented in conjunction with primary evacuation method? Be thinking ahead...

#### REMEMBER:

- Confirm ETA's of resources ordered
- Act according to your level of training
- Be Alert. Keep Calm. Think Clearly. Act Decisively.





## The Weather Channel



## Scan for updated forecast

## **Beaumont, TX 10 Day Weather**

4:16 pm CDT

| DAY              |     | DESCRIPTION      | HIGH / LOW | PRECIP       | WIND       | HUMIDITY |
|------------------|-----|------------------|------------|--------------|------------|----------|
| TONIGHT<br>SEP 5 | 6   | Mostly Cloudy    | /71°       | <b>/</b> 20% | W 6 mph    | 89%      |
| WED<br>SEP 6     | *   | AM Clouds/PM Sun | 84°/60°    | <b>/</b> 20% | NNE 12 mph | 61%      |
| THU<br>SEP 7     | *** | Sunny            | 82°/59°    | <b>/</b> 0%  | NE 10 mph  | 51%      |
| FRI<br>SEP 8     |     | Sunny            | 84°/61°    | <b>/</b> 0%  | NE 8 mph   | 54%      |
| SAT<br>SEP 9     |     | Sunny            | 85°/63°    | <b>/</b> 10% | NNE 8 mph  | 56%      |
| SUN<b