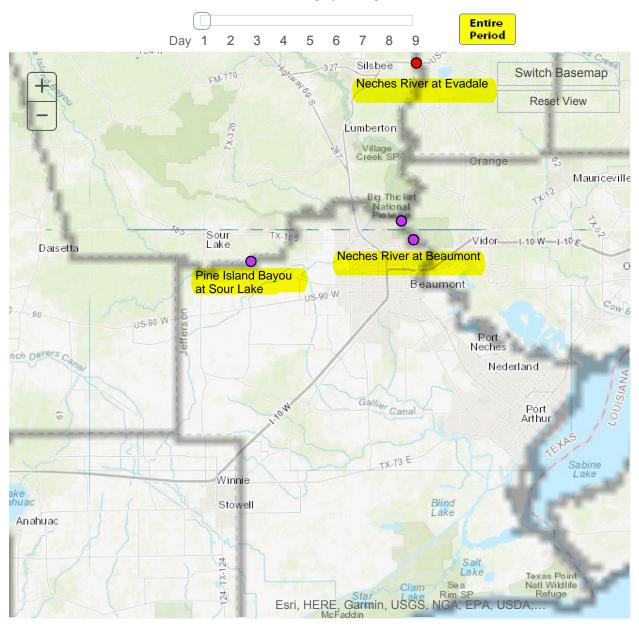

%      |
| WED<br>SEP 13    | *   | Partly Cloudy    | 85°/65°    | <b>/</b> 0%  | N 5 mph    | 60%      |
| THU<br>SEP 14    | *** | Sunny            | 86°/66°    | <b>/</b> 0%  | SW 6 mph   | 64%      |
| FRI<br>SEP 15    |     | Sunny            | 87°/68°    | <b>/</b> 0%  | WSW 7 mph  | 67%      |
| SAT<br>SEP 16    |     | Sunny            | 87°/69°    | <b>/</b> 0%  | NNE 6 mph  | 68%      |
| SUN<br>SEP 17    |     | Sunny            | 86°/69°    | <b>/</b> 0%  | NNE 8 mph  | 70%      |
| MON<br>SEP 18    |     | Sunny            | 87°/69°    | <b>/</b> 20% | NE 9 mph   | 71%      |
| TUE<br>SEP 19    | **  | Mostly Sunny     | 86°/68°    | <b>/</b> 20% | NE 7 mph   | 68%      |

## **AHPS Forecast Gauge Map**







Maximum Forecast Flood Category Through: 09/12/2017 23:07:46 UTC



- O Probability and forecasts available
- ☐ Forecasts available

#### 334 total gauges

**Show all locations in flood (25)** 

13 Gauges: Major Flooding
5 Gauges: Moderate Flooding
7 Gauges: Minor Flooding
18 Gauges: Near Flood Stage
32 Gauges: No Flooding
3 Flood Category Not Defined
0 At or Below Low Water Threshold











# Hurricane Harvey Response INFORMATION

Jefferson County, Texas September 5, 2017

**FEMA Info:** 

https://www.fema.gov/hurricane-harvey

**Individuals:** 

## All individuals in need should contact their nearest shelter, or POD

## POD (Point of Distribution) Locations

| Cheek-Pct 4 Service   | Hamshire- Fire Station | China-First Baptist | Labelle Fannett Fire |
|-----------------------|------------------------|---------------------|----------------------|
|