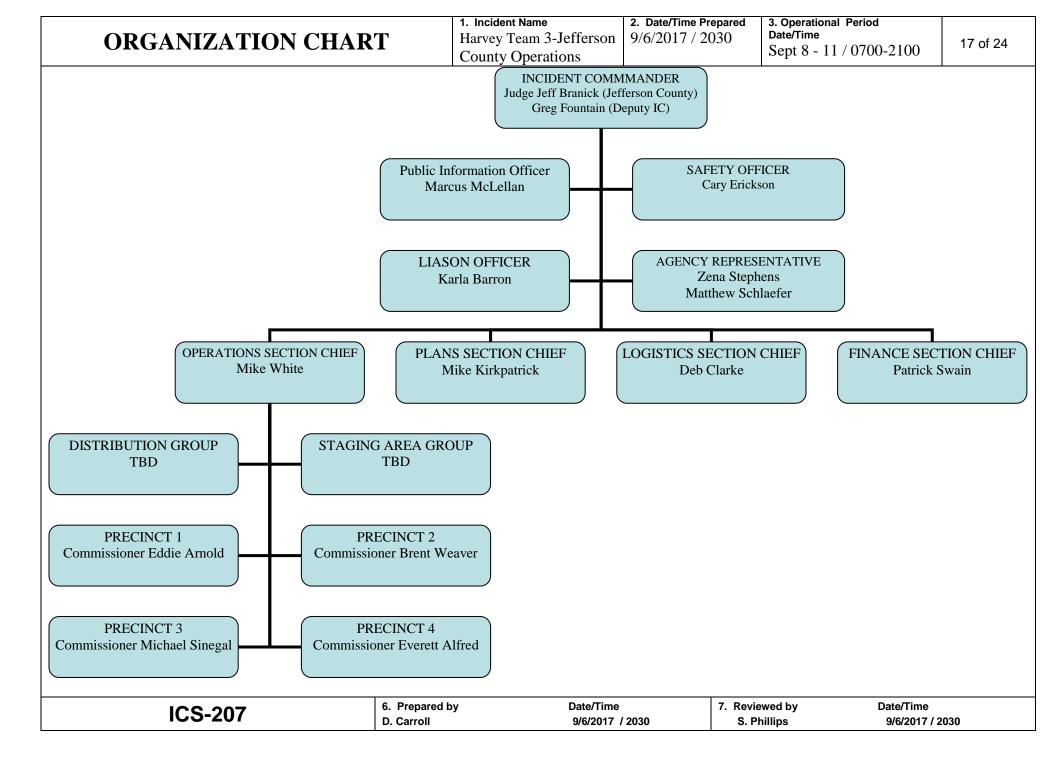

## **ORGANIZATION ASSIGNMENT LIST (ICS 203)**

| 1. Incident Name:       |                   |                      | 2. Operationa | l Period: 07    | 700-2100        |                 | 3 of 24 |
|-------------------------|-------------------|----------------------|---------------|-----------------|-----------------|-----------------|---------|
| HARVEY TEAN             |                   | RSON                 | Date/Tim      |                 |                 | Date/Time To:   |         |
|                         |                   |                      | 09/08/20      |                 | FRI             | 09/11/2017 2100 | MON     |
| 3. Incident Comma       | ander(s) and (    | Command Sta          | aff:          |                 |                 |                 |         |
| 10                      |                   | E JEFF BR            | ANICK         |                 |                 |                 |         |
|                         |                   |                      |               |                 |                 |                 |         |
| SAFETY OFFI             |                   |                      |               |                 |                 |                 |         |
|                         |                   |                      |               |                 |                 |                 |         |
| OFFI                    | ICER              |                      |               |                 |                 |                 |         |
| LIAISON OFFI            |                   |                      |               |                 |                 |                 |         |
| 4. Agency/Organiz       | ation Repres      | entative(s):         |               |                 |                 |                 |         |
| Agency/Organizati       |                   |                      |               |                 |                 |                 |         |
| JEFFERSON<br>SHERIFF OF | FICE              |                      | STEPHENS      |                 |                 |                 |         |
| TEXAS A&M FOR<br>SER    | REST MATT         | HEW SCH              | AEFER         |                 |                 |                 |         |
| 5. Planning Sectio      | n:                |                      |               |                 |                 |                 |         |
| C                       |                   | KIRKPATR             | ICK           |                 |                 |                 |         |
| 6. Logistics Section    | on:               |                      |               |                 |                 |                 |         |
| C                       |                   | CLARKE               |               |                 |                 |                 |         |
| 7. Operations Sect      | tion:             |                      |               |                 |                 |                 |         |
| OPS SECTION C           | HIEF MIKE         | WHITE                |               |                 |                 |                 |         |
|                         |                   |                      |               |                 |                 |                 |         |
| DIVISION/GR             | OUP DISTR<br>GROU |                      | ſBD           |                 |                 |                 |         |
| DIVISION/GR             |                   | NG AREA<br>P (LOT 1) | ſBD           |                 |                 |                 |         |
| DIVISION/GR             | OUP PRECI         | NCT 1                | EDDIE ARNOL   | _D              |                 |                 |         |
| DIVISION/GR             | OUP PRECI         | NCT 2                | BRENT A. WE   | AVER            |                 |                 |         |
| DIVISION/GR             | OUP PRECI         | NCT 3                | MICHAEL S. S  | SINEGAL         |                 |                 |         |
| DIVISION/GR             | OUP PRECI         | NCT 4                | EVERETT ALF   | RED             |                 |                 |         |
| 8. Finance/Admini       | stration Secti    | ion:                 |               |                 |                 |                 |         |
| C                       |                   | ICK SWAIN            |               |                 |                 |                 |         |
|                         |                   |                      |               |                 |                 |                 |         |
|                         |                   |                      |               |                 |                 |                 |         |
|                         |                   |                      |               |                 |                 |                 |         |
|                         |                   |                      |               |                 |                 |                 |         |
|                         |                   |                      |               |                 |                 |                 |         |
|                         |                   |                      |               |                 |                 |                 |         |
|                         |                   |                      |               |                 |                 |                 |         |
|                         |                   |                      |               |                 |                 |                 |         |
|                         |                   |                      |               |                 |                 |                 |         |
|                         |                   |                      |               |                 |                 |                 |         |
|                         |                   |                      |               |                 |                 |                 |         |
|                         |                   |                      |               |                 |                 |                 |         |
|                         |                   |                      |               |                 |                 |                 |         |
|                         |                   |                      |               |                 |                 |                 |         |
|                         |                   |                      |               |                 |                 |                 |         |
|                         |                   |                      |               |                 |                 |                 |         |
| 9. Prepared By:         | Name: DRAK        | E CARROLL            |               | Position/Title: | RESL (T)        | Signature:      |         |
| ICS 203                 | AP Page           |                      |               | Date/Time:      | 09/06/2017 1501 | -               |         |
|                         |                   |                      |               | 1               |                 |                 |         |