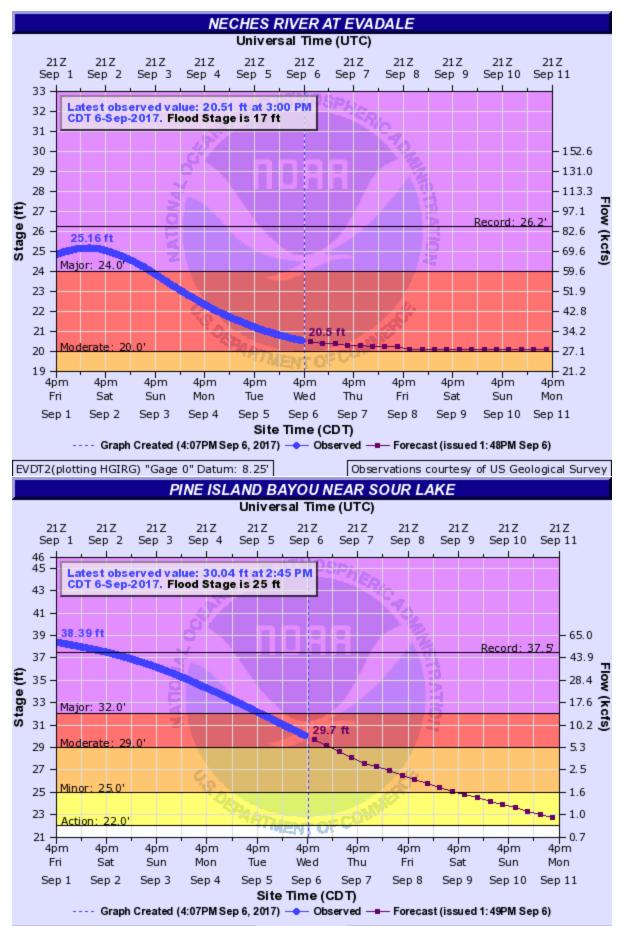

Sunny         | 85°⁄63°    | / 10%  | N 8 mph    | 53%      |
| WED<br>SEP 13  | *        | Sunny         | 85°⁄64°    | 0%     | NNE 5 mph  | 55%      |
| THU<br>SEP 14  | *        | Sunny         | 86°⁄66°    | / 10%  | WSW 7 mph  | 62%      |
| FRI<br>SEP 15  | *        | Sunny         | 87°⁄67°    | / 10%  | SE 7 mph   | 64%      |
| SAT<br>SEP 16  | *        | Sunny         | 87°⁄69°    | / 10%  | E 7 mph    | 67%      |
| SUN<br>SEP 17  | *        | Sunny         | 86°⁄69°    | / 10%  | NE 8 mph   | 67%      |
| MON<br>SEP 18  | *        | Sunny         | 88°⁄66°    | / 10%  | NNE 7 mph  | 63%      |
| TUE<br>SEP 19  | *        | Sunny         | 87°⁄68°    | / 10%  | NNE 6 mph  | 60%      |
| WED<br>SEP 20  | *        | Sunny         | 87°⁄68°    | / 10%  | NE 6 mph   | 65%      |



SOLT2(plotting HGIRG) "Gage 0" Datum: 0'

Observations courtesy of US Geological Survey









# Hurricane Harvey Response Information Jefferson County, Texas

September 6, 2017

**FEMA Info:** 

https://www.fema.gov/hurricane-harvey

#### Individuals:

#### All individuals in need should contact their nearest shelter, or POD

| POD (Point of Distribution) Locations |                  |                     |                      |                         |  |  |  |
|---------------------------------------|------------------|---------------------|----------------------|-------------------------|--|--|--|
| Cheek-Pct 4                           | Hamshire- Fire   | China-First Baptist | Labelle Fannett Fire | Church of Living Waters |  |  |  |
| Service Center                        | St