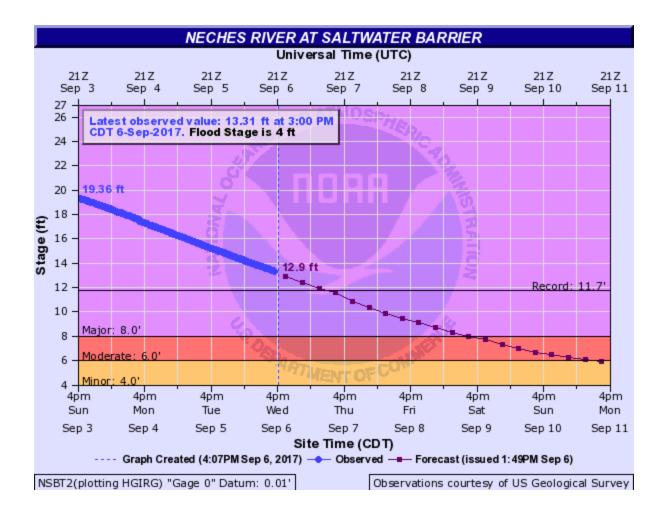

| Sunny         | 85°⁄64°    | 0%     | NNE 5 mph  | 55%      |
| THU<br>SEP 14  | *        | Sunny         | 86°⁄66°    | / 10%  | WSW 7 mph  | 62%      |
| FRI<br>SEP 15  | *        | Sunny         | 87°⁄67°    | / 10%  | SE 7 mph   | 64%      |
| SAT<br>SEP 16  | *        | Sunny         | 87°⁄69°    | / 10%  | E 7 mph    | 67%      |
| SUN<br>SEP 17  | *        | Sunny         | 86°⁄69°    | / 10%  | NE 8 mph   | 67%      |
| MON<br>SEP 18  | *        | Sunny         | 88°⁄66°    | / 10%  | NNE 7 mph  | 63%      |
| TUE<br>SEP 19  | *        | Sunny         | 87°⁄68°    | / 10%  | NNE 6 mph  | 60%      |
| WED<br>SEP 20  | *        | Sunny         | 87°⁄68°    | / 10%  | NE 6 mph   | 65%      |



SOLT2(plotting HGIRG) "Gage 0" Datum: 0'

Observations courtesy of US Geological Survey









# Hurricane Harvey Response Information Jefferson County, Texas

September 6, 2017

**FEMA Info:** 

https://www.fema.gov/hurricane-harvey

#### Individuals:

#### All individuals in need should contact their nearest shelter, or POD

| POD (Point of Distribution) Locations |                  |                     |                      |                         |  |  |  |
|---------------------------------------|------------------|---------------------|----------------------|-------------------------|--|--|--|
| Cheek-Pct 4                           | Hamshire- Fire   | China-First Baptist | Labelle Fannett Fire | Church of Living Waters |  |  |  |
| Service Center                        | Station          | Church              | Station              | 10500 Hwy 105           |  |