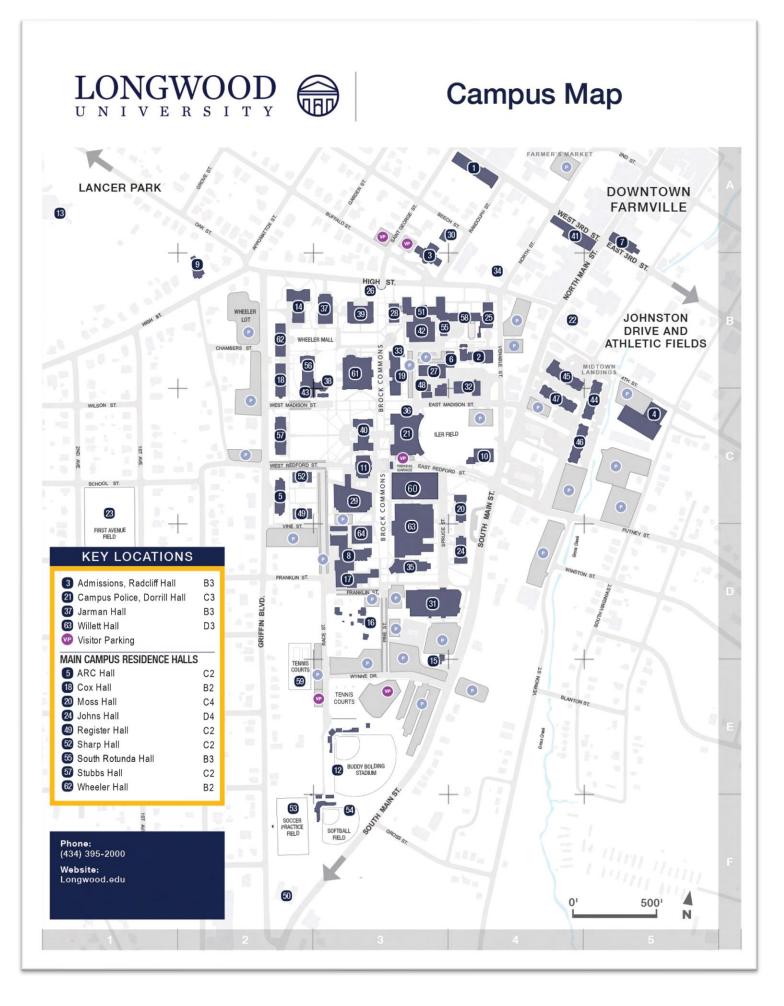

## Virginia Interagency Wildland Fire Academy

Longwood University Farmville, VA