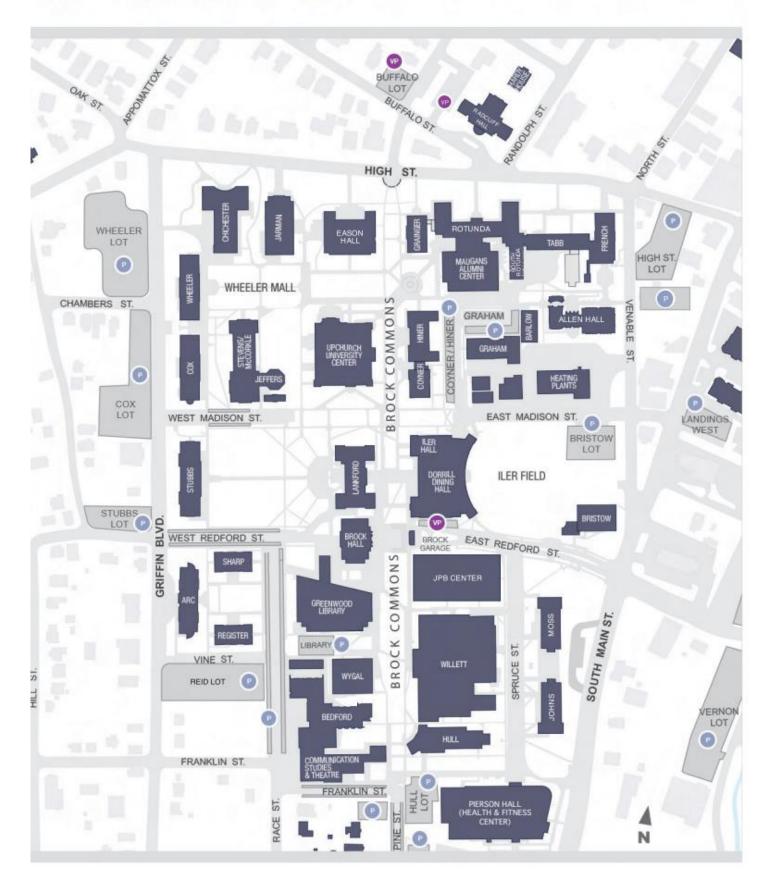

## Virginia Interagency Wildland Fire Academy

Longwood University Farmville, VA