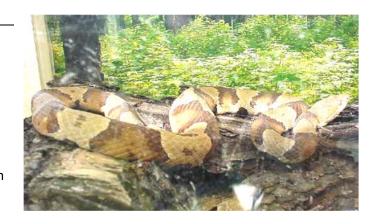

#### 11. Division/Group Communications Summary

| Func      | tion     | Frequency | System  | CF |          | unction Frequency |        | System | Channel |
|-----------|----------|-----------|---------|----|----------|-------------------|--------|--------|---------|
| Comman    | Local    | 171.425   | VDOF    | 5  | Cupport  | Local             | 159.36 | VDOF   | 3       |
| d         | Repeat   |           |         |    | Support  | Repeat            |        |        |         |
| Div/Group | Tactical | 159.285   | Compact | 1  | Ground ' | To Air            |        |        |         |