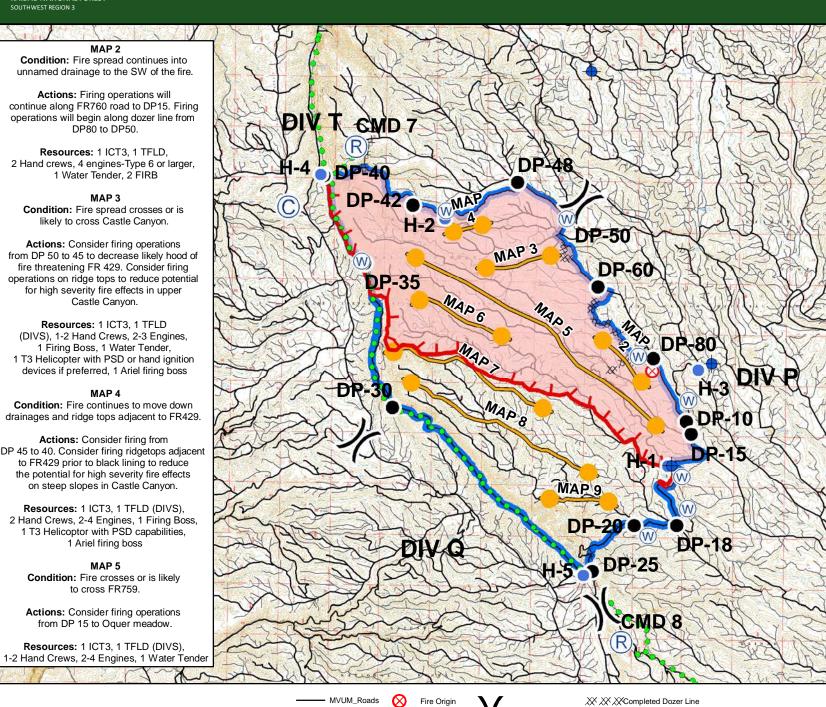

MAP 2

DP80 to DP50.

1 Water Tender, 2 FIRB

MAP 3

Castle Canvon.

MAP 4

1 Ariel firing boss

MAP 5

to cross FR759.

## MAP 6

Condition: Fire moves into Oquer drainage.

Actions: Consider firing from H1 to DP-20. Consider firing operations on ridgeline systems along FR761 to reduce high severity fire effects. Consider firing operations near rigs point to back fire off slope into lookout canyon near rigs spring.

Resources: 1 ICT3, 1 TFLD (DIVS), 2 Hand Crews, 2-4 Engines, 1 Firing Boss, 1 T3 Helicopter with PSD, 1 Airiel firing boss.

MAP 7

Condition: Fire moves into, or is likely to move into, Lost Canyon.

Actions: Consider firing the ridge system adjacent to FR 418B and blacklining from Oquer Canyon to Lost Canyon along FR 226. Consider using PSD to back fire off Oquer point to reduce chances for High Severity fire on west aspect and drainages.

Resources: 1 ICT3, 1 TFLD (DIVS), 1 Hand Crew, 2-4 Engines, 1 Firing Boss, 1 T3 Helicopter with PSD, 1 Airiel firing boss.

MAP 8 Condition: Fire crosses or is likely to cross FR418B.

Actions: Consider firing ridge systems adjacent to FR1016 to reduce fire intensity. Consider backing fire off western points and south facing slopes in lookout canyon. Consider black lining FR226 to DP30 and south towards DP25

Resources: 1 ICT3, 1 TFLD (DIVS), 2 Hand Crews, 2-4 Engines, 1 Firing Boss, 1 T3 Helicopter with PSD, 1 Airiel firing boss, 1 Water Tender.

MAP 9 Condition: Fire is likely to move into Dugway Canyon.

Actions: Consider blacklining from DP20 to DP 25 in conjunction with backing fire down slope using PSD. Consider black lining the remainder of FR 226.

Resources: 1 ICT3, 1 TFLD (DIVS), 2-4 Hand Crews, 4-6 Engines, 2 Firing Bosses, 1 T3 Helicopter with PSD, 1 Airiel firing boss.

**Castle Fire** AZ-KNF-000499 Aug 3rd, 2019 Day **Operational Period** 

Approx 11,600 ac