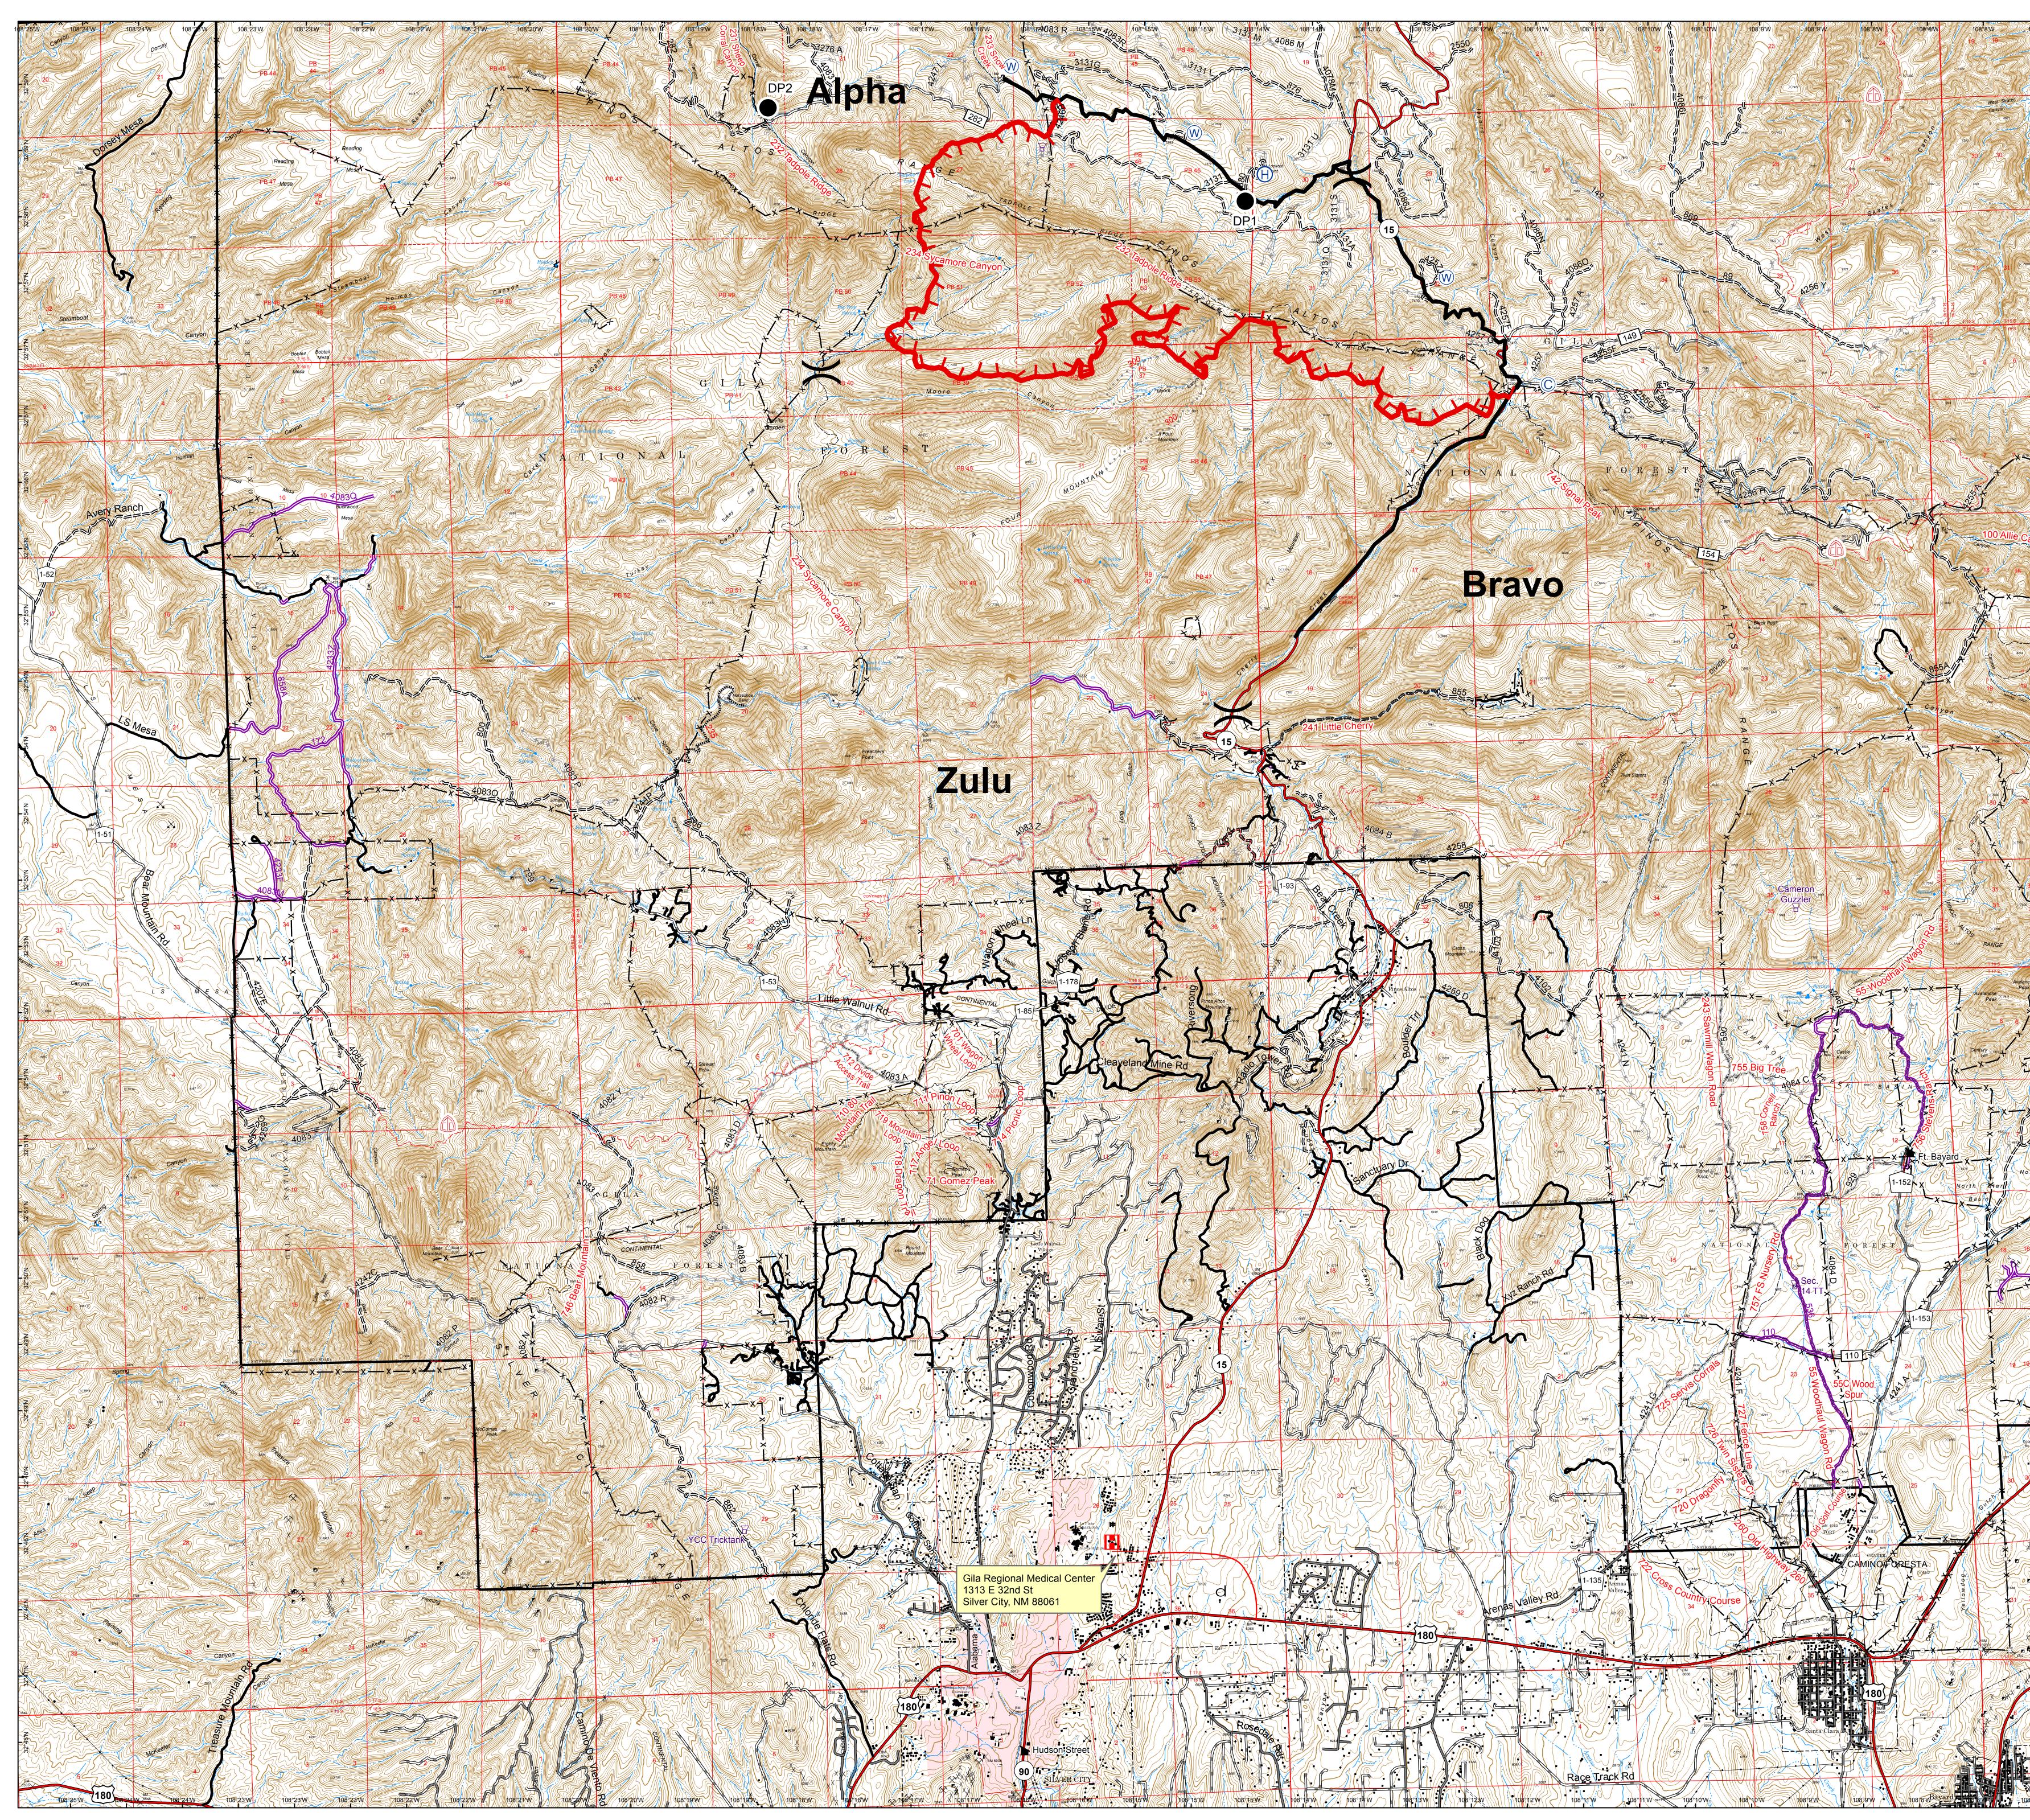

## **Tadpole Fire**

## Approximately 5160 acres 06/07/2020 2215 hr

## Legend

| · · · · · · | Uncontrolled Line |
|-------------|-------------------|

- Completed Line
- Water Source
- Medivac Site
- © Spike Camp
- GilaRegionalMedicalCenter
- Roads & Trails

—— Highway

- —— Improved Road, Paved
- ------ Improved Road, Gravel
- ------ Improved Road, Dirt
- —— Private Road
- —— Admin-Permit Only Road
- ----- Unimproved Road
- Closed Road
- Continental Divide NST
- Non-Motorized Trail
- Motorized Use Trail
  - Abandoned Trail-Natural Decom.

0 0.5 1 Miles

Lat Long Grid NAD 1983 Datum Degrees Decimal Minutes

Prepared by: dlondon Date: 6/11/2020